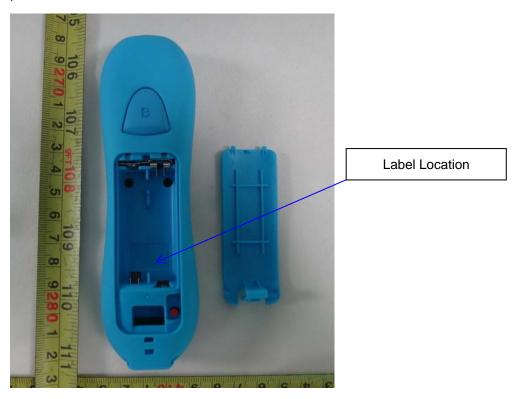

Product description: MY FIRST MOTE FOR NINTENDO WII Model: PL-7601; PL-7607; PL-7609

The label located in the battery compartment of this product, please refer to below picture:

We declare that:

- 1. Marketing the device without the battery installed
- 2. The user can easily access and find the FCC ID, Model Number, or FCC logo on the label
- 3. The label will be permanently affixed on the device