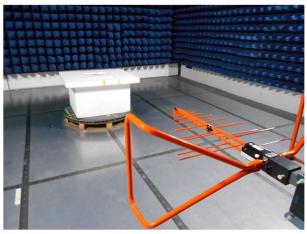

## Photographs

| Number | Photograph Description                                                                |
|--------|---------------------------------------------------------------------------------------|
| 1      | EUT X orientation                                                                     |
| 2      | EUT Z orientation                                                                     |
| 3      | Field strength of fundamental, Duty cycle and Emission Bandwidth – Test configuration |
| 4      | Field strength of spurious emissions – Test configuration – 30MHz to 1GHz             |
| 5      | Field strength of spurious emissions – Test configuration – 9kHz to 30MHz             |
| 6      |                                                                                       |
| 7      |                                                                                       |
| 8      | Field strength of spurious emissions – Test configuration – 1GHz to 4.5GHz            |
| 9      |                                                                                       |

Photograph 1

Photograph 2

Photograph 3

Photograph 4

Photograph 5

Photograph 6

Photograph 7

Photograph 8