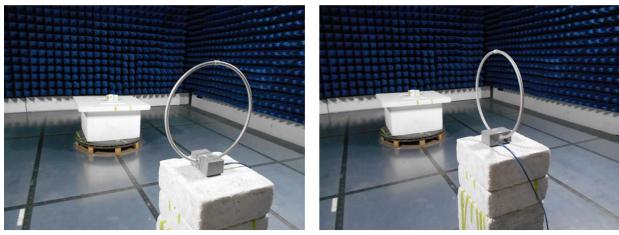

## Photographs

| Number | Photograph Description                                                                |
|--------|---------------------------------------------------------------------------------------|
| 1      | EUT X orientation                                                                     |
| 2      | EUT Z orientation                                                                     |
| 3      | Field strength of fundamental, Duty cycle and Emission Bandwidth – Test configuration |
| 4      | Field strength of spurious emissions – Test configuration – 30MHz to 1GHz             |
| 5      | Field strength of spurious emissions – Test configuration – 9kHz to 30MHz             |
| 6      |                                                                                       |
| 7      |                                                                                       |
| 8      | Field strength of spurious emissions – Test configuration – 1GHz to 4.5GHz            |
| 9      |                                                                                       |

Photograph 1

Photograph 2

Photograph 3

Photograph 4

Photograph 5

Photograph 6

Photograph 7

Photograph 8