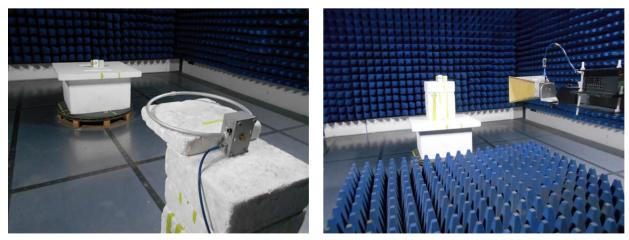

## Photographs

| Number | Photograph Description                                                                |
|--------|---------------------------------------------------------------------------------------|
| 1      | EUT X orientation                                                                     |
| 2      | EUT Z orientation                                                                     |
| 3      | Field strength of fundamental, Duty cycle and Emission Bandwidth – Test configuration |
| 4      | Field strength of spurious emissions – Test configuration – 30MHz to 1GHz             |
| 5      | Field strength of spurious emissions – Test configuration – 9kHz to 30MHz             |
| 6      |                                                                                       |
| 7      |                                                                                       |
| 8      | Field strength of spurious emissions – Test configuration – 1GHz to 4.5GHz            |
| 9      |                                                                                       |

Photograph 1

Photograph 2

Photograph 3

Photograph 4

Photograph 5

Photograph 6

Photograph 7

Photograph 8