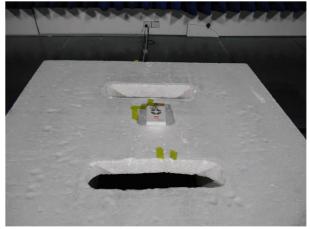

## Photographs

| Number | Photograph Description                                                                |
|--------|---------------------------------------------------------------------------------------|
| 1      | EUT X orientation                                                                     |
| 2      | EUT Z orientation                                                                     |
| 3      | Field strength of fundamental, Duty cycle and Emission Bandwidth – Test configuration |
| 4      | Field strength of spurious emissions – Test configuration – 30MHz to 1GHz             |
| 5      | Field strength of spurious emissions – Test configuration – 9kHz to 30MHz             |
| 6      |                                                                                       |
| 7      |                                                                                       |
| 8      | Field strength of spurious emissions – Test configuration – 1GHz to 4.5GHz            |
| 9      |                                                                                       |

Photograph 1

Photograph 2

Photograph 3

Photograph 4

Photograph 5

Photograph 6

Photograph 7

Photograph 8