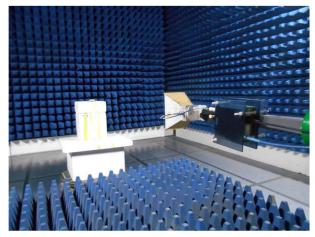

## Photographs

| Number | Photograph Description                                                                |
|--------|---------------------------------------------------------------------------------------|
| 1      | EUT X orientation                                                                     |
| 2      | EUT Z orientation                                                                     |
| 3      | Field strength of fundamental, Duty cycle and Emission Bandwidth – Test configuration |
| 4      | Field strength of spurious emissions – Test configuration – 30MHz to 1GHz             |
| 5      | Field strength of spurious emissions – Test configuration – 9kHz to 30MHz             |
| 6      |                                                                                       |
| 7      |                                                                                       |
| 8      | Field strength of spurious emissions – Test configuration – 1GHz to 4.5GHz            |
| 9      |                                                                                       |

Photograph 1

Photograph 2

Photograph 3

Photograph 4

Photograph 5

Photograph 6

Photograph 7

Photograph 8

Photograph 9