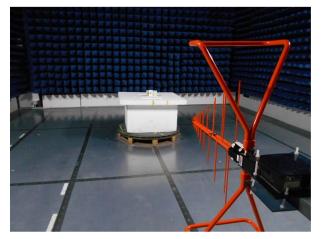

## Photographs

| Number | Photograph Description                                                                |
|--------|---------------------------------------------------------------------------------------|
| 1      | EUT X orientation                                                                     |
| 2      | EUT Z orientation                                                                     |
| 3      | Field strength of fundamental, Duty cycle and Emission Bandwidth – Test configuration |
| 4      | Field strength of spurious emissions – Test configuration – 30MHz to 1GHz             |
| 5      | Field strength of spurious emissions – Test configuration – 9kHz to 30MHz             |
| 6      |                                                                                       |
| 7      |                                                                                       |
| 8      | Field strength of spurious emissions – Test configuration – 1GHz to 4.5GHz            |
| 9      |                                                                                       |

Photograph 1

Photograph 2

Photograph 3

Photograph 4

Photograph 5

Photograph 6

Photograph 7

Photograph 8