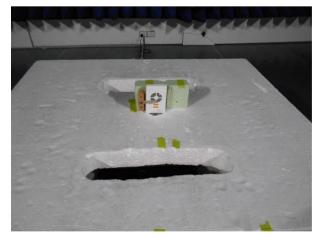

## Photographs

| Number | Photograph Description                                                                |
|--------|---------------------------------------------------------------------------------------|
| 1      | EUT X orientation                                                                     |
| 2      | EUT Z orientation                                                                     |
| 3      | Field strength of fundamental, Duty cycle and Emission Bandwidth – Test configuration |
| 4      | Field strength of spurious emissions – Test configuration – 30MHz to 1GHz             |
| 5      | Field strength of spurious emissions – Test configuration – 9kHz to 30MHz             |
| 6      |                                                                                       |
| 7      |                                                                                       |
| 8      | Field strength of spurious emissions – Test configuration – 1GHz to 4.5GHz            |
| 9      |                                                                                       |

Photograph 1

Photograph 2

Photograph 3

Photograph 4

Photograph 5

Photograph 6

Photograph 7

Photograph 8