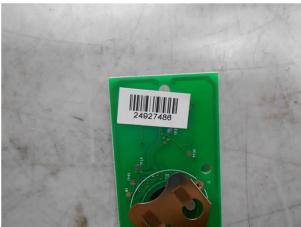

## **Photographs**

| Number | Photograph Description |
|--------|------------------------|
| 1      |                        |
| 2      |                        |
| 3      |                        |
| 4      |                        |
| 5      |                        |
| 6      | EUT – Internal Views   |
| 7      | EOT – IIIterriai views |
| 8      |                        |
| 9      |                        |
| 10     |                        |
| 11     |                        |
| 12     |                        |
| 13     | Transmitter battery    |

Photograph 2

Photograph 3

Photograph 4

Photograph 5

Photograph 6

Photograph 7

Photograph 8

Photograph 9