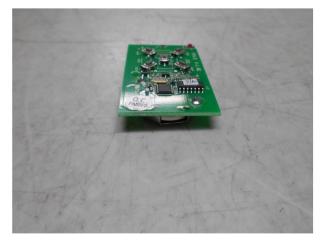

## **Photographs**

| Number | Photograph Description |
|--------|------------------------|
| 1      |                        |
| 2      |                        |
| 3      |                        |
| 4      |                        |
| 5      |                        |
| 6      | EUT – Internal Views   |
| 7      | EOT – IIIterriai views |
| 8      |                        |
| 9      |                        |
| 10     |                        |
| 11     |                        |
| 12     |                        |
| 13     | Transmitter battery    |

Photograph 2

Photograph 3

Photograph 4

Photograph 5

Photograph 6

Photograph 7

Photograph 8

Photograph 9