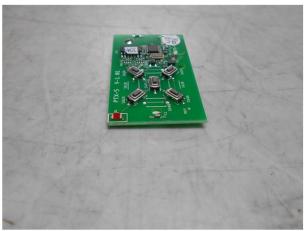

## **Photographs**

| Number | Photograph Description |
|--------|------------------------|
| 1      |                        |
| 2      |                        |
| 3      |                        |
| 4      |                        |
| 5      |                        |
| 6      | EUT – Internal Views   |
| 7      | EOT – IIIterriai views |
| 8      |                        |
| 9      |                        |
| 10     |                        |
| 11     |                        |
| 12     |                        |
| 13     | Transmitter battery    |

Photograph 2

Photograph 3

Photograph 4

Photograph 5

Photograph 6

Photograph 7

Photograph 8

Photograph 9