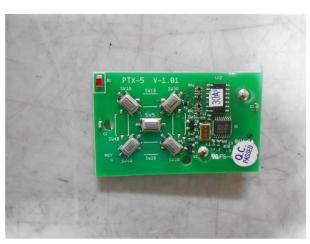

## **Photographs**

| Number | Photograph Description |
|--------|------------------------|
| 1      |                        |
| 2      |                        |
| 3      |                        |
| 4      |                        |
| 5      |                        |
| 6      | EUT – Internal Views   |
| 7      | EOT – IIIterriai views |
| 8      |                        |
| 9      |                        |
| 10     |                        |
| 11     |                        |
| 12     |                        |
| 13     | Transmitter battery    |

Photograph 2

Photograph 3

Photograph 4

Photograph 5

Photograph 6

Photograph 7

Photograph 8

Photograph 9