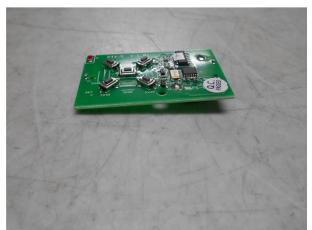

## **Photographs**

| Number | Photograph Description |
|--------|------------------------|
| 1      |                        |
| 2      |                        |
| 3      |                        |
| 4      |                        |
| 5      |                        |
| 6      | EUT – Internal Views   |
| 7      | EOT – IIIterriai views |
| 8      |                        |
| 9      |                        |
| 10     |                        |
| 11     |                        |
| 12     |                        |
| 13     | Transmitter battery    |

Photograph 2

Photograph 3

Photograph 4

Photograph 5

Photograph 6

Photograph 7

Photograph 8

Photograph 9