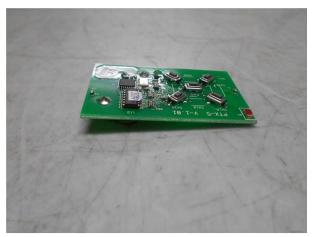

## **Photographs**

| Number | Photograph Description |
|--------|------------------------|
| 1      |                        |
| 2      |                        |
| 3      |                        |
| 4      |                        |
| 5      |                        |
| 6      | EUT – Internal Views   |
| 7      | EOT – IIIterriai views |
| 8      |                        |
| 9      |                        |
| 10     |                        |
| 11     |                        |
| 12     |                        |
| 13     | Transmitter battery    |

Photograph 2

Photograph 3

Photograph 4

Photograph 5

Photograph 6

Photograph 7

Photograph 8

Photograph 9