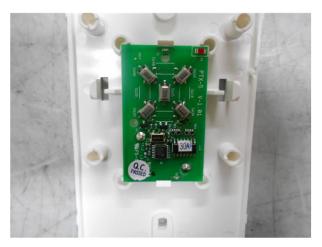

## **Photographs**

| Number | Photograph Description |
|--------|------------------------|
| 1      |                        |
| 2      |                        |
| 3      |                        |
| 4      |                        |
| 5      |                        |
| 6      | EUT – Internal Views   |
| 7      | EOT – IIIterriai views |
| 8      |                        |
| 9      |                        |
| 10     |                        |
| 11     |                        |
| 12     |                        |
| 13     | Transmitter battery    |

Photograph 2

Photograph 3

Photograph 4

Photograph 5

Photograph 6

Photograph 7

Photograph 8

Photograph 9