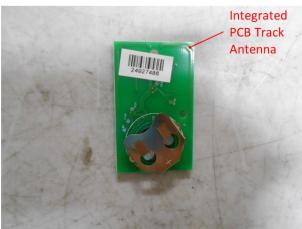

## **Photographs**

| Number | Photograph Description |
|--------|------------------------|
| 1      |                        |
| 2      |                        |
| 3      |                        |
| 4      |                        |
| 5      |                        |
| 6      | EUT – Internal Views   |
| 7      | EOT – IIIterriai views |
| 8      |                        |
| 9      |                        |
| 10     |                        |
| 11     |                        |
| 12     |                        |
| 13     | Transmitter battery    |

Photograph 2

Photograph 3

Photograph 4

Photograph 5

Photograph 6

Photograph 7

Photograph 8

Photograph 9