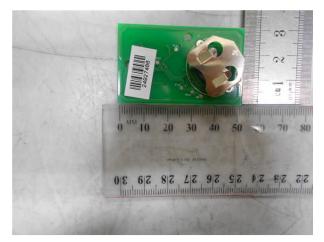

## **Photographs**

| Number | Photograph Description |
|--------|------------------------|
| 1      |                        |
| 2      |                        |
| 3      |                        |
| 4      |                        |
| 5      |                        |
| 6      | EUT – Internal Views   |
| 7      | EOT – IIIterriai views |
| 8      |                        |
| 9      |                        |
| 10     |                        |
| 11     |                        |
| 12     |                        |
| 13     | Transmitter battery    |

Photograph 10

Photograph 11

Photograph 12

Photograph 13