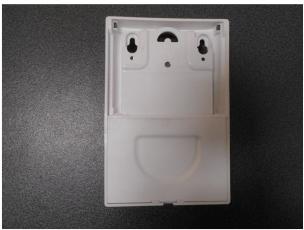

## Photograph Annex A:

External - EUT Photographs

Automatic Technology Australia Pty. Ltd.

WTX-7V1AM

Wall Mounted Remote Control

REPORT: E2012-1366-1 Annex A

DATE: December, 2020

## **Photographs**

| Number | Photograph Description |
|--------|------------------------|
| 1      |                        |
| 2      |                        |
| 3      | EUT – External Views   |
| 4      | EUT – External views   |
| 5      |                        |
| 6      |                        |

Photograph 1

Photograph 2

Photograph 3

Photograph 4

Photograph 5

Photograph 6