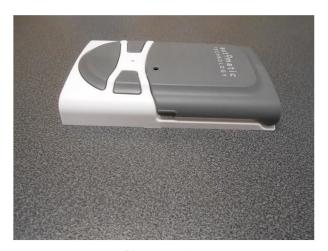

## Photograph Annex A:

External - EUT Photographs

Automatic Technology Australia Pty. Ltd.

WTX-7V1AM

Wall Mounted Remote Control

REPORT: E2012-1366-1 Annex A

DATE: December, 2020

## **Photographs**

| Number | Photograph Description |
|--------|------------------------|
| 1      |                        |
| 2      |                        |
| 3      | EUT – External Views   |
| 4      | EUT – External views   |
| 5      |                        |
| 6      |                        |

Photograph 1

Photograph 2

Photograph 3

Photograph 4

Photograph 5

Photograph 6