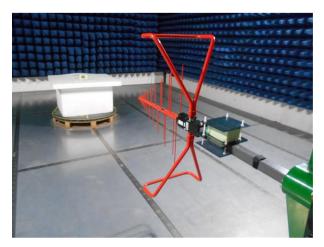

## **Photographs**

| Number | Photograph Description                                                                   |
|--------|------------------------------------------------------------------------------------------|
| 1      | EUT X orientation                                                                        |
| 2      | EUT Y orientation                                                                        |
| 3      | Field strength of fundamental, Duty cycle and Emission Bandwidth –<br>Test configuration |
| 4      | Field strength of spurious emissions – Test configuration – 30MHz to 1GHz                |
| 5      | Field strength of spurious emissions – Test configuration – 9kHz to 30MHz                |
| 6      |                                                                                          |
| 7      |                                                                                          |
| 8      | Field strength of spurious emissions – Test configuration – 1GHz to 4.5GHz               |
| 9      |                                                                                          |

Photograph 1

Photograph 2

Photograph 3

Photograph 4

Photograph 5

Photograph 6

Photograph 7 Photograph 8

Photograph 9