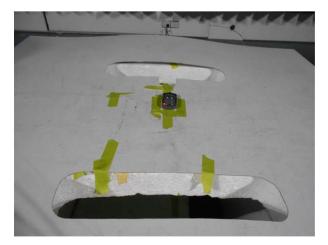

## **Photographs**

| Number | Photograph Description                                                                   |
|--------|------------------------------------------------------------------------------------------|
| 1      | EUT X orientation                                                                        |
| 2      | EUT Y orientation                                                                        |
| 3      | Field strength of fundamental, Duty cycle and Emission Bandwidth –<br>Test configuration |
| 4      | Field strength of spurious emissions – Test configuration – 30MHz to 1GHz                |
| 5      | Field strength of spurious emissions – Test configuration – 9kHz to 30MHz                |
| 6      |                                                                                          |
| 7      |                                                                                          |
| 8      | Field strength of spurious emissions – Test configuration – 1GHz to 4.5GHz               |
| 9      |                                                                                          |

Photograph 1

Photograph 2

Photograph 3

Photograph 4

Photograph 5

Photograph 6

Photograph 7 Photograph 8

Photograph 9