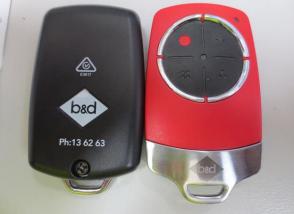

| 1      | EUT Sample 1 – External Views |
| 2      |                               |
| 3      |                               |
| 4      |                               |
| 5      |                               |
| 6      |                               |
| 7      | EUT Sample 2 – External Views |
| 8      |                               |
| 9      |                               |
| 10     |                               |
| 11     |                               |
| 12     |                               |
| 13     | Variants                      |
| 14     |                               |





Photograph 1



Photograph 2



Photograph 3



Photograph 4



Photograph 5

Photograph 6





Photograph 7



Photograph 8



Photograph 9

Photograph 10



Photograph 12





Photograph 13



Photograph 14