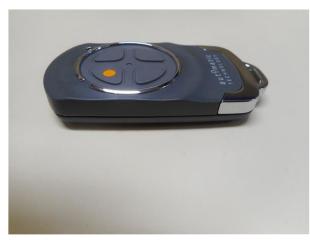

**External - EUT Photographs** 

Automatic Technology Australia Pty. Ltd.

PTX-6V2AM

Handheld Remote Control

REPORT: DATE: E2006-1302-1 Annex A June, 2020

## Photographs

| Number | Photograph Description        |
|--------|-------------------------------|
| 1      | EUT Sample 1 – External Views |
| 2      |                               |
| 3      |                               |
| 4      |                               |
| 5      |                               |
| 6      |                               |
| 7      | EUT Sample 2 – External Views |
| 8      |                               |
| 9      |                               |
| 10     |                               |
| 11     |                               |
| 12     |                               |
| 13     | Variants                      |
| 14     |                               |

Photograph 1

Photograph 2

Photograph 3

Photograph 4

Photograph 5

Photograph 6

Photograph 7

Photograph 8