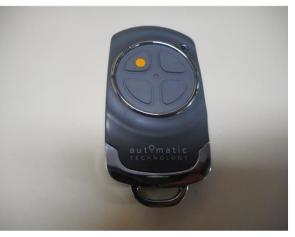

**External - EUT Photographs** 

Automatic Technology Australia Pty. Ltd.

PTX-6V2AM

Handheld Remote Control

REPORT: DATE: E2006-1302-1 Annex A June, 2020

## Photographs

| Number | Photograph Description        |
|--------|-------------------------------|
| 1      | EUT Sample 1 – External Views |
| 2      |                               |
| 3      |                               |
| 4      |                               |
| 5      |                               |
| 6      |                               |
| 7      | EUT Sample 2 – External Views |
| 8      |                               |
| 9      |                               |
| 10     |                               |
| 11     |                               |
| 12     |                               |
| 13     | Variants                      |
| 14     |                               |

Photograph 1

Photograph 2

Photograph 3

Photograph 4

Photograph 5

Photograph 6

Photograph 7

Photograph 8