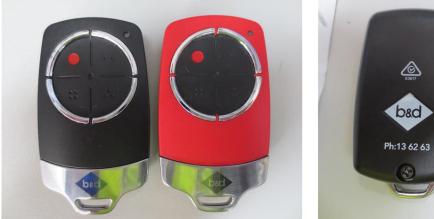

---------------|
| 1      | EUT Sample 1 – External Views |
| 2      |                               |
| 3      |                               |
| 4      |                               |
| 5      |                               |
| 6      |                               |
| 7      | EUT Sample 2 – External Views |
| 8      |                               |
| 9      |                               |
| 10     |                               |
| 11     |                               |
| 12     |                               |
| 13     | Variants                      |
| 14     |                               |





Photograph 1



Photograph 2



Photograph 3



Photograph 4



Photograph 5

Photograph 6





Photograph 7



Photograph 8



Photograph 9

Photograph 10



Photograph 12





Photograph 13



Photograph 14