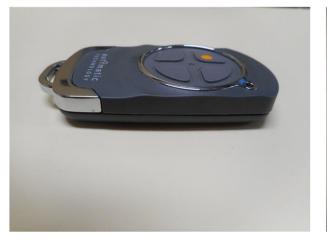

**External - EUT Photographs** 

Automatic Technology Australia Pty. Ltd.

PTX-6V2AM

Handheld Remote Control

REPORT: DATE: E2006-1302-1 Annex A June, 2020

## Photographs

| Number | Photograph Description        |
|--------|-------------------------------|
| 1      | EUT Sample 1 – External Views |
| 2      |                               |
| 3      |                               |
| 4      |                               |
| 5      |                               |
| 6      |                               |
| 7      | EUT Sample 2 – External Views |
| 8      |                               |
| 9      |                               |
| 10     |                               |
| 11     |                               |
| 12     |                               |
| 13     | Variants                      |
| 14     |                               |

Photograph 1

Photograph 2

Photograph 3

Photograph 4

Photograph 5

Photograph 6

Photograph 7

Photograph 8