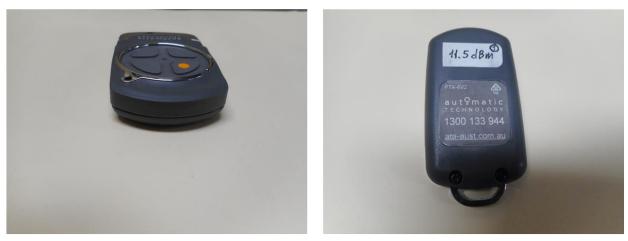

**External - EUT Photographs** 

Automatic Technology Australia Pty. Ltd.

PTX-6V2AM

Handheld Remote Control

REPORT: DATE: E2006-1302-1 Annex A June, 2020

## Photographs

| Number | Photograph Description        |
|--------|-------------------------------|
| 1      | EUT Sample 1 – External Views |
| 2      |                               |
| 3      |                               |
| 4      |                               |
| 5      |                               |
| 6      |                               |
| 7      | EUT Sample 2 – External Views |
| 8      |                               |
| 9      |                               |
| 10     |                               |
| 11     |                               |
| 12     |                               |
| 13     | Variants                      |
| 14     |                               |

Photograph 1

Photograph 2

Photograph 3

Photograph 4

Photograph 5

Photograph 6

Photograph 7

Photograph 8