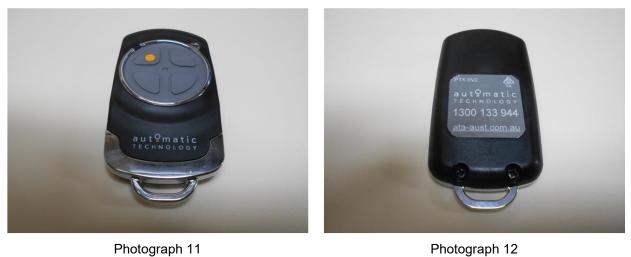

--|-------------------------------|
| 1      | EUT Sample 1 – External Views |
| 2      |                               |
| 3      |                               |
| 4      |                               |
| 5      |                               |
| 6      |                               |
| 7      | EUT Sample 2 – External Views |
| 8      |                               |
| 9      |                               |
| 10     |                               |
| 11     |                               |
| 12     |                               |
| 13     | Variants                      |
| 14     |                               |





Photograph 1



Photograph 2



Photograph 3



Photograph 4



Photograph 5

Photograph 6





Photograph 7



Photograph 8



Photograph 9

Photograph 10



Photograph 12





Photograph 13



Photograph 14