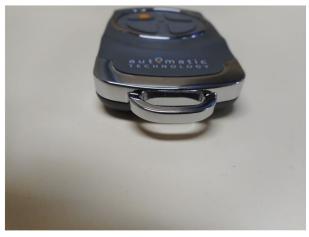

**External - EUT Photographs** 

Automatic Technology Australia Pty. Ltd.

PTX-6V2AM

Handheld Remote Control

REPORT: DATE: E2006-1302-1 Annex A June, 2020

## Photographs

| Number | Photograph Description        |
|--------|-------------------------------|
| 1      | EUT Sample 1 – External Views |
| 2      |                               |
| 3      |                               |
| 4      |                               |
| 5      |                               |
| 6      |                               |
| 7      | EUT Sample 2 – External Views |
| 8      |                               |
| 9      |                               |
| 10     |                               |
| 11     |                               |
| 12     |                               |
| 13     | Variants                      |
| 14     |                               |

Photograph 1

Photograph 2

Photograph 3

Photograph 4

Photograph 5

Photograph 6

Photograph 7

Photograph 8