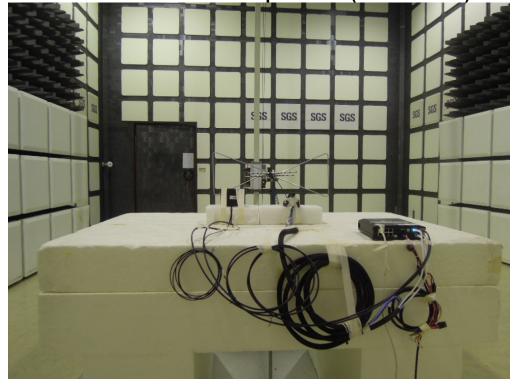

## PHOTOGRAPHS OF SET UP

Radiated Emission Set up Photos (Below 30MHz)

Radiated Emission Set up Photos (Below 1GHz)

Unless otherwise stated the results shown in this test report refer only to the sample(s) tested and such sample(s) are retained for 90 days only.