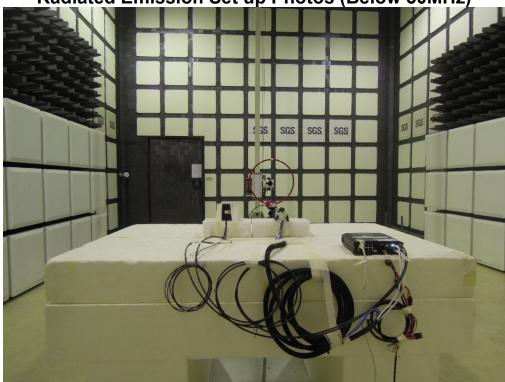

## PHOTOGRAPHS OF SET UP

Radiated Emission Set up Photos (Below 30MHz)

Radiated Emission Set up Photos (Below 1GHz)

Unless otherwise stated the results shown in this test report refer only to the sample(s) tested and such sample(s) are retained for 90 days only.