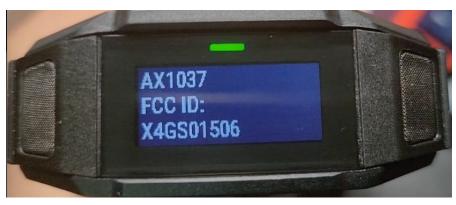

The display will automatically scroll the compliance information, including "**Model: AX1037; FCC ID: X4GS01506**". Optionally you can use the Volume  $\blacktriangle$  or Volume  $\blacktriangledown$  button to manually scroll through the information.