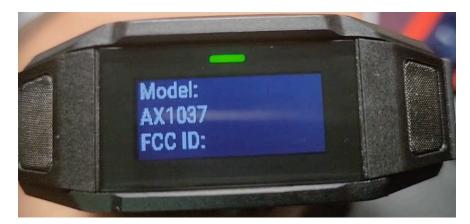

## Brand: Axon Model number: AX1037

FCC Identifier can be found in the electronic display. Instructions to access this information, see below, are added to the device's User Manual.

Instructions to access FCC ID information:

The display will automatically scroll the compliance information, including "**Model: AX1037; FCC ID: X4GS01506**". Optionally you can use the Volume  $\blacktriangle$  or Volume  $\blacktriangledown$  button to manually scroll through the information.