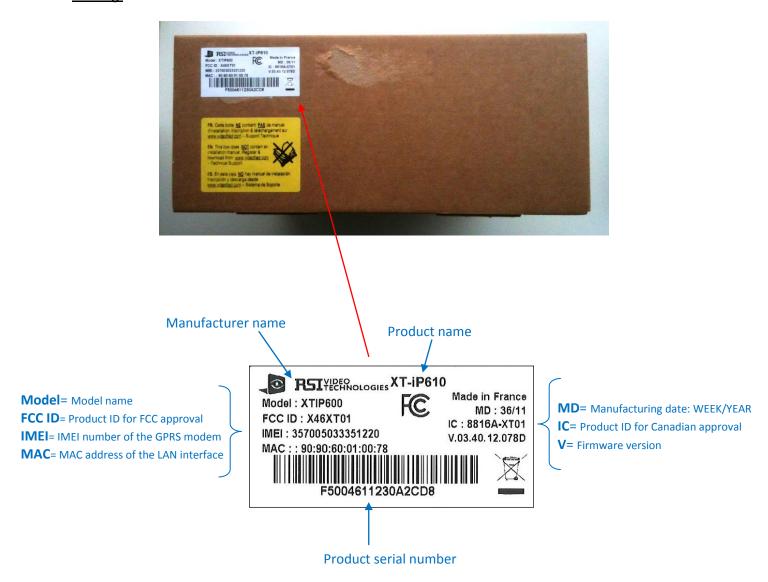

#### 1- Packing:

Manufacturer name

Product name

FC.

Model = Model name **FCC ID**= Product ID for FCC approval **IMEI**= IMEI number of the GPRS modem

MAC = MAC address of the LAN interface

RSTYIDEO XT-iP610 Model: XTIP600 FCC ID: X46XT01

IMEI: 357005033351220 : 90:90:60:01:00:78

Made in France MD: 36/11 IC: 8816A-XT01 V.03.40.12.078D

Product serial number

**MD**= Manufacturing date: WEEK/YEAR **IC**= Product ID for Canadian approval

**V**= Firmware version