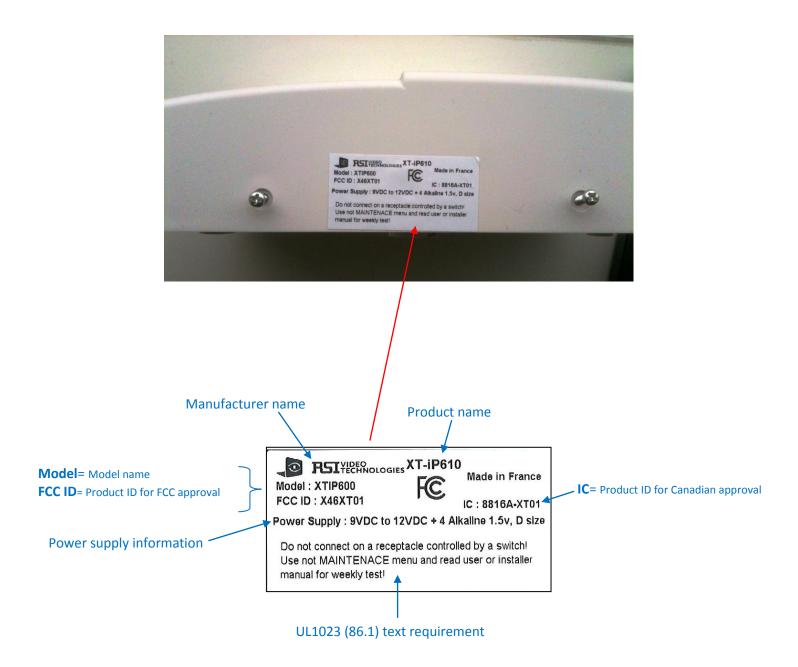

### 2- Outside product:

## Power supply information with UL1023 (86.1) requirements

## **POWER SUPPLY**

External power supply 9VDC to 12VDC / 2A + 4x Alkaline 1.5V, D size (estimated life = 1 year)

> See user or installer manual for batteries maintenance and periodic replacement instructions