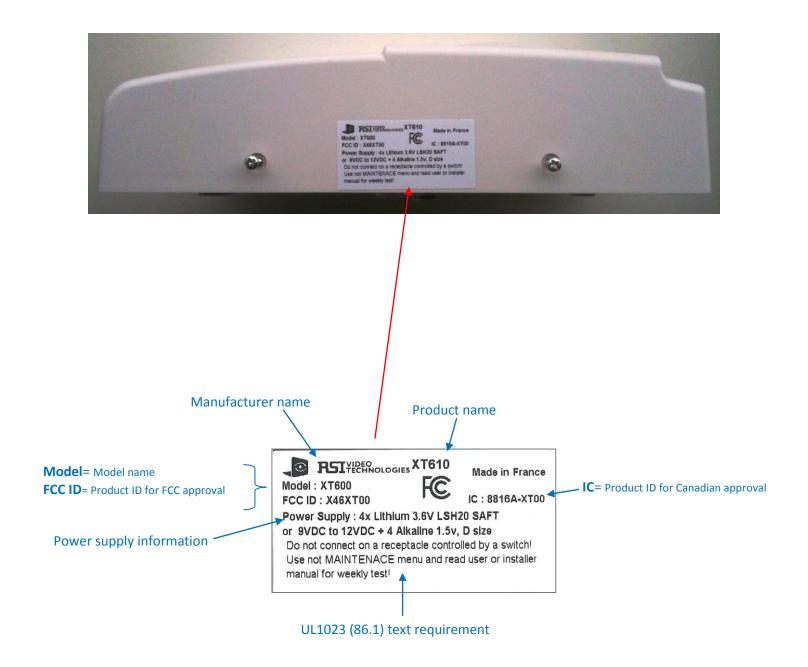

## 2- Outside product:

# Power supply information with UL1023 (86.1) requirements

#### **POWER SUPPLY**

Option 1

4x Lithium 3.6V LSH20 SAFT (estimated life = 4 years)

External power supply 9VDC to 12VDC / 2A

+ 4x Alkaline1.5V, D size (estimated life = 1 years)

See user or installer manual for batteries maintenance and periodic replacement instructions