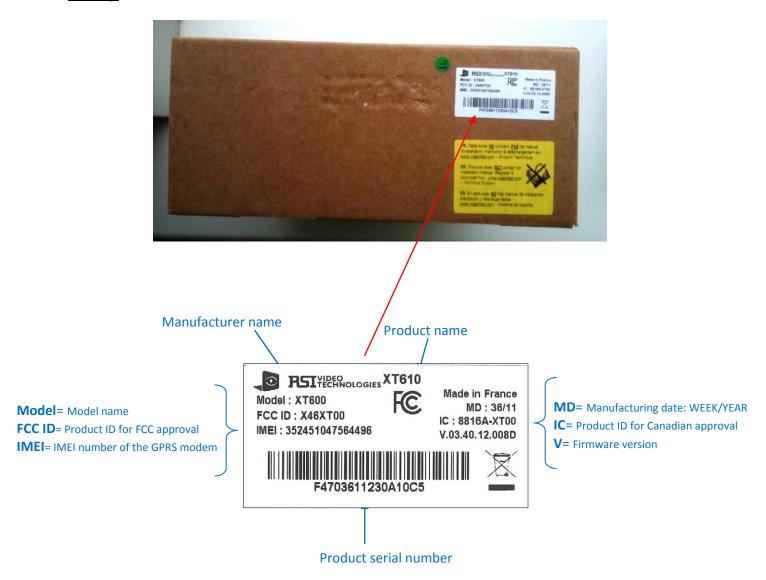

## 1- Packing:

Manufacturer name

Product name

Model = Model name

FCC ID= Product ID for FCC approval

**IMEI**= IMEI number of the GPRS modem

RSTYIDEO XT610 Model: XT600 FCC ID: X46XT00

IMEI: 352451047564496

Made in France MD: 36/11 IC: 8816A-XT00 V.03.40.12.008D

Product serial number

**MD**= Manufacturing date: WEEK/YEAR **IC**= Product ID for Canadian approval

**V**= Firmware version