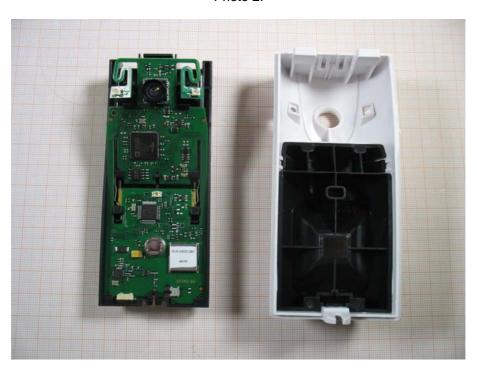

## Internal photos of the EUT

Photo 1:

Photo 2:

Photo 3:

Photo 4:

Test report no.: 1-3031\_16-01-01\_AnnexB