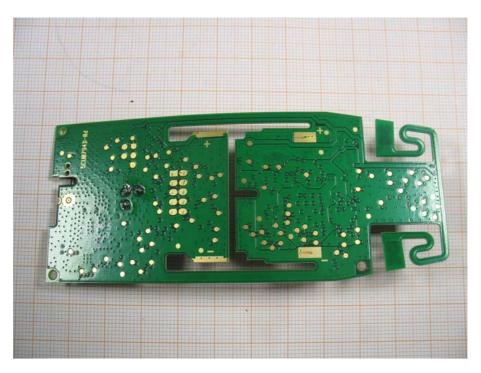

CTC | advanced

**CETECOM ICT Services** is now

Test report no.: 1-3031\_16-01-01\_AnnexB

# **Annex B**

#### **CETECOM ICT Services** is now



This test report annex is electronically signed and valid without handwriting signature. For verification of the electronic signatures, the public keys can be requested at the testing laboratory.

| Test report annex authorized: |  |  |  |  |  |
|-------------------------------|--|--|--|--|--|
|                               |  |  |  |  |  |
|                               |  |  |  |  |  |
|                               |  |  |  |  |  |

Tobias Wittenmeier
Testing Manager
Radio Communications & EMC



## Internal photos of the EUT

Photo 1:



Photo 2:





Photo 3:



Photo 4:



Test report no.: 1-3031\_16-01-01\_AnnexB



#### Photo 5:



Test report no.: 1-3031\_16-01-01\_AnnexB



## **Document history**

| Version | Applied changes | Date of release |
|---------|-----------------|-----------------|
|         | Initial release | 2016-12-14      |