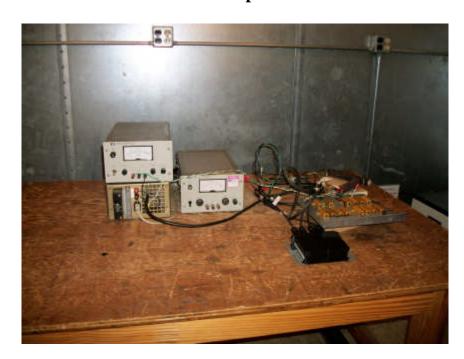

## **Setup Pictures**

| Spurious Radiated Prescreen Setup         | Page 17 |
|-------------------------------------------|---------|
| Conducted Setup Front View                | Page 18 |
| Conducted Setup Rear View                 | Page 18 |
| Spurious and Rx Radiated Setup Front View | Page 19 |
| Spurious and Rx Radiated Setup Rear View  | Page 19 |
| Transmit Setup Front Orientation          | Page 20 |
| Transmit Setup End Orientation            | Page 20 |
| Transmit Setup Side Orientation           | Page 21 |

## **Conducted Setup Front View**

**Conducted Setup Rear View** 