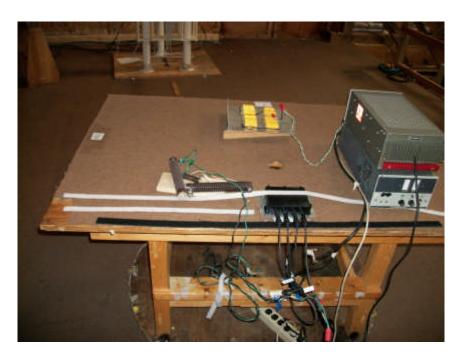

#### **Spurious Radiated Prescreen Setup**

**Conducted Setup Front View** 

**Conducted Setup Rear View** 