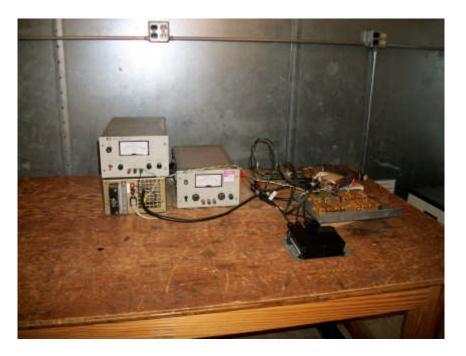

#### **Spurious Radiated Prescreen Setup**

**Conducted Setup Front View** 

**Conducted Setup Rear View** 