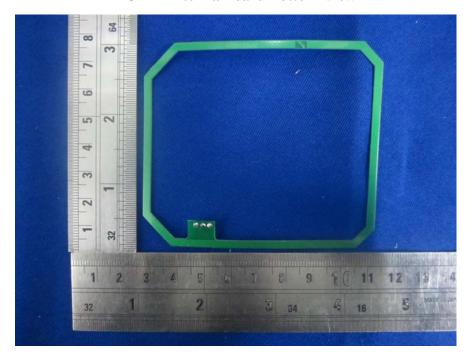

## **EXHIBIT C - EUT INTERNAL PHOTOGRAPHS**

For Model: MW322-8K

**EUT – Back Cover Off View** 

**EUT – Uncover View** 

**EUT –Antenna Board Top View** 

**EUT – Antenna Board Bottom View** 

**EUT – Main Board Top View** 