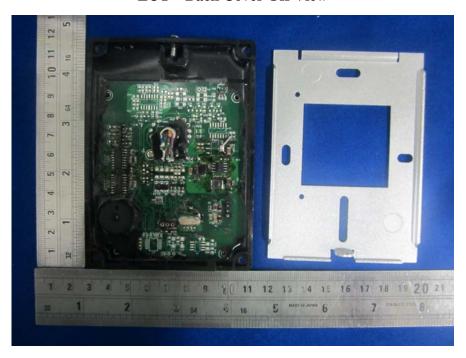

## **EXHIBIT C - EUT INTERNAL PHOTOGRAPHS**

For Model: MW322-8K

**EUT – Back Cover Off View** 

**EUT – Uncover View** 

**EUT –Antenna Board Top View** 

**EUT – Antenna Board Bottom View** 

**EUT – Main Board Top View** 