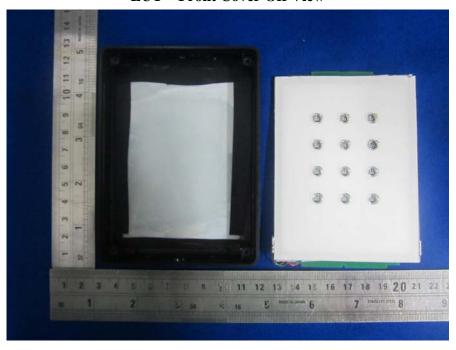

**EUT – Main Board Bottom View** 

**EUT – Front Cover Off View** 

**EUT – Button Board Top View** 

**EUT – Button Board Bottom View** 

For Model: MW322-8N

**EUT – Back Cover Off View** 

**EUT – Uncover View** 

**EUT – Button Board Bottom View** 