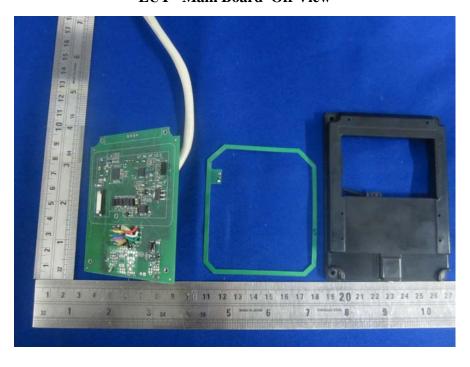

**EUT - Main Board Off View** 

**EUT –Antenna Board Top View** 

**EUT – Antenna Board Bottom View** 

**EUT – Main Board Top View** 

**EUT – Main Board Bottom View** 

**EUT – Front Cover Off View** 

**EUT – Button Board Top View** 