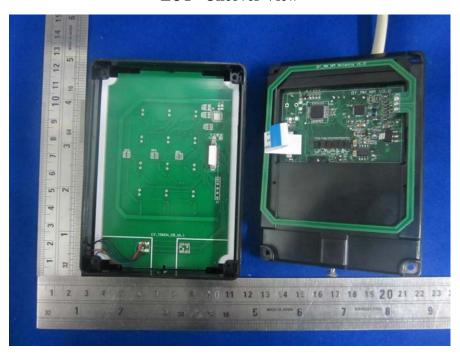

## **EXHIBIT C - EUT INTERNAL PHOTOGRAPHS**

For Model: MW322-8K

**EUT – Back Cover Off View** 

**EUT – Uncover View** 

**EUT –Antenna Board Top View** 

**EUT – Antenna Board Bottom View** 

**EUT – Main Board Top View** 