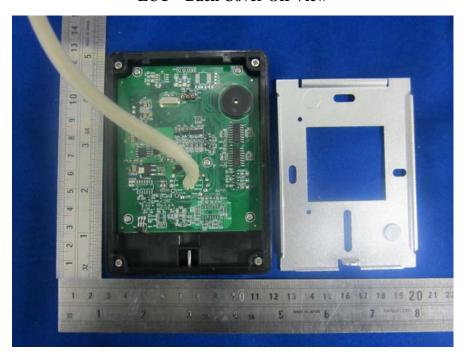

## **EXHIBIT C - EUT INTERNAL PHOTOGRAPHS**

For Model: MW322-8K

**EUT – Back Cover Off View** 

**EUT – Uncover View** 

**EUT –Antenna Board Top View** 

**EUT – Antenna Board Bottom View** 

**EUT – Main Board Top View** 