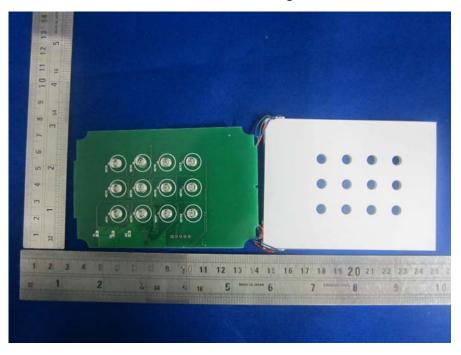

**EUT – Main Board Bottom View** 

**EUT – Front Cover Off View** 

**EUT – Button Board Top View** 

**EUT – Button Board Bottom View** 

For Model: MW322-8N

**EUT – Back Cover Off View** 

**EUT – Uncover View** 

**EUT – Button Board Bottom View** 