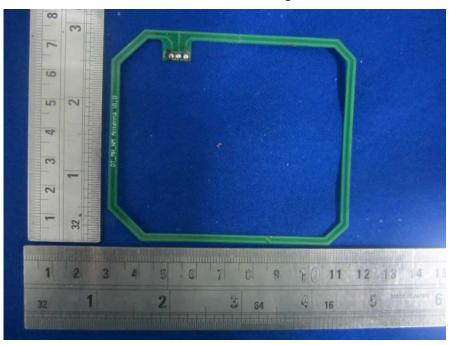

## **EXHIBIT C - EUT INTERNAL PHOTOGRAPHS**

For Model: MW322-8K

**EUT – Back Cover Off View** 

**EUT – Uncover View** 

**EUT –Antenna Board Top View** 

**EUT – Antenna Board Bottom View** 

**EUT – Main Board Top View** 

**EUT - Main Board Off View** 

**EUT –Antenna Board Top View** 

**EUT – Antenna Board Bottom View** 

**EUT – Main Board Top View** 

**EUT – Main Board Bottom View** 

**EUT – Front Cover Off View** 

**EUT – Button Board Top View** 