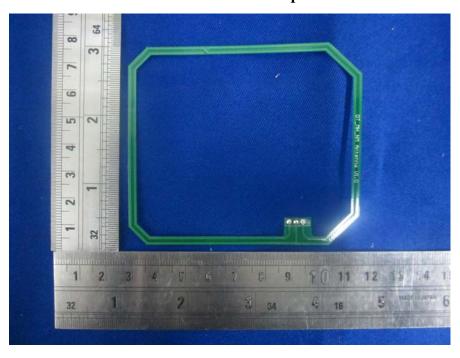

## **EXHIBIT C - EUT INTERNAL PHOTOGRAPHS**

For Model: MW322-8K

**EUT – Back Cover Off View** 

**EUT – Uncover View** 

**EUT –Antenna Board Top View** 

**EUT – Antenna Board Bottom View** 

**EUT – Main Board Top View** 