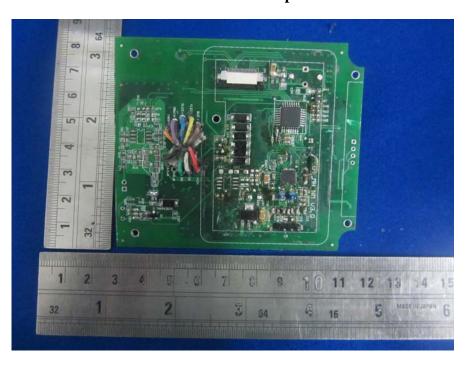

## **EXHIBIT C - EUT INTERNAL PHOTOGRAPHS**

For Model: MW322-8K

**EUT – Back Cover Off View** 

**EUT – Uncover View** 

**EUT –Antenna Board Top View** 

**EUT – Antenna Board Bottom View** 

**EUT – Main Board Top View** 