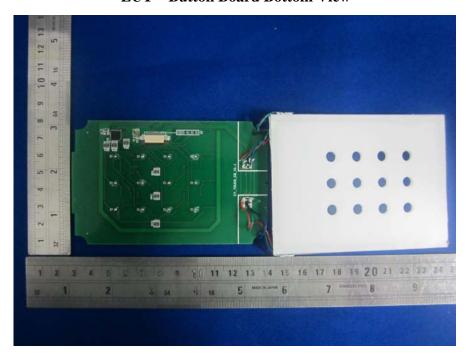

**EUT – Main Board Bottom View** 

**EUT – Front Cover Off View** 

**EUT – Button Board Top View** 

**EUT – Button Board Bottom View** 

For Model: MW322-8N

**EUT – Back Cover Off View** 

**EUT – Uncover View** 