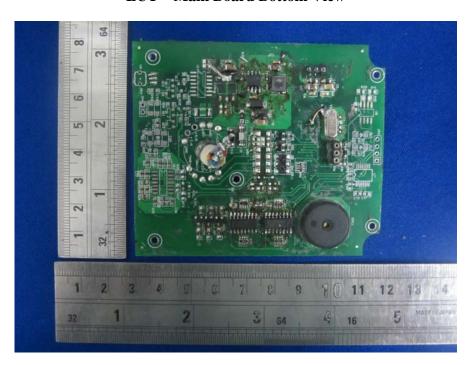

**EUT – Main Board Bottom View** 

**EUT – Front Cover Off View** 

**EUT – Button Board Top View** 

**EUT – Button Board Bottom View** 

For Model: MW322-8N

**EUT – Back Cover Off View** 

**EUT – Uncover View** 