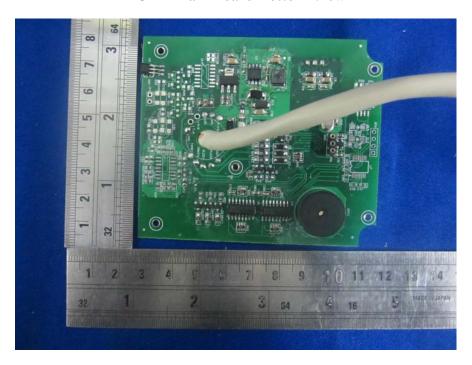

**EUT – Main Board Bottom View** 

**EUT – Front Cover Off View** 

**EUT – Button Board Top View** 

**EUT – Button Board Bottom View** 

For Model: MW322-8N

**EUT – Back Cover Off View** 

**EUT – Uncover View** 