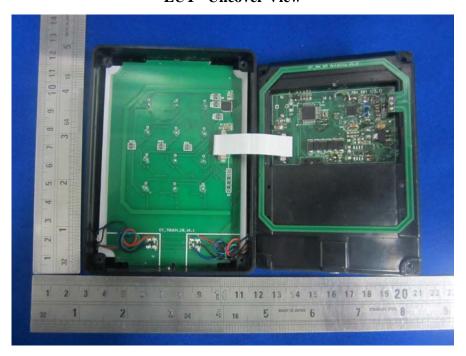

**EUT – Main Board Bottom View** 

**EUT – Front Cover Off View** 

**EUT – Button Board Top View** 

**EUT – Button Board Bottom View** 

For Model: MW322-8N

**EUT – Back Cover Off View** 

**EUT – Uncover View** 

**EUT - Main Board Off View** 

**EUT –Antenna Board Top View** 

**EUT – Antenna Board Bottom View** 

**EUT – Main Board Top View** 

**EUT – Main Board Bottom View** 

**EUT – Front Cover Off View** 

**EUT – Button Board Top View** 