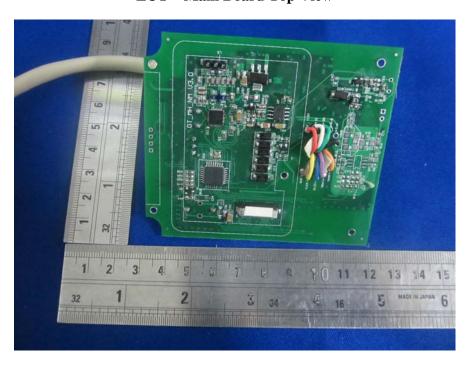

## **EXHIBIT C - EUT INTERNAL PHOTOGRAPHS**

For Model: MW322-8K

**EUT – Back Cover Off View** 

**EUT – Uncover View** 

**EUT –Antenna Board Top View** 

**EUT – Antenna Board Bottom View** 

**EUT – Main Board Top View** 

**EUT – Main Board Bottom View** 

**EUT – Front Cover Off View** 

**EUT – Button Board Top View** 

**EUT – Button Board Bottom View** 

For Model: MW322-8N

**EUT – Back Cover Off View** 

**EUT – Uncover View** 