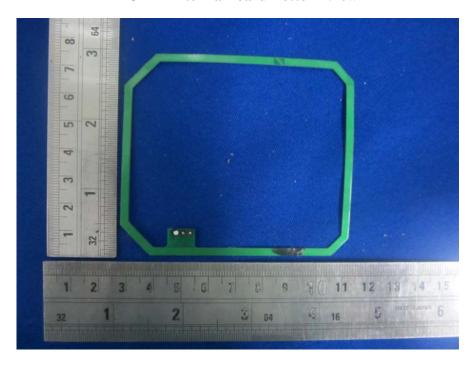

## **EXHIBIT C - EUT INTERNAL PHOTOGRAPHS**

For Model: MW322-8K

**EUT – Back Cover Off View** 

**EUT – Uncover View** 

**EUT –Antenna Board Top View** 

**EUT – Antenna Board Bottom View** 

**EUT – Main Board Top View** 

**EUT - Main Board Off View** 

**EUT –Antenna Board Top View** 

**EUT – Antenna Board Bottom View** 

**EUT – Main Board Top View** 

**EUT – Main Board Bottom View** 

**EUT – Front Cover Off View** 

**EUT – Button Board Top View** 