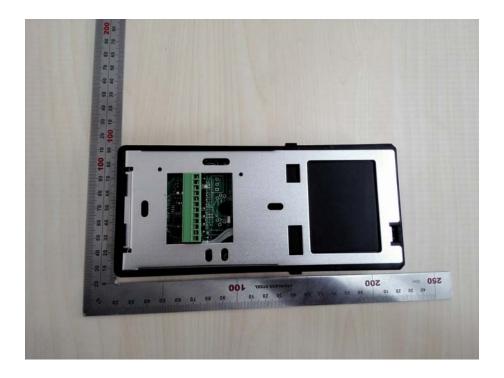

#### LE8A2-8K:

**EUT – Top View** 

**EUT – Bottom View** 

EUT – Left Side View

EUT – Right Side View