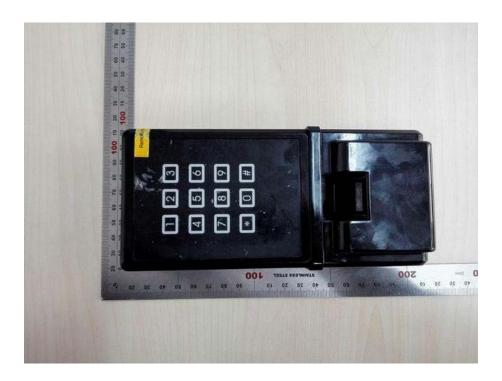

#### LE8A2-8K:

**EUT – Top View** 

**EUT – Bottom View** 

EUT – Left Side View

EUT – Right Side View