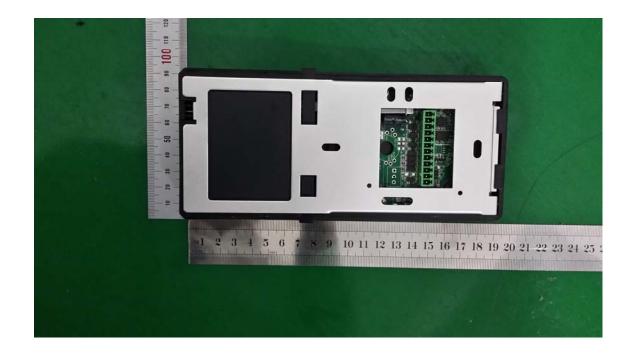

#### LE8A2-8K:

**EUT – Top View** 

**EUT – Bottom View** 

EUT – Left Side View

EUT – Right Side View