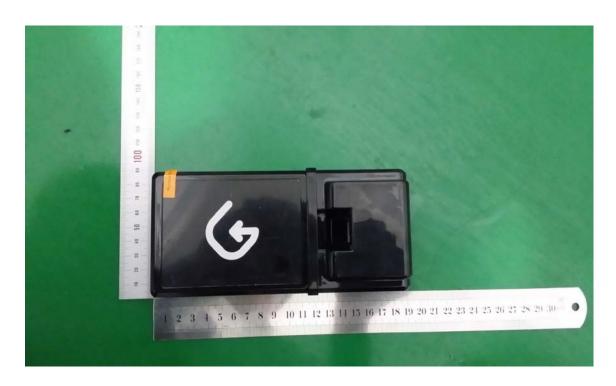

#### LE8A2-8K:

**EUT – Top View** 

**EUT – Bottom View** 

EUT – Left Side View

EUT – Right Side View