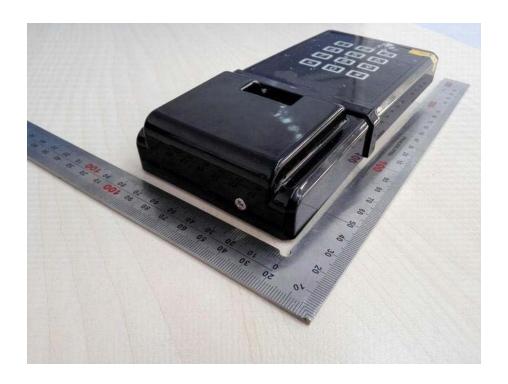

#### LE8A2-8K:

**EUT – Top View** 

**EUT – Bottom View** 

EUT – Left Side View

EUT – Right Side View