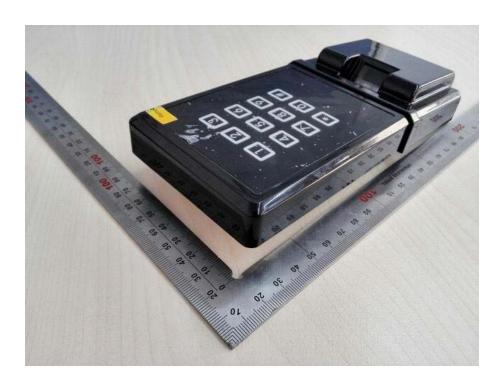

#### LE8A2-8K:

**EUT – Top View** 

**EUT – Bottom View** 

EUT – Left Side View

EUT – Right Side View