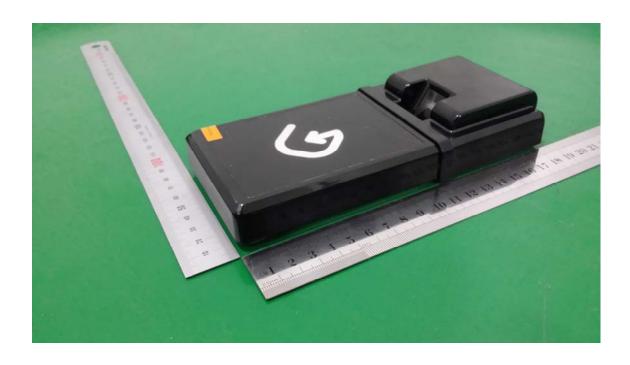

#### LE8A2-8K:

**EUT – Top View** 

**EUT – Bottom View** 

EUT – Left Side View

EUT – Right Side View