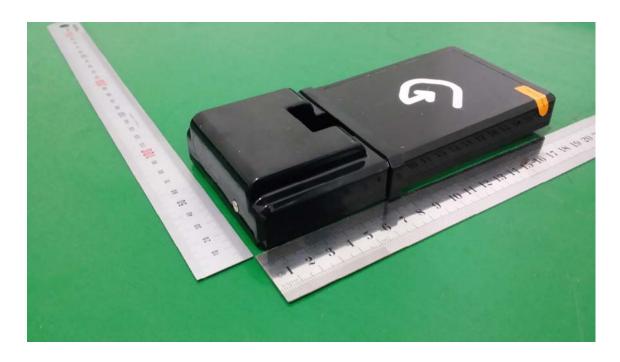

#### LE8A2-8K:

**EUT – Top View** 

**EUT – Bottom View** 

EUT – Left Side View

EUT – Right Side View