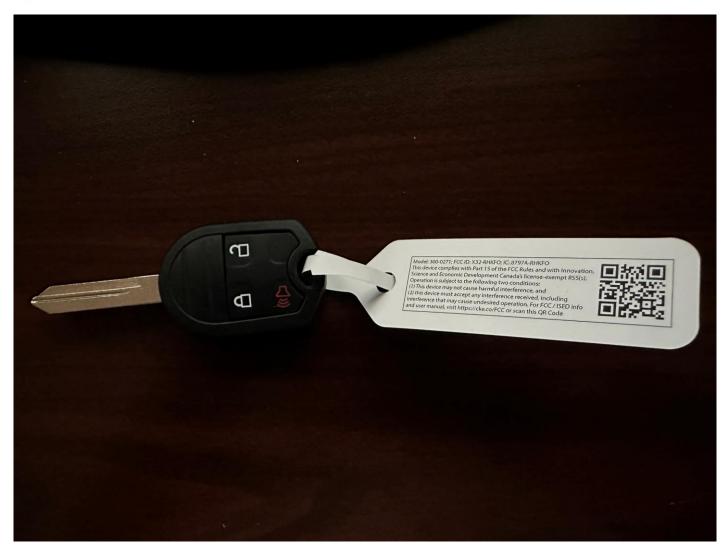

## ARTWORK OF REMOVABLE TAG (BOTH SIDES)

Model: 300-0271; FCC ID: X32-RHKFO; IC: 8797A-RHKFO This device complies with Part 15 of the FCC Rules and with Innovation, Science and Economic Development Canada's license-exempt RSS(s). Operation is subject to the following two conditions: (1) This device may not cause harmful interference, and (2) this device must accept any interference received, including interference that may cause undesired operation. For FCC / ISED info and user manual, visit https://cke.co/FCC or scan this QR Code

SGS

This device complies with Part 15 of the FCC Rules and with Innovation, Science and Economic Development Canada's license-exempt RSS(s). Operation is subject to the following two conditions: (1) This device may not cause harmful interference, and (2) this device must accept any interference received, including interference that may cause undesired operation. For FCC / ISED info and user manual, visit https://cke.co/FCC or scan this QR Code