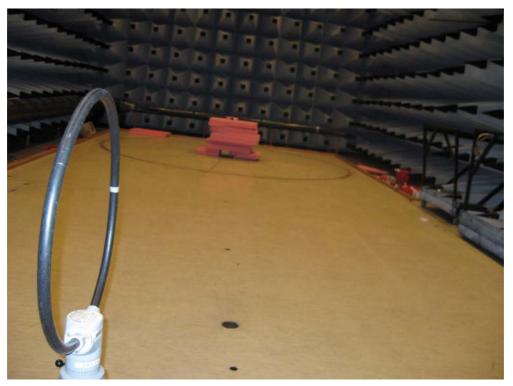

Photo 4.6.1 Test setup regarding measurement of band edge compliance.

Photo 4.6.2 Test setup regarding measurement of band edge compliance.

Photo 4.7.1 Test setup regarding measurement of field strength of fundamental.

Photo 4.7.2 Test setup regarding measurement of field strength of fundamental.