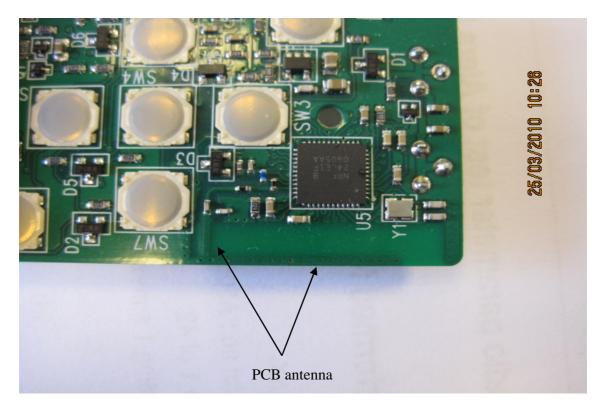

Tel. +45 72 19 40 00 Fax +45 72 19 40 01 www.delta.dk VAT No. 12275110

Photo 4.2.1 Test setup regarding measurement of Antenna requirement.

Photo 4.2.2 Test setup regarding measurement of Antenna requirement