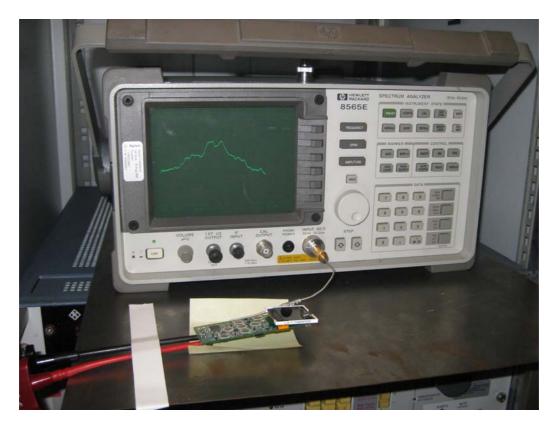

Photo 4.4.1 Test setup regarding measurement of radiated emission.

Photo 4.4.2 Test setup regarding measurement of radiated emission.

Photo 4.5.1 Test setup regarding measurement of radiated emission.

Photo 4.5.2 Test setup regarding measurement of radiated emission.