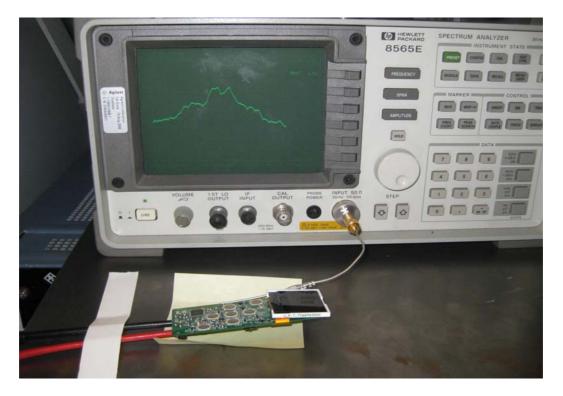

Photo 4.4.1 Test setup regarding measurement of radiated emission.

Photo 4.4.2 Test setup regarding measurement of radiated emission.

Photo 4.5.1 Test setup regarding measurement of radiated emission.

Photo 4.5.2 Test setup regarding measurement of radiated emission.