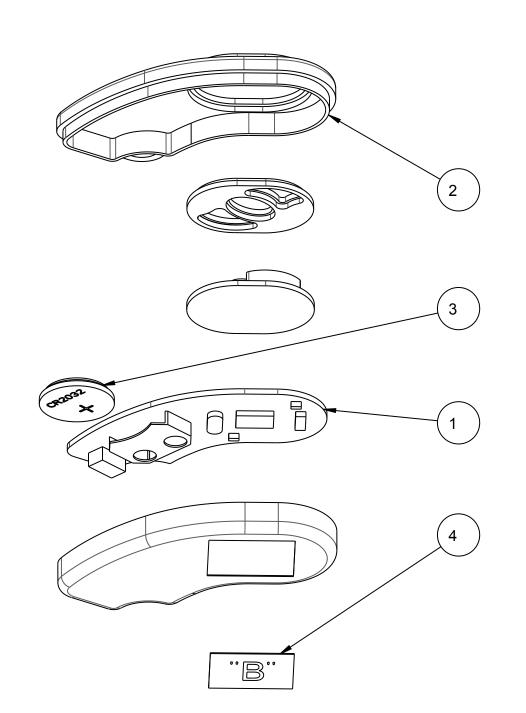

| ITEM | DESCRIPTION          | PART NO./MATERIAL | NOTES | QTY |
|------|----------------------|-------------------|-------|-----|
| 1    | KEYFOB, PCB          | 63249-339-50      |       | 1   |
| 2    | KEYFOB CASE,         | POLYCASE FB40-3   |       | 1   |
| 3    | BATTERY,CR2032       | CR2032            |       | 1   |
| 4    | PRODUCT LABEL,KEYFOB | 63249-355-09      |       | 1   |

## NOTES:

- 1. ASSEMBLE ITEMS IN ACCORDANCE WITH THE VARIOUS VIEWS IN THIS DRAWING
- 2. INSTALL BATTERY PRIOR TO INSERTING PCB INTO ENCLOSURE.
- 3. POSITION PRODUCT LABEL, ON BOTTOM OF UNIT AS INDICATED IN DETAIL A THE LETTER "B" INDICATES ORIENTATION OF GRAPHICS.
- 4. THE MANUFACTURING ENTITY IS TO ENSURE THEIR PROCESS DOES NOT IMPORT HAZARDOUS SUBSTANCES (e.g. MERCURY, LEAD) TO THE ASSEMBLY AS RESTRICTED BY DIRECTIVES LISTED IN SOP3282 (e.g. RoHS).