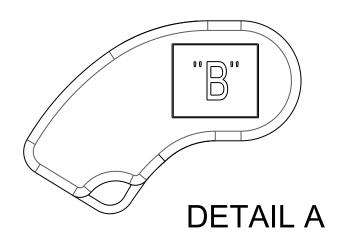

## NOTES:

- 1. ASSEMBLE ITEMS IN ACCORDANCE WITH THE VARIOUS VIEWS IN THIS DRAWING
- 2. INSTALL BATTERY PRIOR TO INSERTING PCB INTO ENCLOSURE.
- 3. POSITION PRODUCT LABEL, ON BOTTOM OF UNIT AS INDICATED IN DETAIL A THE LETTER "B" INDICATES ORIENTATION OF GRAPHICS.
- 4. THE MANUFACTURING ENTITY IS TO ENSURE THEIR PROCESS DOES NOT IMPORT HAZARDOUS SUBSTANCES (e.g. MERCURY, LEAD) TO THE ASSEMBLY AS RESTRICTED BY DIRECTIVES LISTED IN SOP3282 (e.g. RoHS).