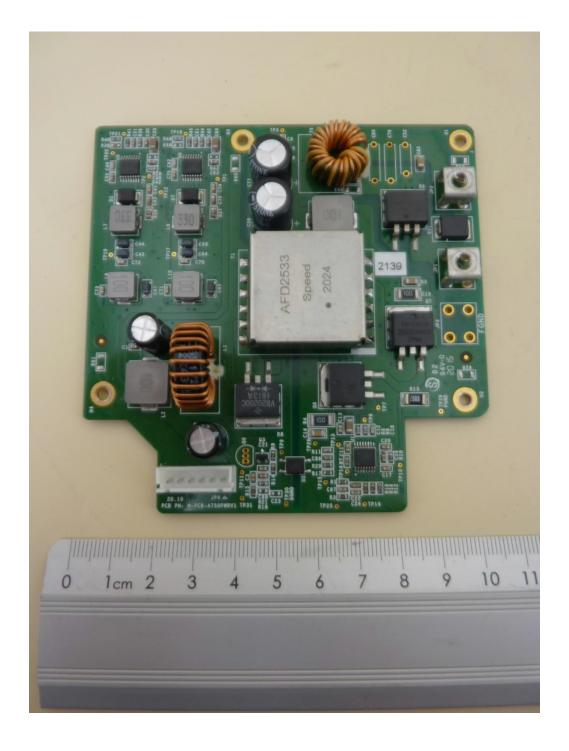

PCB 4, bottom view

 Examiner:
 Thomas KÜHN
 Revision:
 00

 Date of issue:
 22.04.2022
 Order Number:
 22-110214
 page 13 of 17

PCB 5, top view

 Examiner:
 Thomas KÜHN
 Revision:
 00

 Date of issue:
 22.04.2022
 Order Number:
 22-110214
 page 14 of 17

PCB 5, top view, shieldings removed

 Examiner:
 Thomas KÜHN
 Revision:
 00

 Date of issue:
 22.04.2022
 Order Number:
 22-110214
 page 15 of 17

PCB 5, bottom view

 Examiner:
 Thomas KÜHN
 Revision:
 00

 Date of issue:
 22.04.2022
 Order Number:
 22-110214
 page 16 of 17