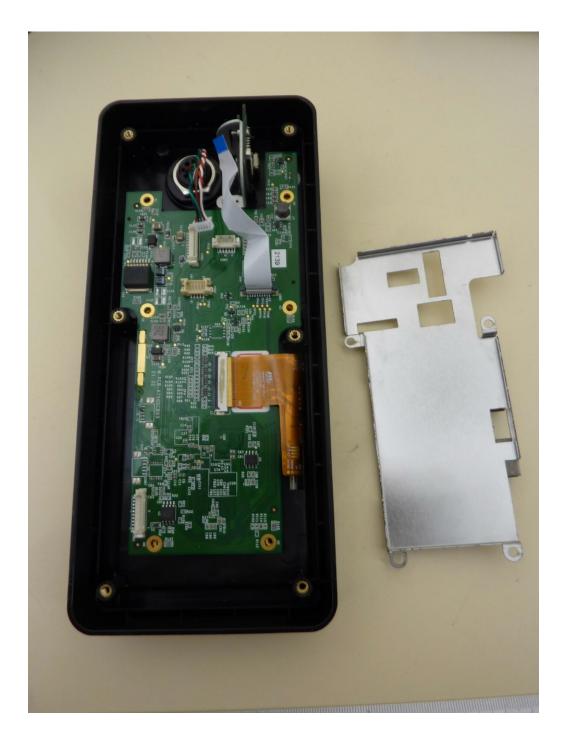

 Date of issue:
 22.04.2022
 Order Number:
 22-110214
 page 2 of 17

Internal view 3, front cover, shielding removed

 Examiner:
 Thomas KÜHN
 Revision:
 00

 Date of issue:
 22.04.2022
 Order Number:
 22-110214
 page 3 of 17