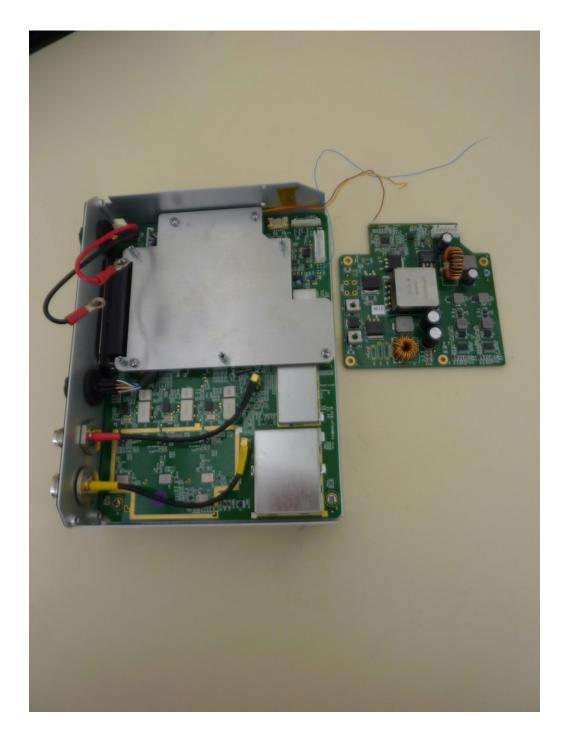

Internal view 4, front cover, PCBs removed

 Examiner:
 Thomas KÜHN
 Revision:
 00

 Date of issue:
 22.04.2022
 Order Number:
 22-110214
 page 4 of 17

Main part, PCB 4 removed

 Examiner:
 Thomas KÜHN
 Revision:
 00