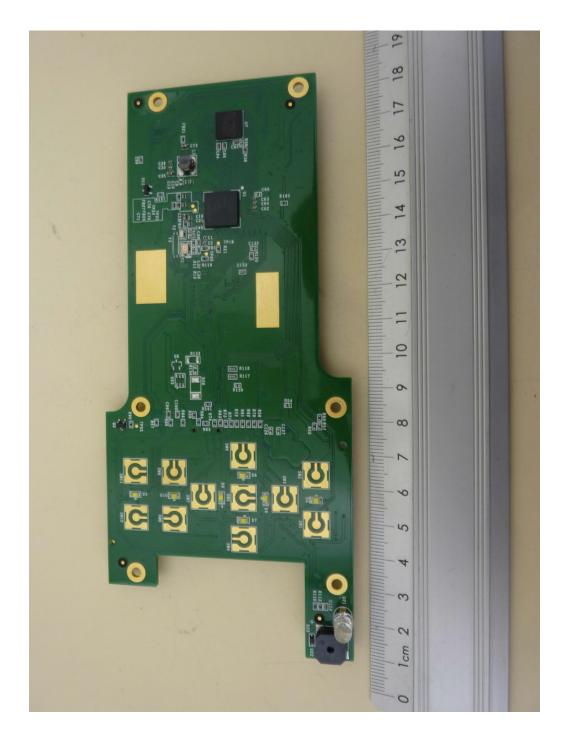

Main part, main PCB removed

 Examiner:
 Thomas KÜHN
 Revision:
 00

 Date of issue:
 22.04.2022
 Order Number:
 22-110214
 page 7 of 17

PCB 1, top view

 Examiner:
 Thomas KÜHN
 Revision:
 00

 Date of issue:
 22.04.2022
 Order Number:
 22-110214
 page 8 of 17

PCB 1, bottom view

 Examiner:
 Thomas KÜHN
 Revision:
 00

 Date of issue:
 22.04.2022
 Order Number:
 22-110214
 page 9 of 17

PCB 2 and 3, top view

 Examiner:
 Thomas KÜHN
 Revision:
 00

 Date of issue:
 22.04.2022
 Order Number:
 22-110214
 page 10 of 17