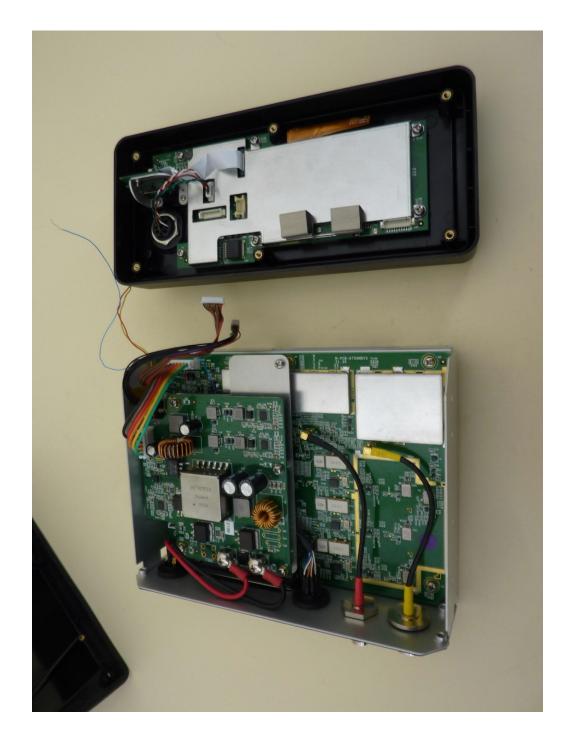

 Date of issue:
 22.04.2022
 Order Number:
 22-110214
 page 2 of 17

Internal view 3, front cover, shielding removed

 Examiner:
 Thomas KÜHN
 Revision:
 00

 Date of issue:
 22.04.2022
 Order Number:
 22-110214
 page 3 of 17