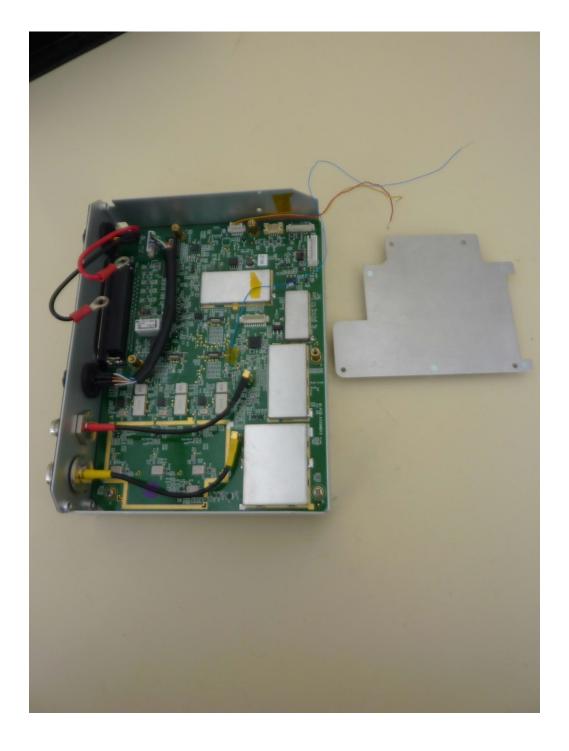

 Date of issue:
 22.04.2022
 Order Number:
 22-110214
 page 5 of 17

Main part, shielding removed

 Examiner:
 Thomas KÜHN
 Revision:
 00

 Date of issue:
 22.04.2022
 Order Number:
 22-110214
 page 6 of 17