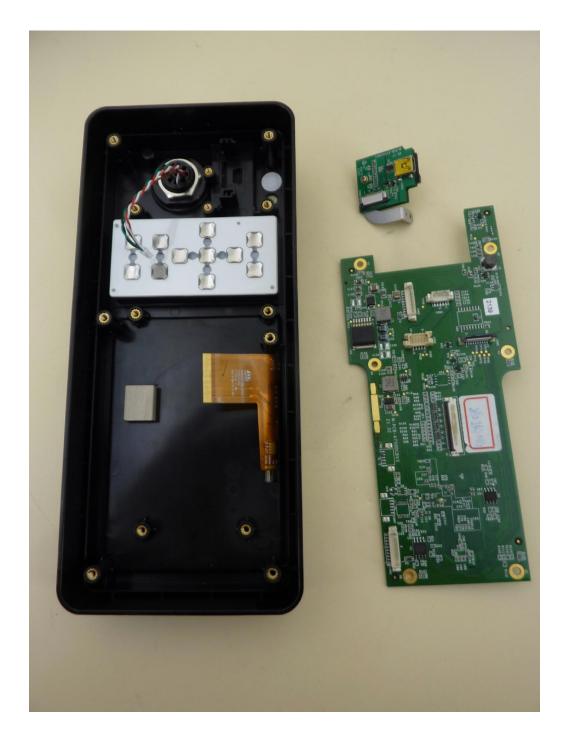

Internal view 4, front cover, PCBs removed

 Examiner:
 Thomas KÜHN
 Revision:
 00

 Date of issue:
 22.04.2022
 Order Number:
 22-110214
 page 4 of 17

Main part, PCB 4 removed

 Examiner:
 Thomas KÜHN
 Revision:
 00