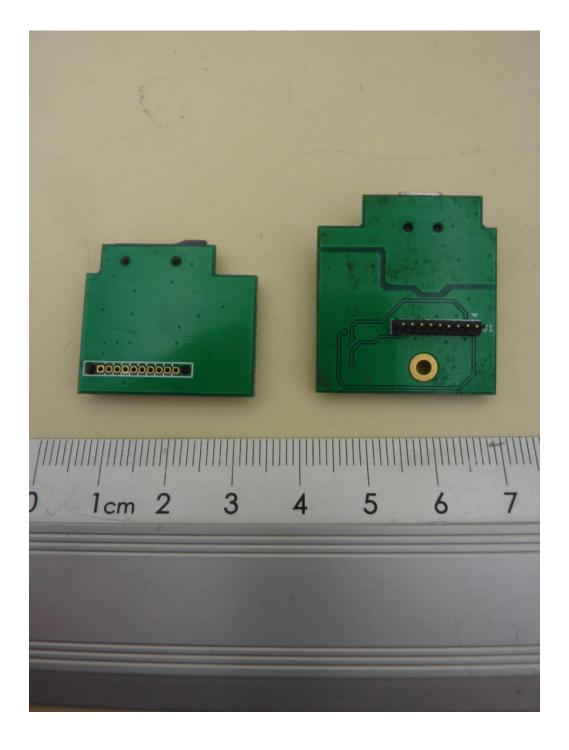

PCB 2 and 3, bottom view

 Examiner:
 Thomas KÜHN
 Revision:
 00

 Date of issue:
 22.04.2022
 Order Number:
 22-110214
 page 11 of 17

PCB 4, top view

 Examiner:
 Thomas KÜHN
 Revision:
 00

 Date of issue:
 22.04.2022
 Order Number:
 22-110214
 page 12 of 17

PCB 4, bottom view

 Examiner:
 Thomas KÜHN
 Revision:
 00

 Date of issue:
 22.04.2022
 Order Number:
 22-110214
 page 13 of 17

PCB 5, top view

 Examiner:
 Thomas KÜHN
 Revision:
 00

 Date of issue:
 22.04.2022
 Order Number:
 22-110214
 page 14 of 17