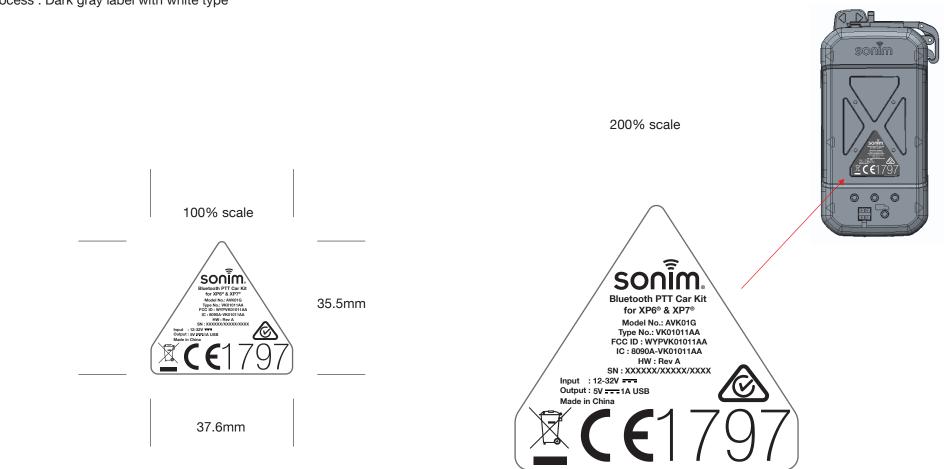

Process : Dark gray label with white type

| Image: Construction of the concepts, depictions and information in this document or drawing are CONFIDENTIAL and constitute intellectual property of Magnadyne. Project # : 1285   Designer : Husin K   Any use thereof, and any copying or distribution of the contents, without the express written permission of Magnadyne, is strictly prohibited. Jonatha   Use and distribution authorized under and pursuant to a written non-disclosure and/or confidentiality agreement in effect between Magnadyne and the recipient is permitted. Sheet : 1/1 |  |
|----------------------------------------------------------------------------------------------------------------------------------------------------------------------------------------------------------------------------------------------------------------------------------------------------------------------------------------------------------------------------------------------------------------------------------------------------------------------------------------------------------------------------------------------------------|--|
|----------------------------------------------------------------------------------------------------------------------------------------------------------------------------------------------------------------------------------------------------------------------------------------------------------------------------------------------------------------------------------------------------------------------------------------------------------------------------------------------------------------------------------------------------------|--|