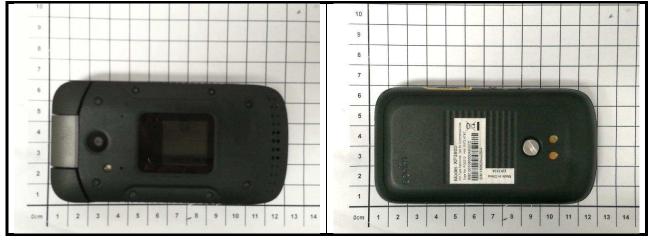

### <Photographs of EUT>



#### <Antenna Location>



#### The separation distance for antenna to edge:

| Antenna to edge<br>(mm) | Overall<br>diagonal | Display<br>diagonal | Left Side | Right Side | Top Side | Bottom Side |
|-------------------------|---------------------|---------------------|-----------|------------|----------|-------------|
| WWAN Ant-0              | 113                 | 65                  | 3         | 3          | 93       | 2.4         |
| WLAN / BT               |                     |                     | 6.2       | 28         | 5.35     | 84          |



# <Photographs of SAR Setup>



Left Cheek

Left Tilted



## FCC SAR Test Report





Left Side of EUT with 1.0 cm Gap

Right Side of EUT with 1.0 cm Gap



Top Side of EUT with 1.0 cm Gap



Bottom Side of EUT with 1.0 cm Gap