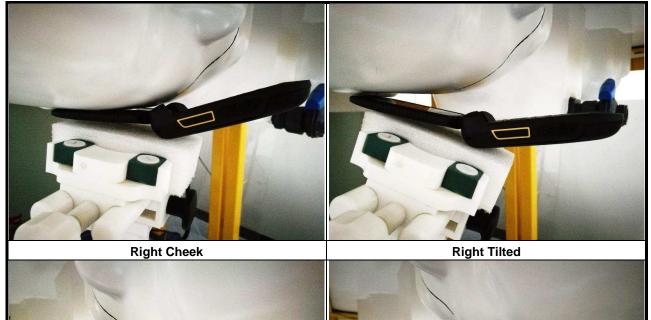

# <Photographs of SAR Setup>

Left Cheek

Left Tilted

## FCC SAR Test Report

Left Side of EUT with 1.0 cm Gap

Right Side of EUT with 1.0 cm Gap

Top Side of EUT with 1.0 cm Gap

Bottom Side of EUT with 1.0 cm Gap