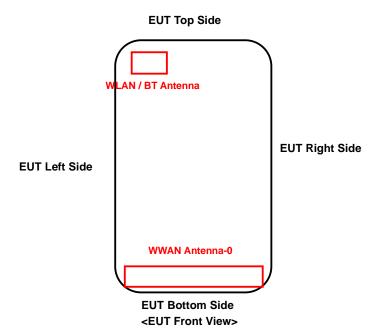

#### <Antenna Location>

#### The separation distance for antenna to edge:

| Antenna to edge<br>(mm) | Overall<br>diagonal | Display<br>diagonal | Left Side | Right Side | Top Side | Bottom Side |
|-------------------------|---------------------|---------------------|-----------|------------|----------|-------------|
| WWAN Ant-0              | 113                 | 65                  | 3         | 3          | 93       | 2.4         |
| WLAN / BT               |                     |                     | 6.2       | 28         | 5.35     | 84          |