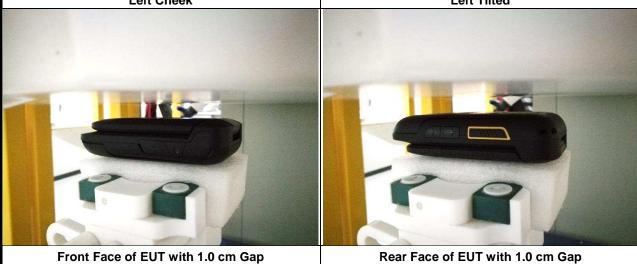

# <Photographs of SAR Setup>

Left Cheek

Left Tilted

## FCC SAR Test Report

Left Side of EUT with 1.0 cm Gap

Right Side of EUT with 1.0 cm Gap

Top Side of EUT with 1.0 cm Gap

Bottom Side of EUT with 1.0 cm Gap