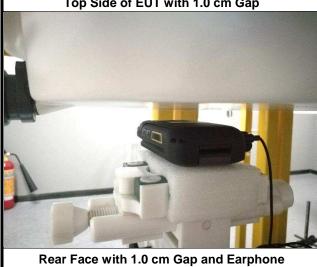

## FCC SAR Test Report

Left Side of EUT with 1.0 cm Gap

Right Side of EUT with 1.0 cm Gap

Top Side of EUT with 1.0 cm Gap

Bottom Side of EUT with 1.0 cm Gap