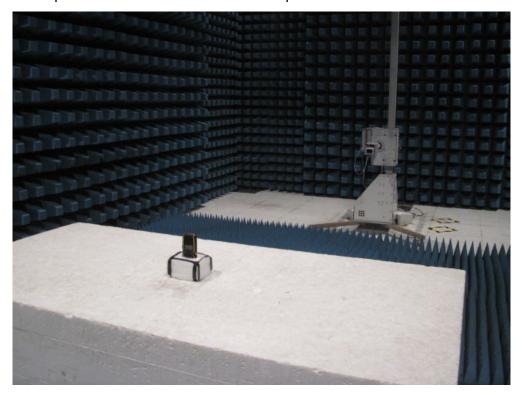

# GSM/GPRS/EGPRS mobile phone (M/N: Sonim XP1301-A-R1)

Description: ERP Test Setup

Description: Substitution Antenna for ERP Test

Description: EIRP Test Setup

Description: Substitution Antenna for EIRP Test

Test Mode: Mode 1:

Description: Radiated Emission Test Setup (Below 1GHz)

Test Mode: Mode 2: Description: Radiated Emission Test Setup (Above 1GHz)

Test Mode: Mode 3

Description: Radiated Emission Test Setup (Below 1GHz)