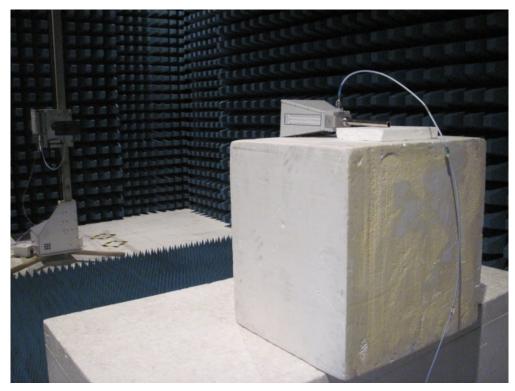

Test Mode: Mode 1:

Description: Side View of Conducted Emission Test Setup

Test Mode: Mode 2:

Description: Front View of Conducted Emission Test Setup

Test Mode: Mode 2:

Description: Side View of Conducted Emission Test Setup

#### **Test Setup Photograph-FCC 15.225**

Test Mode: Mode 1: Transmit

Description: Front View of Conducted Emission Test Setup

Test Mode: Mode 1: Transmit

Description: Back View of Conducted Emission Test Setup