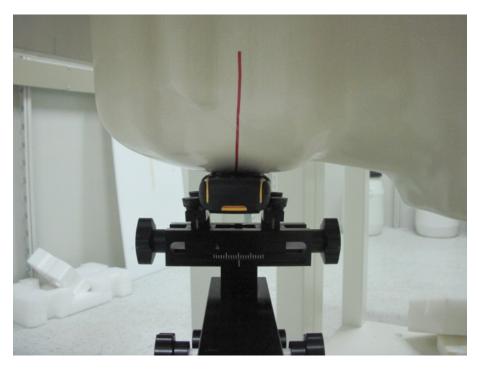

### **Test Setup Photographs**

Left-Cheek Touch

Left-Tilt 15°

Right-Cheek Touch

Right-Tilt 15°

Body SAR Back 15mm

Body SAR Back With belt

Body SAR Front 15mm

#### Depth of the liquid in the phantom – Zoom in

Note: The position used in the measurements were according to IEEE 1528 - 2003

Test Mode: Mode 1:

Description: Front View of Conducted Emission Test Setup