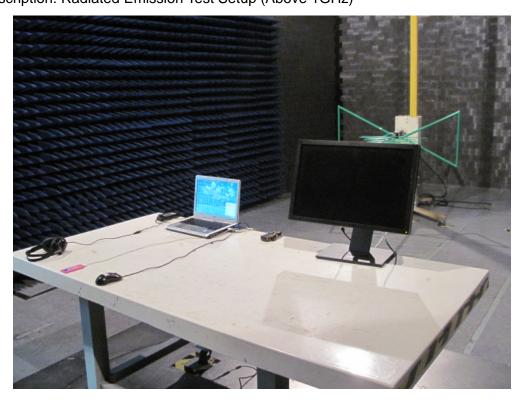

Description: Conducted Emission Test Setup

Description : Radiated Emission Test Setup for Below 1GHz

Description : Radiated Emission Test Setup for 1~18GHz

Description : Radiated Emission Test Setup for Above 18GHz