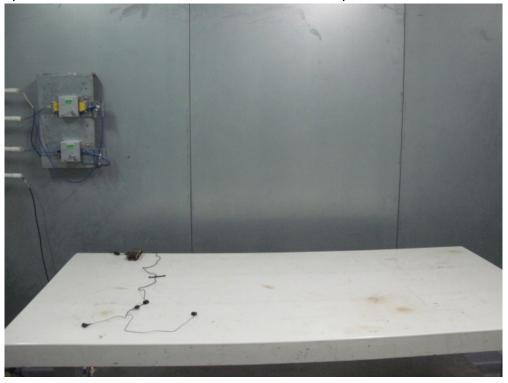

#### Depth of the liquid in the phantom – Zoom in

Note: The position used in the measurements were according to IEEE 1528 - 2003

Test Mode: Mode 1:

Description: Front View of Conducted Emission Test Setup

Test Mode: Mode 1:

Description: Side View of Conducted Emission Test Setup

Test Mode: Mode 2:

Description: Front View of Conducted Emission Test Setup

Test Mode: Mode 2:

Description: Side View of Conducted Emission Test Setup