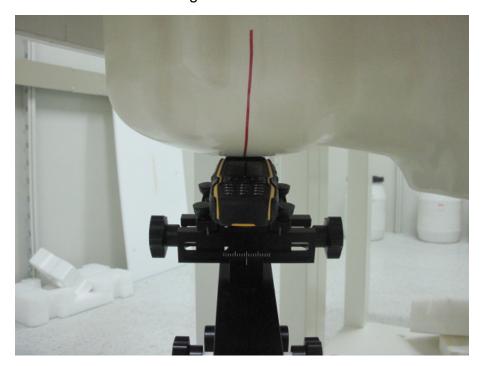

### **Test Setup Photographs**

Left-Cheek Touch

Left-Tilt 15°

Right-Cheek Touch

Right-Tilt 15°

Body SAR Back 15mm

Body SAR Back With belt

Body SAR Front 15mm

#### Depth of the liquid in the phantom – Zoom in

Note: The position used in the measurements were according to IEEE 1528 - 2003

Test Mode: Mode 1:

Description: Front View of Conducted Emission Test Setup