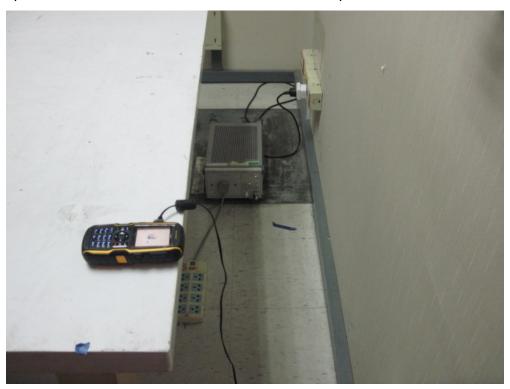

Test Mode: Mode 1:

Description: Side View of Conducted Emission Test Setup

Test Mode: Mode 2:

Description: Front View of Conducted Emission Test Setup

Test Mode: Mode 2:

Description: Side View of Conducted Emission Test Setup