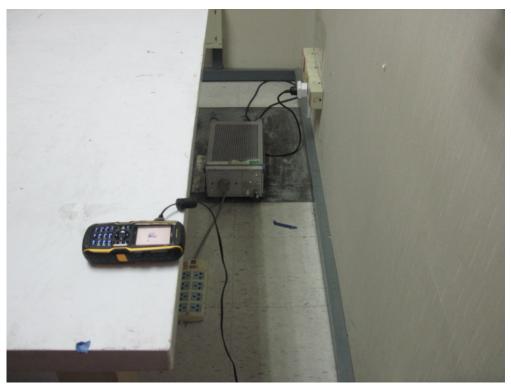

Description: Conducted Emission Test Setup

Description : Radiated Emission Test Setup for Below 1GHz

Description : Radiated Emission Test Setup for 1~18GHz

Description : Radiated Emission Test Setup for Above 18GHz

#### Depth of the liquid in the phantom – Zoom in

Note: The position used in the measurements were according to IEEE 1528 - 2003

Test Mode: Mode 1:

Description: Front View of Conducted Emission Test Setup

Test Mode: Mode 1:

Description: Side View of Conducted Emission Test Setup

Test Mode: Mode 2:

Description: Front View of Conducted Emission Test Setup

Test Mode: Mode 2:

Description: Side View of Conducted Emission Test Setup