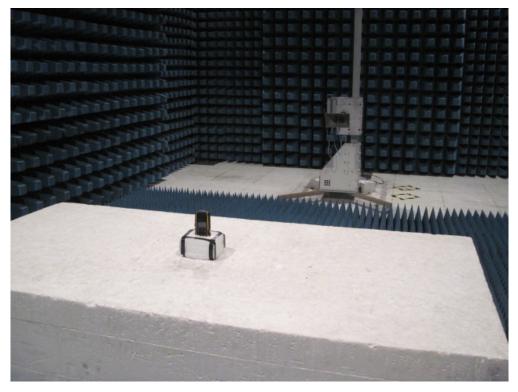

# GSM/GPRS/EGPRS mobile phone (M/N: Sonim XP1301-A-R1)

Description: ERP Test Setup

Description: Substitution Antenna for ERP Test

Description: EIRP Test Setup

Description: Substitution Antenna for EIRP Test

Test Mode: Mode 1:

Description: Radiated Emission Test Setup (Below 1GHz)

Test Mode: Mode 2: Description: Radiated Emission Test Setup (Above 1GHz)

Test Mode: Mode 3

Description: Radiated Emission Test Setup (Below 1GHz)