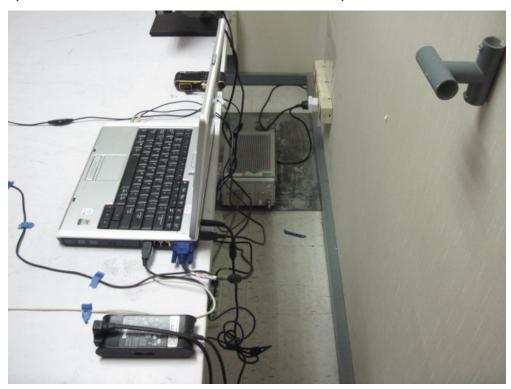

#### Depth of the liquid in the phantom – Zoom in

Note: The position used in the measurements were according to IEEE 1528 - 2003

Test Mode: Mode 1:

Description: Front View of Conducted Emission Test Setup

Test Mode: Mode 1:

Description: Side View of Conducted Emission Test Setup

Test Mode: Mode 2:

Description: Front View of Conducted Emission Test Setup

Test Mode: Mode 2:

Description: Side View of Conducted Emission Test Setup