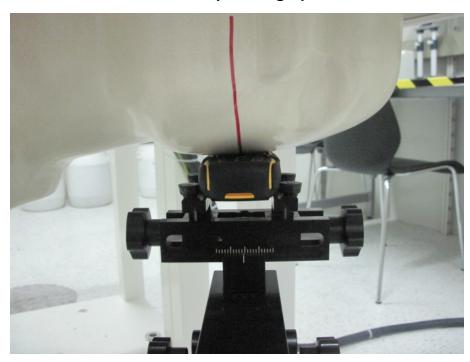

### **Test Setup Photographs**

Left-Cheek Touch

Left-Tilt 15°

Right-Cheek Touch

Right-Tilt 15°

Body SAR Back 15mm

Body SAR Back With belt

Body SAR Front 15mm

#### Depth of the liquid in the phantom – Zoom in

Note: The position used in the measurements were according to IEEE 1528 - 2003

Test Mode: Mode 1:

Description: Front View of Conducted Emission Test Setup