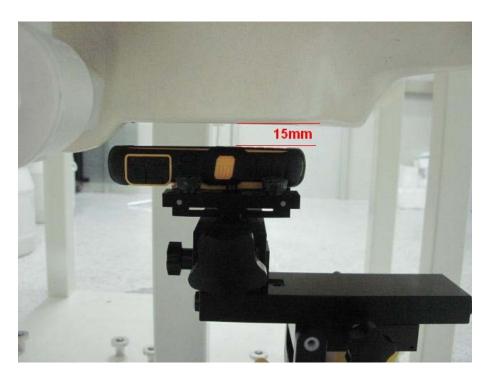

### **Test Setup Photographs**

Left-Cheek Touch

Left-Tilt 15°

Right-Cheek Touch

Right-Tilt 15°

Body SAR Back 15mm

Body SAR Back With belt

Body SAR Front 15mm