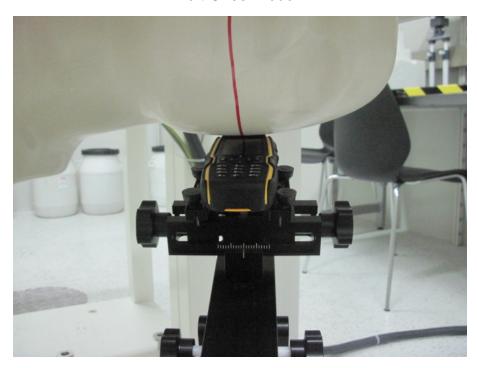

### **Test Setup Photographs**

Left-Cheek Touch

Left-Tilt 15°

Right-Cheek Touch

Right-Tilt 15°

Body SAR Back 15mm

Body SAR Back With belt

Body SAR Front 15mm

#### Depth of the liquid in the phantom – Zoom in

Note: The position used in the measurements were according to IEEE 1528 - 2003

Test Mode: Mode 1:

Description: Front View of Conducted Emission Test Setup