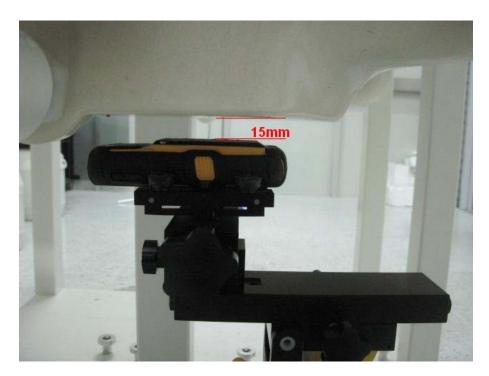

### **Test Setup Photographs**

Left-Cheek Touch

Left-Tilt 15°

Right-Cheek Touch

Right-Tilt 15°

Body SAR Back 15mm

Body SAR Back With belt

Body SAR Front 15mm