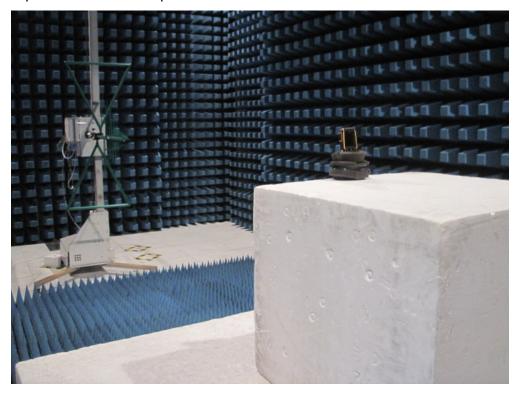

# GSM/GPRS/EGPRS mobile phone (M/N: Sonim XP1301-A-R1)

Description: ERP Test Setup

Description: Substitution Antenna for ERP Test

Description: EIRP Test Setup

Description: Substitution Antenna for EIRP Test

Description: Conducted Emission Test Setup

Description : Radiated Emission Test Setup for Below 1GHz

Description : Radiated Emission Test Setup for 1~18GHz

Description : Radiated Emission Test Setup for Above 18GHz