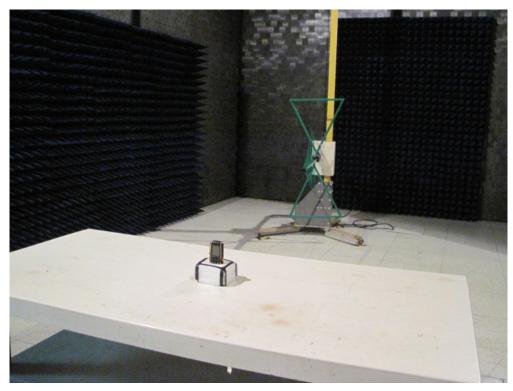

# GSM/GPRS/EGPRS mobile phone (M/N: Sonim XP1301-A-R1)

Description: ERP Test Setup

Description: Substitution Antenna for ERP Test

Description: EIRP Test Setup

Description: Substitution Antenna for EIRP Test

Test Mode: Mode 1:

Description: Radiated Emission Test Setup (Below 1GHz)

Test Mode: Mode 2: Description: Radiated Emission Test Setup (Above 1GHz)

Test Mode: Mode 3

Description: Radiated Emission Test Setup (Below 1GHz)