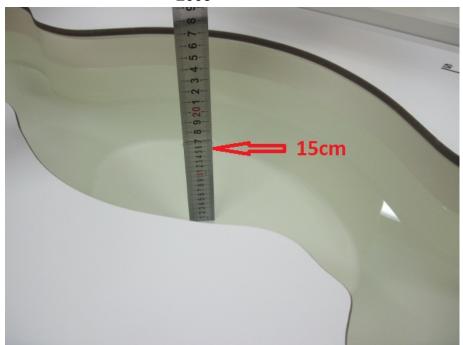

#### Depth of the liquid in the phantom – Zoom in

Note: The position used in the measurements were according to IEEE 1528 - 2003

Test Mode: Mode 1:

Description: Front View of Conducted Emission Test Setup