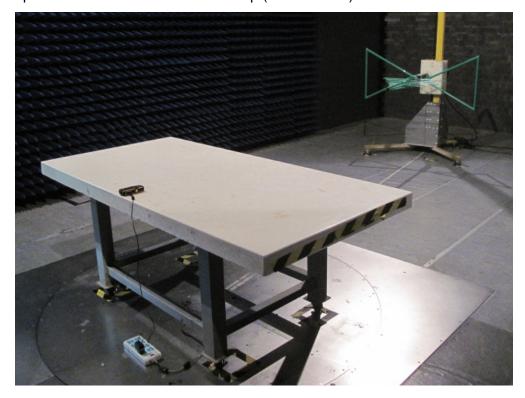

Test Mode: Mode 1:

Description: Radiated Emission Test Setup (Below 1GHz)

Test Mode: Mode 2: Description: Radiated Emission Test Setup (Above 1GHz)

Test Mode: Mode 3

Description: Radiated Emission Test Setup (Below 1GHz)

Test Mode: Mode 1: Transmit

Description: Radiated Emission Test Setup for Below 30MHz

Test Mode: Mode 1: Transmit

Description : Radiated Emission Test Setup for Below 1GHz