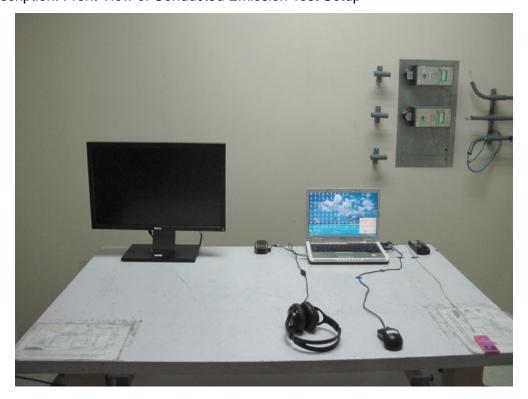

#### Depth of the liquid in the phantom – Zoom in

Note: The position used in the measurements were according to IEEE 1528 - 2003

Test Mode: Mode 1:

Description: Front View of Conducted Emission Test Setup

Test Mode: Mode 1:

Description: Side View of Conducted Emission Test Setup

Test Mode: Mode 2:

Description: Front View of Conducted Emission Test Setup

Test Mode: Mode 2:

Description: Side View of Conducted Emission Test Setup