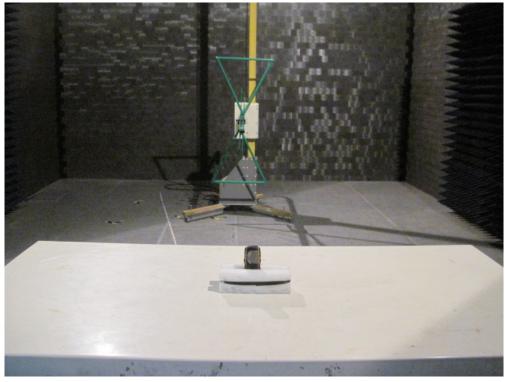

Test Mode: Mode 1:

Description: Radiated Emission Test Setup (Below 1GHz)

Test Mode: Mode 2: Description: Radiated Emission Test Setup (Above 1GHz)

Test Mode: Mode 3

Description: Radiated Emission Test Setup (Below 1GHz)

Test Mode: Mode 1: Transmit

Description: Radiated Emission Test Setup for Below 30MHz

Test Mode: Mode 1: Transmit

Description : Radiated Emission Test Setup for Below 1GHz