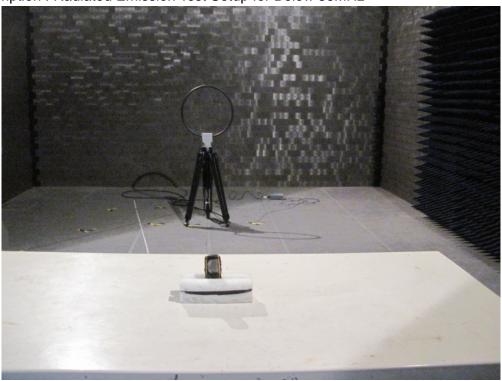

Test Mode: Mode 1:

Description: Radiated Emission Test Setup (Below 1GHz)

Test Mode: Mode 2: Description: Radiated Emission Test Setup (Above 1GHz)

Test Mode: Mode 3

Description: Radiated Emission Test Setup (Below 1GHz)

Test Mode: Mode 1: Transmit

Description: Radiated Emission Test Setup for Below 30MHz

Test Mode: Mode 1: Transmit

Description : Radiated Emission Test Setup for Below 1GHz