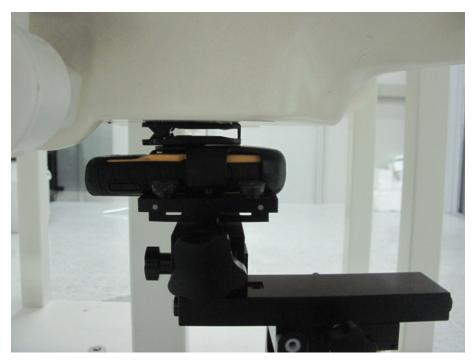

### **Test Setup Photographs**

Left-Cheek Touch

Left-Tilt 15°

Right-Cheek Touch

Right-Tilt 15°

Body SAR Back 15mm

Body SAR Back With belt

Body SAR Front 15mm