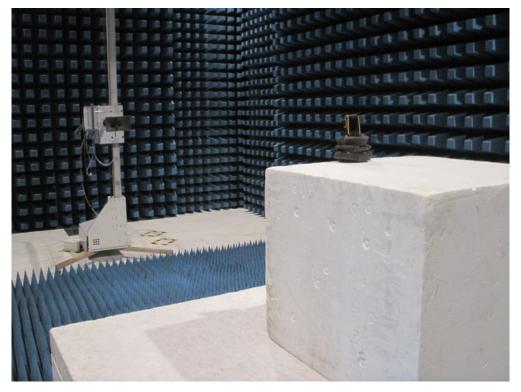

# GSM/GPRS/EGPRS mobile phone (M/N: Sonim XP1301-A-R1)

Description: ERP Test Setup

Description: Substitution Antenna for ERP Test

Description: EIRP Test Setup

Description: Substitution Antenna for EIRP Test

Description: Conducted Emission Test Setup

Description : Radiated Emission Test Setup for Below 1GHz

Description : Radiated Emission Test Setup for 1~18GHz

Description : Radiated Emission Test Setup for Above 18GHz