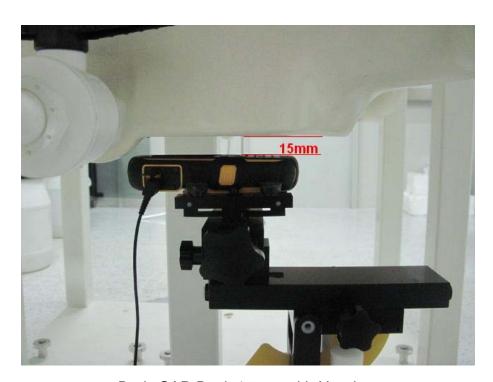

# GSM/GPRS/EGPRS mobile phone (M/N: Sonim XP1301-A-R1)

Description: ERP Test Setup



Description: Substitution Antenna for ERP Test



Description: EIRP Test Setup



Description: Substitution Antenna for EIRP Test



Description: Conducted Emission Test Setup



Description : Radiated Emission Test Setup for Below 1GHz



Description : Radiated Emission Test Setup for 1~18GHz



Description : Radiated Emission Test Setup for Above 18GHz



## **Test Setup Photographs & EUT Photographs**

### **Test Setup Photographs**



Left-Cheek Touch



Left-Tilt 15°



Right-Cheek Touch



Right-Tilt 15°



Body SAR Back 15mm



Body SAR Back With belt



Body SAR Front 15mm



Body SAR Back 15mm with Headset

#### Depth of the liquid in the phantom – Zoom in

Note: The position used in the measurements were according to IEEE 1528 - 2003



Test Mode: Mode 1:

Description: Front View of Conducted Emission Test Setup



Test Mode: Mode 1:

Description: Side View of Conducted Emission Test Setup



Test Mode: Mode 2:

Description: Front View of Conducted Emission Test Setup



Test Mode: Mode 2:

Description: Side View of Conducted Emission Test Setup



Test Mode: Mode 1:

Description: Radiated Emission Test Setup (Below 1GHz)



Test Mode: Mode 2: Description: Radiated Emission Test Setup (Above 1GHz)



Test Mode: Mode 3

Description: Radiated Emission Test Setup (Below 1GHz)



#### **Test Setup Photograph-FCC 15.225**

Test Mode: Mode 1: Transmit

Descriptio