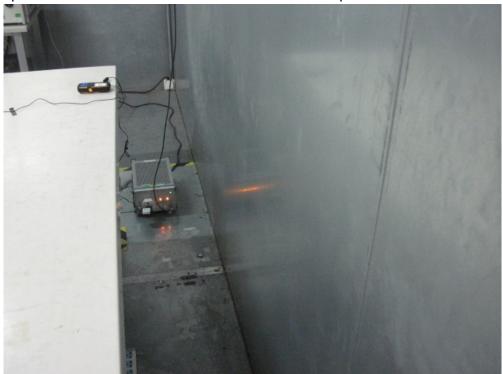

Test Mode: Mode 1:

Description: Radiated Emission Test Setup (Below 1GHz)

Test Mode: Mode 2: Description: Radiated Emission Test Setup (Above 1GHz)

Test Mode: Mode 3

Description: Radiated Emission Test Setup (Below 1GHz)

Test Mode: Mode 1: Transmit

Description: Radiated Emission Test Setup for Below 30MHz

Test Mode: Mode 1: Transmit

Description : Radiated Emission Test Setup for Below 1GHz