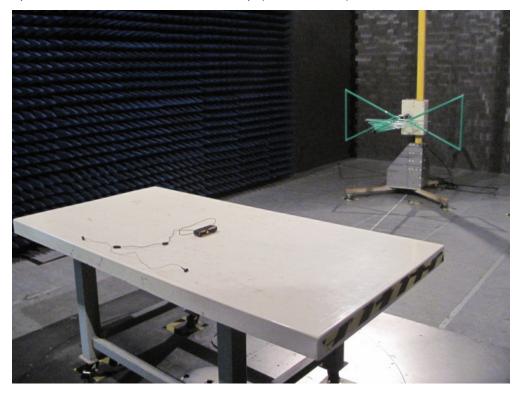

Test Mode: Mode 1:

Description: Radiated Emission Test Setup (Below 1GHz)

Test Mode: Mode 2: Description: Radiated Emission Test Setup (Above 1GHz)

Test Mode: Mode 3

Description: Radiated Emission Test Setup (Below 1GHz)

Test Mode: Mode 1: Transmit

Description: Radiated Emission Test Setup for Below 30MHz

Test Mode: Mode 1: Transmit

Description : Radiated Emission Test Setup for Below 1GHz