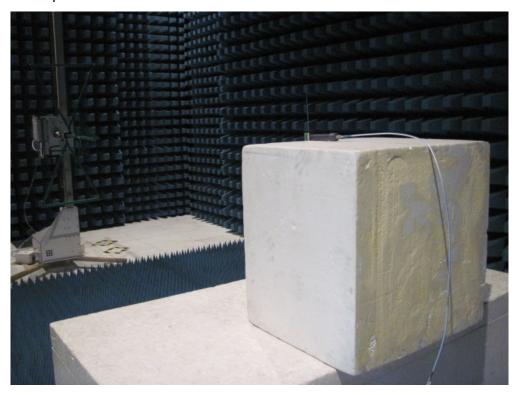

#### Depth of the liquid in the phantom – Zoom in

Note: The position used in the measurements were according to IEEE 1528 - 2003

Test Mode: Mode 1:

Description: Front View of Conducted Emission Test Setup

Test Mode: Mode 1:

Description: Side View of Conducted Emission Test Setup

Test Mode: Mode 2:

Description: Front View of Conducted Emission Test Setup

Test Mode: Mode 2:

Description: Side View of Conducted Emission Test Setup