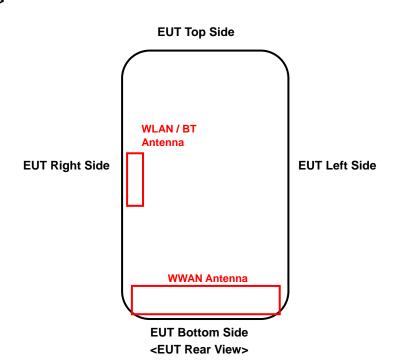

### <Antenna Location>

### The separation distance for antenna to edge:

| Antenna   | To Top Side<br>(mm) | To Bottom Side (mm) | To Left Side<br>(mm) | To Right Side<br>(mm) |
|-----------|---------------------|---------------------|----------------------|-----------------------|
| WWAN      | 155                 | 5                   | 12.5                 | 12.5                  |
| WLAN / BT | 74.8                | 43.5                | 56                   | 5                     |