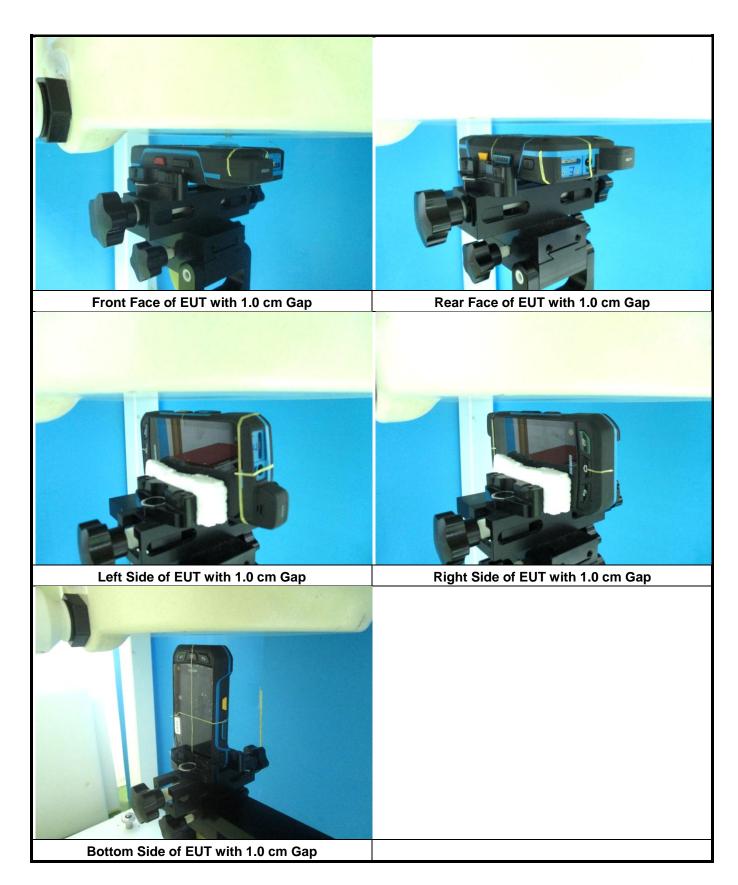

Report Format Version 5.0.0 Report No. : SA151117C19A Reference No.: 151119C41

<Photographs of SAR Setup>

Report Format Version 5.0.0 Report No. : SA151117C19A Reference No.: 151119C41