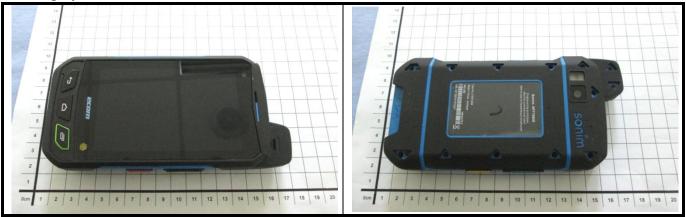

## FCC SAR Test Report



# Appendix D. Photographs of EUT and Setup

Report Format Version 5.0.0 Issued Date : Dec. 01, 2015

Report No.: SA151117C19A



## <Photographs of EUT>



### <Antenna Location>



### The separation distance for antenna to edge:

| Antenna   | To Top Side<br>(mm) | To Bottom Side (mm) | To Left Side<br>(mm) | To Right Side<br>(mm) |
|-----------|---------------------|---------------------|----------------------|-----------------------|
| WWAN      | 155                 | 5                   | 12.5                 | 12.5                  |
| WLAN / BT | 74.8                | 43.5                | 56                   | 5                     |

Report Format Version 5.0.0 Report No. : SA151117C19A Reference No.: 151119C41





<Photographs of SAR Setup>







Report Format Version 5.0.0 Report No. : SA151117C19A Reference No.: 151119C41