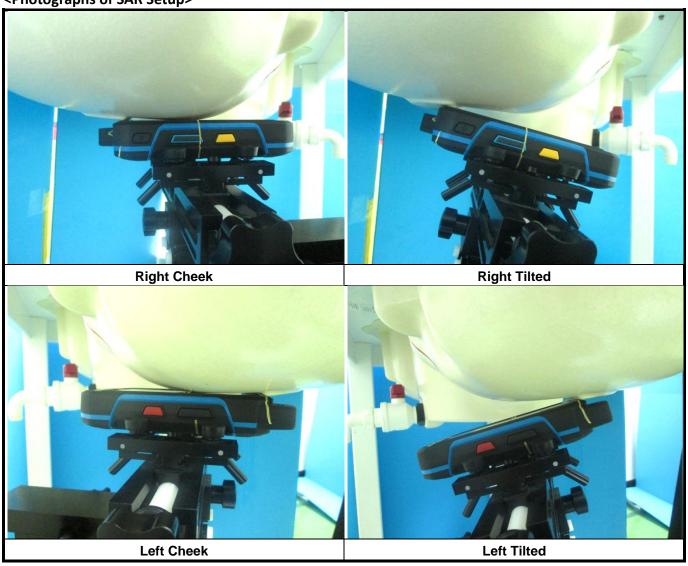

Report Format Version 5.0.0 Report No. : SA151117C19A Reference No.: 151119C41

<Photographs of SAR Setup>

Report Format Version 5.0.0 Report No. : SA151117C19A Reference No.: 151119C41