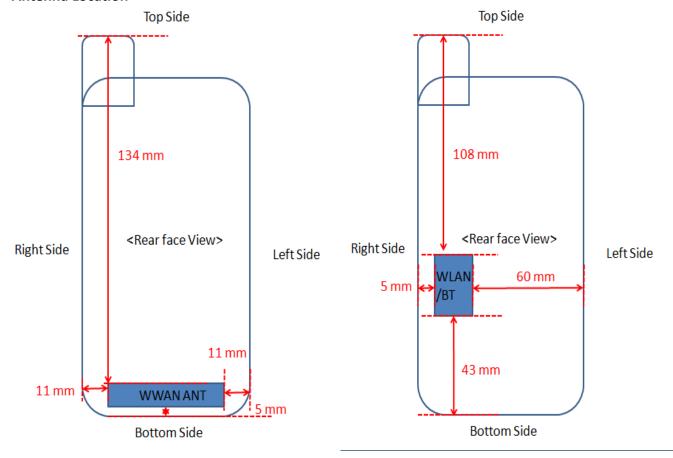

### <Antenna Location>

### The separation distance for antenna to edge:

| Antenna   | To Top Side<br>(mm) | To Bottom Side<br>(mm) | To Left Side<br>(mm) | To Right Side<br>(mm) |
|-----------|---------------------|------------------------|----------------------|-----------------------|
| WWAN      | 134                 | 5                      | 11                   | 11                    |
| WLAN / BT | 108                 | 43                     | 60                   | 5                     |