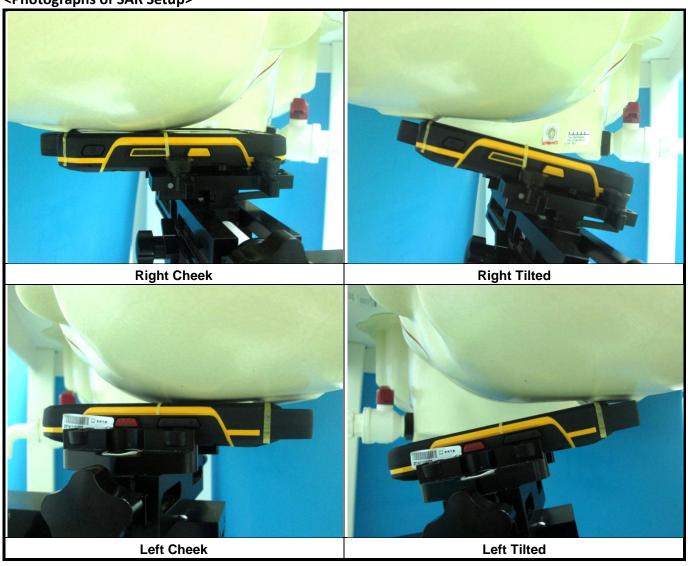

Report Format Version 5.0.0 Report No. : SA141215C19B Reference No.: 150522C22

<Photographs of SAR Setup>

Report Format Version 5.0.0 Report No. : SA141215C19B Reference No.: 150522C22