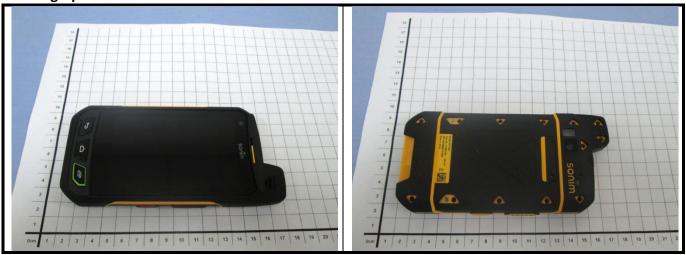

# FCC SAR Test Report



# Appendix D. Photographs of EUT and Setup

Report Format Version 5.0.0 Issued Date : Jun. 08, 2015

Report No.: SA141215C19B



## <Photographs of EUT>



### <Antenna Location>



### The separation distance for antenna to edge:

| Antenna   | To Top Side<br>(mm) | To Bottom Side<br>(mm) | To Left Side<br>(mm) | To Right Side<br>(mm) |
|-----------|---------------------|------------------------|----------------------|-----------------------|
| WWAN      | 134                 | 5                      | 11                   | 11                    |
| WLAN / BT | 108                 | 43                     | 60                   | 5                     |

Report Format Version 5.0.0 Report No. : SA141215C19B Reference No.: 150522C22





<Photographs of SAR Setup>







Report Format Version 5.0.0 Report No. : SA141215C19B Reference No.: 150522C22