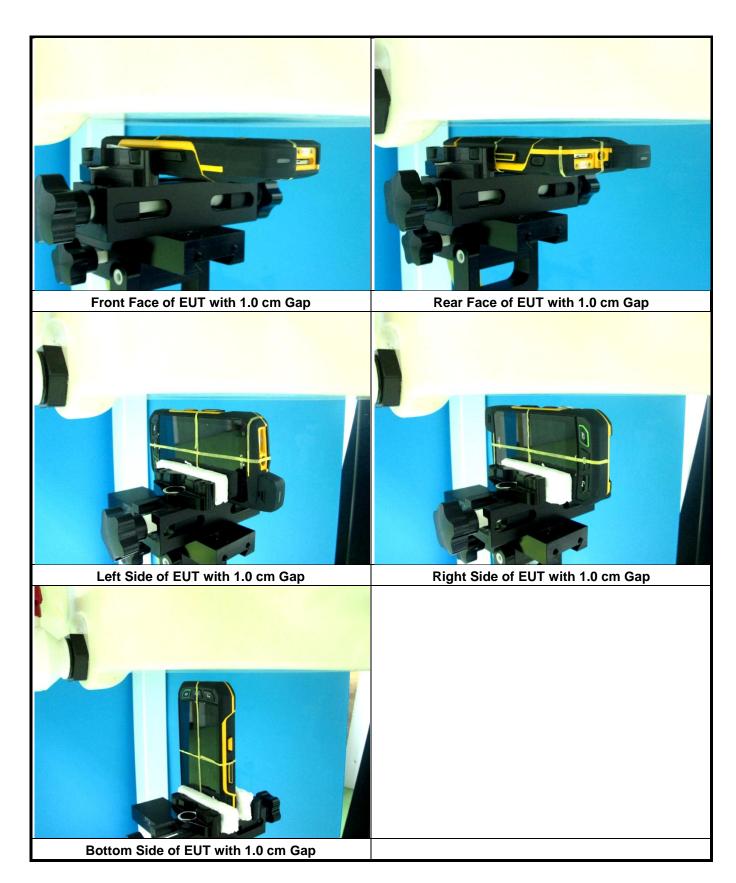

Report Format Version 5.0.0 Report No. : SA141215C19B Reference No.: 150522C22

<Photographs of SAR Setup>

Report Format Version 5.0.0 Report No. : SA141215C19B Reference No.: 150522C22