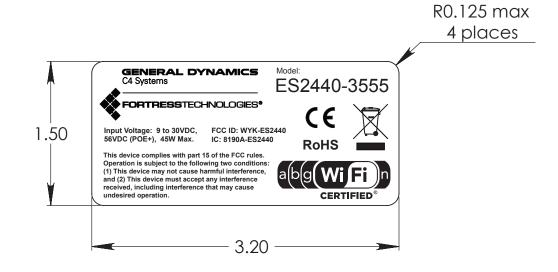

## Notes:

- Label material to be 3M 7872 Platinum Polyester (UL approved).
  1 mil clear matte polyester overlaminate required.
  All print color to be black.
  Label to be RoHS compliant per EU directive 2002/95/EC. Statement of compliance to be available upon request.

|                                                                                                                                                                                                                       |                         |                  |                                                                | DRAWN                | NAME<br>JCB | DATE<br>05AUG11 | Fortress technologies•       |
|-----------------------------------------------------------------------------------------------------------------------------------------------------------------------------------------------------------------------|-------------------------|------------------|----------------------------------------------------------------|----------------------|-------------|-----------------|------------------------------|
|                                                                                                                                                                                                                       |                         |                  | FRACTIONAL±<br>ANGULAR: MACH± BEND ±<br>TWO PLACE DECIMAL ±.01 | CHECKED<br>ENG APPR. |             |                 | ES2440-3555                  |
| PROPRIETARY AND CONFIDENTIAL                                                                                                                                                                                          |                         |                  | THREE PLACE DECIMAL ±.005                                      | MFG APPR.            |             |                 | Compliance                   |
| THE INFORMATION CONTAINED IN THIS<br>DRAWING IS THE SOLE PROPERTY OF<br>FORTRESS TECHNOLOGIES. ANY<br>REPRODUCTION IN PART OR AS A WHOLE<br>WITHOUT THE WRITTEN PERMISSION OF<br>FORTRESS TECHNOLOGIES IS PROHIBITED. |                         |                  | MATERIAL                                                       | Q.A.                 |             |                 |                              |
|                                                                                                                                                                                                                       | 1                       | Initial release. |                                                                | COMMENTS:            |             |                 | Label                        |
|                                                                                                                                                                                                                       | REV                     | CHANGE DESC.     | FINISH                                                         |                      |             |                 | SIZE DWG. NO. 410-00089-01 1 |
|                                                                                                                                                                                                                       | <b>REVISION HISTORY</b> |                  | do not scale drawing                                           |                      |             |                 |                              |