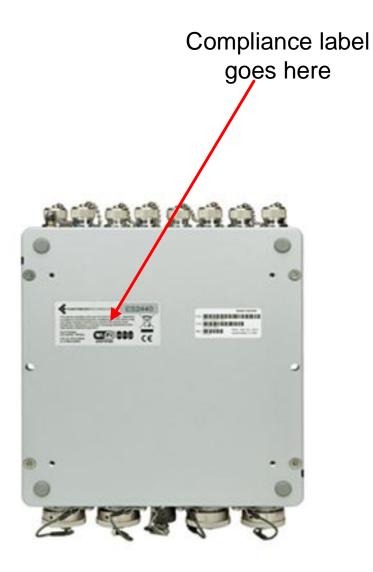

|                                                                                                                                                                                                                       |                         |                  |                                                                | DRAWN                | NAME<br>JCB | DATE<br>05AUG11 | Fortress technologies•       |
|-----------------------------------------------------------------------------------------------------------------------------------------------------------------------------------------------------------------------|-------------------------|------------------|----------------------------------------------------------------|----------------------|-------------|-----------------|------------------------------|
|                                                                                                                                                                                                                       |                         |                  | FRACTIONAL±<br>ANGULAR: MACH± BEND ±<br>TWO PLACE DECIMAL ±.01 | CHECKED<br>ENG APPR. |             |                 | ES2440-3555                  |
| PROPRIETARY AND CONFIDENTIAL                                                                                                                                                                                          |                         |                  | THREE PLACE DECIMAL ±.005                                      | MFG APPR.            |             |                 | Compliance                   |
| THE INFORMATION CONTAINED IN THIS<br>DRAWING IS THE SOLE PROPERTY OF<br>FORTRESS TECHNOLOGIES. ANY<br>REPRODUCTION IN PART OR AS A WHOLE<br>WITHOUT THE WRITTEN PERMISSION OF<br>FORTRESS TECHNOLOGIES IS PROHIBITED. |                         |                  | MATERIAL                                                       | Q.A.                 |             |                 |                              |
|                                                                                                                                                                                                                       | 1                       | Initial release. |                                                                | COMMENTS:            |             |                 | Label                        |
|                                                                                                                                                                                                                       | REV                     | CHANGE DESC.     | FINISH                                                         |                      |             |                 | SIZE DWG. NO. 410-00089-01 1 |
|                                                                                                                                                                                                                       | <b>REVISION HISTORY</b> |                  | do not scale drawing                                           |                      |             |                 |                              |