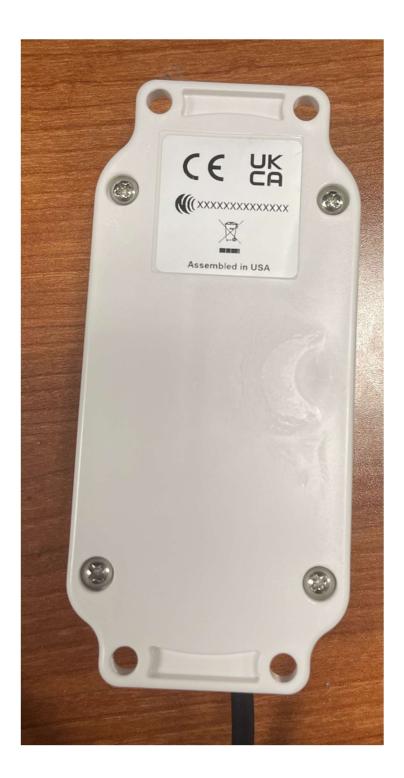

an external probe sensor and external temperature sensor. This data logger is designed and intended for indoor or outdoor use. Power is provided by one 2/3 AA 3.6 Volt lithium battery cell. This Bluetooth® Smart-enabled logger family is designed for wireless communication with a host device.

There are two model names which will be applied to the HOBO® MX Soil Moisture (MX2306) and MX Soil Moisture and Temperature (MX2307) Data Loggers.

- MX2306 HOBO® MX Soil Moisture Data Logger.
- MX2307 HOBO® MX Soil Moisture and Temperature Data Logger.

The PMN (Product Marketing Name) for this device is "HOBO® MX Soil Moisture".



# Label Exhibit #1, MX2306 Labels





#### Label Exhibit #2, MX2307 Labels









#### Label Exhibit #3, MX2306 Label #1





#### Label Exhibit #4, MX2306 Label #2





#### Label Exhibit #5, MX2307 Label #1





### Label Exhibit #6, MX2307 Label #2





Sincerely,

W. Com ien

James W. Corrigan Hardware Engineer Onset Computer Corporation 470 MacArthur Blvd. Bourne, MA 02532 USA 508-743-3195