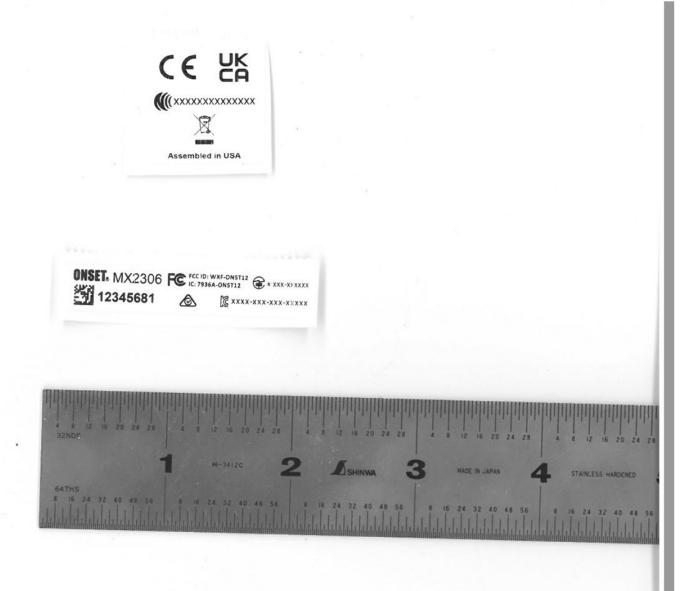

07) Data Loggers are designed for measuring and recording Soil Moisture via external probe sensor or Soil Moisture and Temperature via an external probe sensor and external temperature sensor. This data logger is designed and intended for indoor or outdoor use. Power is provided by one 2/3 AA 3.6 Volt lithium battery cell. This Bluetooth® Smart-enabled logger family is designed for wireless communication with a host device.

There are two model names which will be applied to the HOBO® MX Soil Moisture (MX2306) and MX Soil Moisture and Temperature (MX2307) Data Loggers.

- MX2306 HOBO® MX Soil Moisture Data Logger.
- MX2307 HOBO® MX Soil Moisture and Temperature Data Logger.

The PMN (Product Marketing Name) for this device is "HOBO® MX Soil Moisture".



# Label Exhibit #1, MX2306 Labels





#### Label Exhibit #2, MX2307 Labels









#### Label Exhibit #3, MX2306 Label #1





#### Label Exhibit #4, MX2306 Label #2





#### Label Exhibit #5, MX2307 Label #1





### Label Exhibit #6, MX2307 Label #2





Sincerely,

W. Com ien

James W. Corrigan Hardware Engineer Onset Computer Corporation 470 MacArthur Blvd. Bourne, MA 02532 USA 508-743-3195