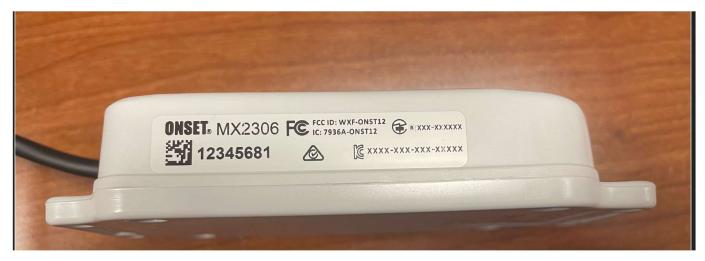

sensor or Soil Moisture and Temperature via an external probe sensor and external temperature sensor. This data logger is designed and intended for indoor or outdoor use. Power is provided by one 2/3 AA 3.6 Volt lithium battery cell. This Bluetooth® Smart-enabled logger family is designed for wireless communication with a host device.

There are two model names which will be applied to the HOBO® MX Soil Moisture (MX2306) and MX Soil Moisture and Temperature (MX2307) Data Loggers.

- MX2306 HOBO® MX Soil Moisture Data Logger.
- MX2307 HOBO® MX Soil Moisture and Temperature Data Logger.

The PMN (Product Marketing Name) for this device is "HOBO® MX Soil Moisture".



# Label Exhibit #1, MX2306 Labels





#### Label Exhibit #2, MX2307 Labels









#### Label Exhibit #3, MX2306 Label #1





#### Label Exhibit #4, MX2306 Label #2





#### Label Exhibit #5, MX2307 Label #1





### Label Exhibit #6, MX2307 Label #2





Sincerely,

W. Com ien

James W. Corrigan Hardware Engineer Onset Computer Corporation 470 MacArthur Blvd. Bourne, MA 02532 USA 508-743-3195