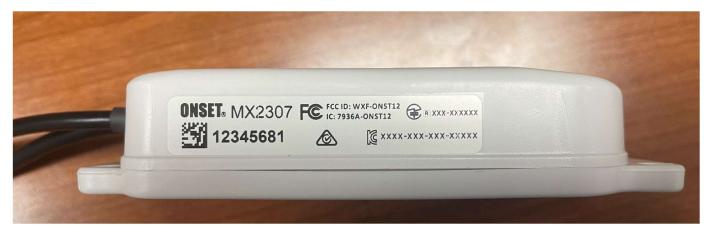

rature sensor. This data logger is designed and intended for indoor or outdoor use. Power is provided by one 2/3 AA 3.6 Volt lithium battery cell. This Bluetooth® Smart-enabled logger family is designed for wireless communication with a host device.

There are two model names which will be applied to the HOBO® MX Soil Moisture (MX2306) and MX Soil Moisture and Temperature (MX2307) Data Loggers.

- MX2306 HOBO® MX Soil Moisture Data Logger.
- MX2307 HOBO® MX Soil Moisture and Temperature Data Logger.

The PMN (Product Marketing Name) for this device is "HOBO® MX Soil Moisture".



# Label Exhibit #1, MX2306 Labels





#### Label Exhibit #2, MX2307 Labels









#### Label Exhibit #3, MX2306 Label #1





#### Label Exhibit #4, MX2306 Label #2





#### Label Exhibit #5, MX2307 Label #1





### Label Exhibit #6, MX2307 Label #2





Sincerely,

W. Com ien

James W. Corrigan Hardware Engineer Onset Computer Corporation 470 MacArthur Blvd. Bourne, MA 02532 USA 508-743-3195