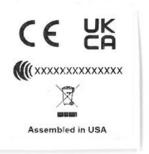

g and recording Soil Moisture via external probe sensor or Soil Moisture and Temperature via an external probe sensor and external temperature sensor. This data logger is designed and intended for indoor or outdoor use. Power is provided by one 2/3 AA 3.6 Volt lithium battery cell. This Bluetooth® Smart-enabled logger family is designed for wireless communication with a host device.

There are two model names which will be applied to the HOBO® MX Soil Moisture (MX2306) and MX Soil Moisture and Temperature (MX2307) Data Loggers.

- MX2306 HOBO® MX Soil Moisture Data Logger.
- MX2307 HOBO® MX Soil Moisture and Temperature Data Logger.

The PMN (Product Marketing Name) for this device is "HOBO® MX Soil Moisture".



# Label Exhibit #1, MX2306 Labels





#### Label Exhibit #2, MX2307 Labels









#### Label Exhibit #3, MX2306 Label #1





#### Label Exhibit #4, MX2306 Label #2





#### Label Exhibit #5, MX2307 Label #1





### Label Exhibit #6, MX2307 Label #2





Sincerely,

W. Com ien

James W. Corrigan Hardware Engineer Onset Computer Corporation 470 MacArthur Blvd. Bourne, MA 02532 USA 508-743-3195