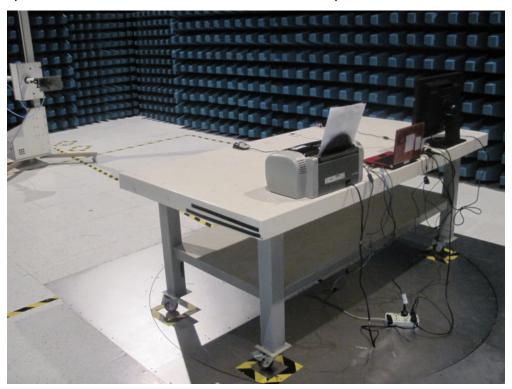

## Notebook

(M/N: SZ901P)

Test Mode: Transmitting

Description: Front View of Conducted Emission Test Setup

Test Mode: Transmitting

Description: Back View of Conducted Emission Test Setup

Test Mode : Transmitting