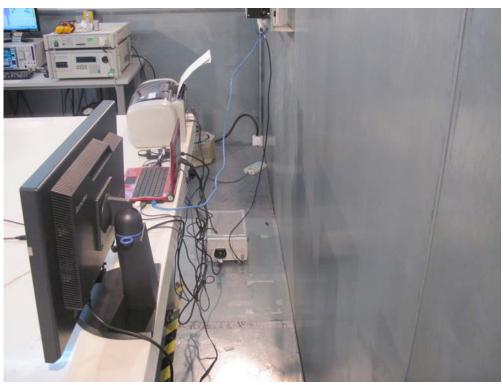

## Notebook

(M/N: SZ901P)

Test Mode: Transmitting

Description: Front View of Conducted Emission Test Setup

Test Mode: Transmitting

Description: Back View of Conducted Emission Test Setup

Test Mode : Transmitting