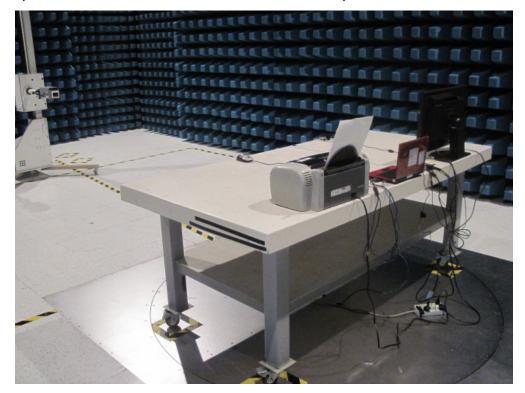

Test Mode: Transmitting

Description : Back View of Radiated Emission Test Setup for 1~18GHz

Test Mode : Transmitting

Description : Front View of Radiated Emission Test Setup for Above 18GHz

Test Mode : Transmitting

Description : Back View of Radiated Emission Test Setup for Above 18GHz