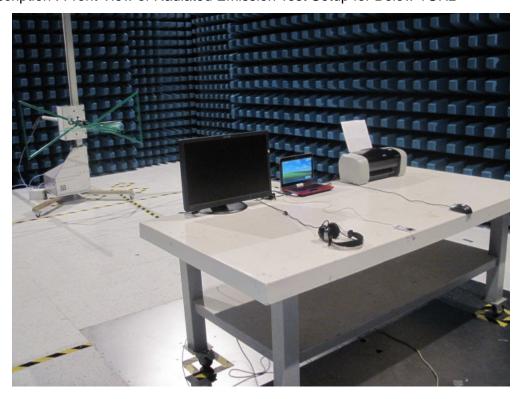

Description : Front View of Radiated Emission Test Setup for Below 1GHz

Test Mode: Transmitting

Description : Back View of Radiated Emission Test Setup for Below 1GHz

Test Mode: Transmitting

Description : Front View of Radiated Emission Test Setup for 1~18GHz