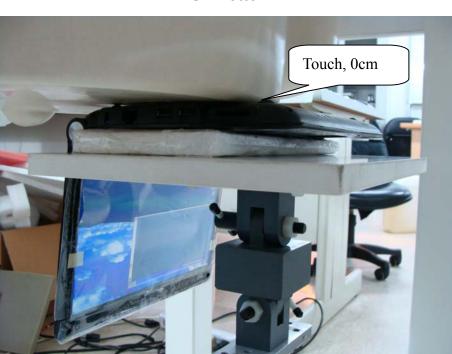

## **SAR Test Setup Photographs**

## **EUT Bottom**

Note: The positions used in the measurements were according to IEEE 1528-2003.