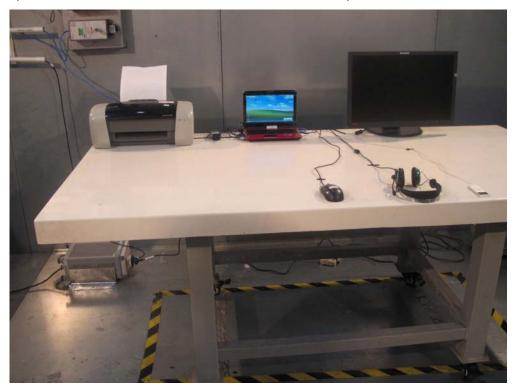

## Notebook

(M/N: SZ901P)

Test Mode: Transmitting

Description: Front View of Conducted Emission Test Setup

Test Mode: Transmitting

Description: Back View of Conducted Emission Test Setup

Test Mode : Transmitting