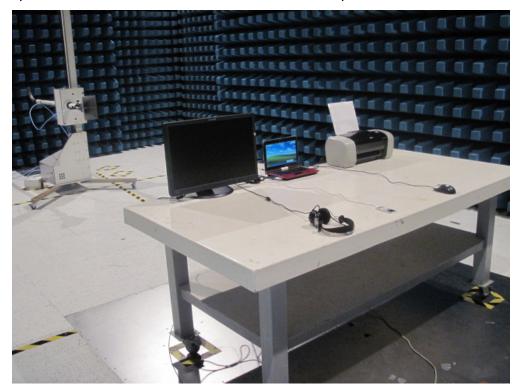

Description : Front View of Radiated Emission Test Setup for Below 1GHz

Test Mode: Transmitting

Description : Back View of Radiated Emission Test Setup for Below 1GHz

Test Mode: Transmitting

Description : Front View of Radiated Emission Test Setup for 1~18GHz