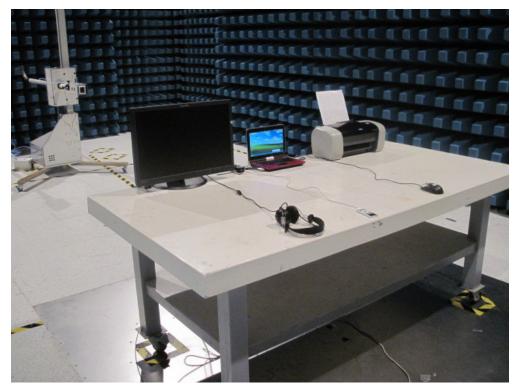

Test Mode: Transmitting

Description : Back View of Radiated Emission Test Setup for 1~18GHz

Test Mode : Transmitting

Description : Front View of Radiated Emission Test Setup for Above 18GHz

Test Mode : Transmitting