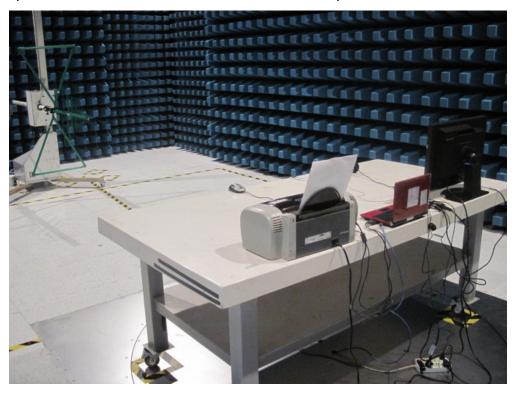

Description : Front View of Radiated Emission Test Setup for Below 1GHz

Test Mode: Transmitting

Description : Back View of Radiated Emission Test Setup for Below 1GHz

Test Mode: Transmitting

Description : Front View of Radiated Emission Test Setup for 1~18GHz