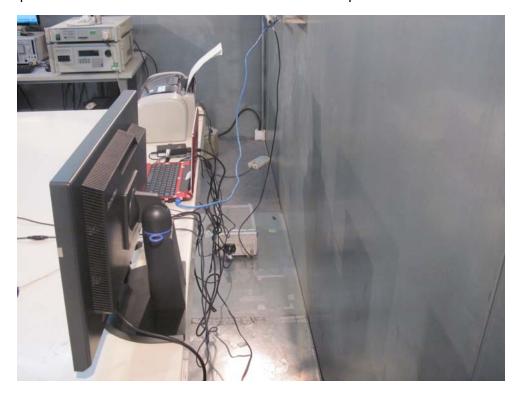

## Notebook

(M/N: NS20,NS24)

Description: Front View of Conducted Emission Test Setup

Description: Back View of Conducted Emission Test Setup

Description: Front View of Radiated Emission Test Setup for Below 1GHz