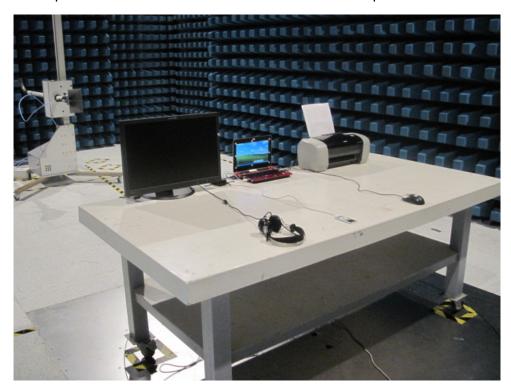

## Notebook

(M/N: NS20,NS24)

Description: Front View of Conducted Emission Test Setup

Description: Back View of Conducted Emission Test Setup

Description: Front View of Radiated Emission Test Setup for Below 1GHz