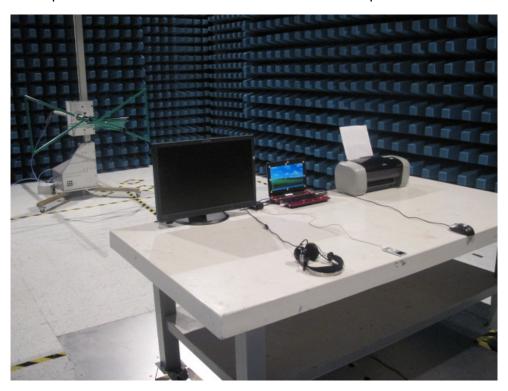

## Notebook

(M/N: NS20,NS24)

Description: Front View of Conducted Emission Test Setup

Description: Back View of Conducted Emission Test Setup

Description: Front View of Radiated Emission Test Setup for Below 1GHz

Description: Back View of Radiated Emission Test Setup for Below 1GHz

Description: Front View of Radiated Emission Test Setup for  $1\sim18\mbox{GHz}$ 

Description: Back View of Radiated Emission Test Setup for 1~18GHz