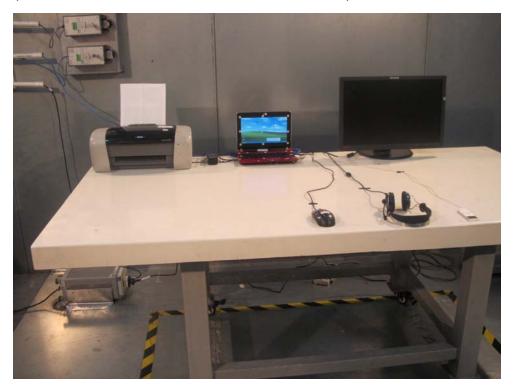

## Notebook

(M/N: NS20,NS24)

Description: Front View of Conducted Emission Test Setup

Description: Back View of Conducted Emission Test Setup

Description: Front View of Radiated Emission Test Setup for Below 1GHz