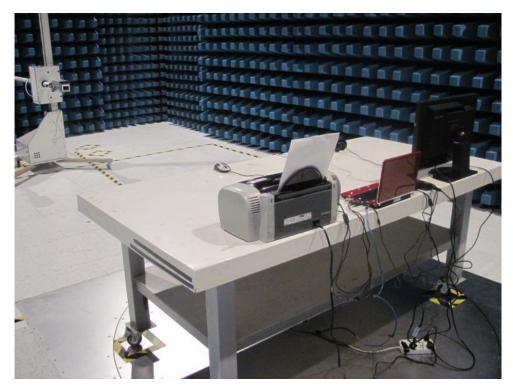

Description: Back View of Radiated Emission Test Setup for Below 1GHz

Description: Front View of Radiated Emission Test Setup for  $1\sim18\mbox{GHz}$ 

Description: Back View of Radiated Emission Test Setup for 1~18GHz