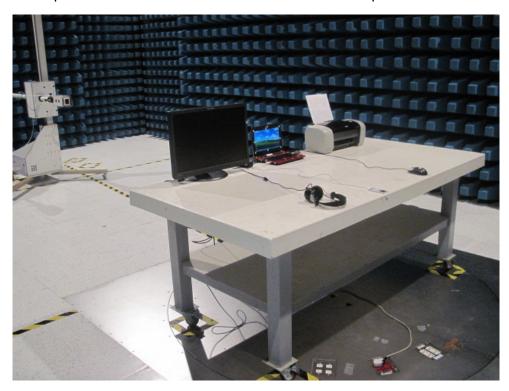

Description: Back View of Radiated Emission Test Setup for Below 1GHz

Description: Front View of Radiated Emission Test Setup for  $1\sim18\mbox{GHz}$ 

Description: Back View of Radiated Emission Test Setup for 1~18GHz