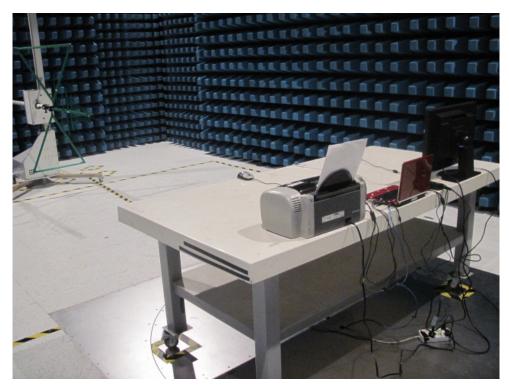

Description: Back View of Radiated Emission Test Setup for Below 1GHz

Description: Front View of Radiated Emission Test Setup for  $1\sim18\mbox{GHz}$ 

Description: Back View of Radiated Emission Test Setup for 1~18GHz