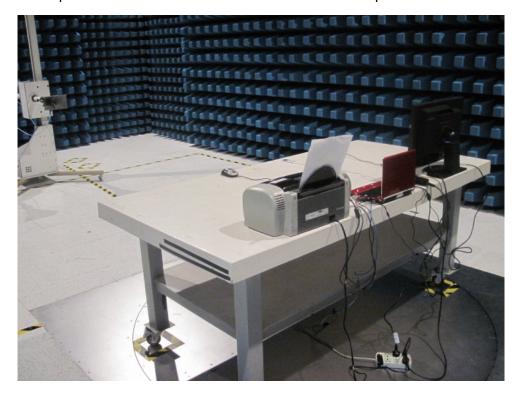

## Notebook

(M/N: NS20,NS24)

Description: Front View of Conducted Emission Test Setup

Description: Back View of Conducted Emission Test Setup

Description: Front View of Radiated Emission Test Setup for Below 1GHz