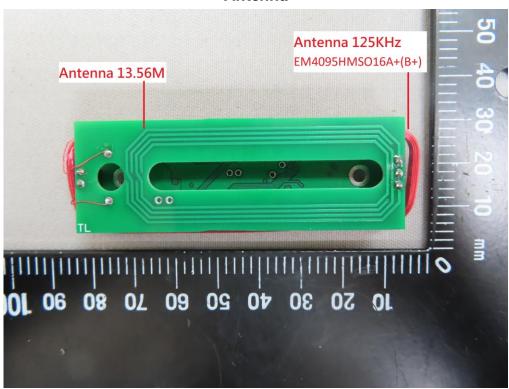

#### Antenna

RF IC

Unless otherwise stated the results shown in this test report refer only to the sample(s) tested and such sample(s) are retained for 90 days only.

除非另有說明,此報告結果僅對測試之樣品負責,同時此樣品僅保留90天。本報告未經本公司書面許可,不可部份複製。