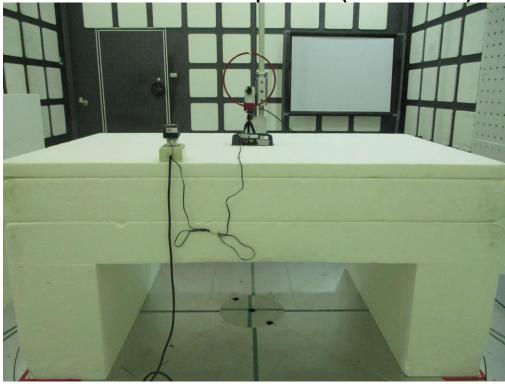

# Radiated Emission Set up Photos (Below 30MHz)

Radiated Emission Set up Photos (Below 1GHz)

Unless otherwise stated the results shown in this test report refer only to the sample(s) tested and such sample(s) are retained for 90 days only. 除非另有說明,此報告結果僅對測試之樣品負責,同時此樣品僅保留90天。本報告未經本公司書面許可,不可部份複製。