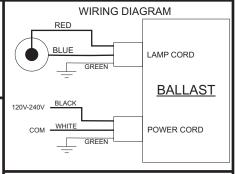

## **ELECTRONIC BALLAST 400W**

## Model - ISE-400-DLN

SOUND RATING

THERMALLY PROTECTED <RESET POWER TO RESTORE OUTPUT>
MINIMUM STARTING TEMPERATURE - 30°C / - 20°F
HIGH POWER FACTOR
MAXIMUM CASE TEMPERATURE 85 C
IF THE LAMP DOES NOT IGNITE BALLAST OUTPUT WILL SHUT
DOWN IN 20 MINUTES

- A

This device complies with Part 15 of the FCC Rules. Operation is subject to the following two conditions: (1) this device may not cause harmful interference, and (2) this device must accept any interference received, including interference that may cause undesired operation.



## RISK of ELECTRIC SHOCK

TURN POWER OFF BEFORE INSTALLING OR REPLACING PROPERLY GROUND BALLAST AND FUXTURE