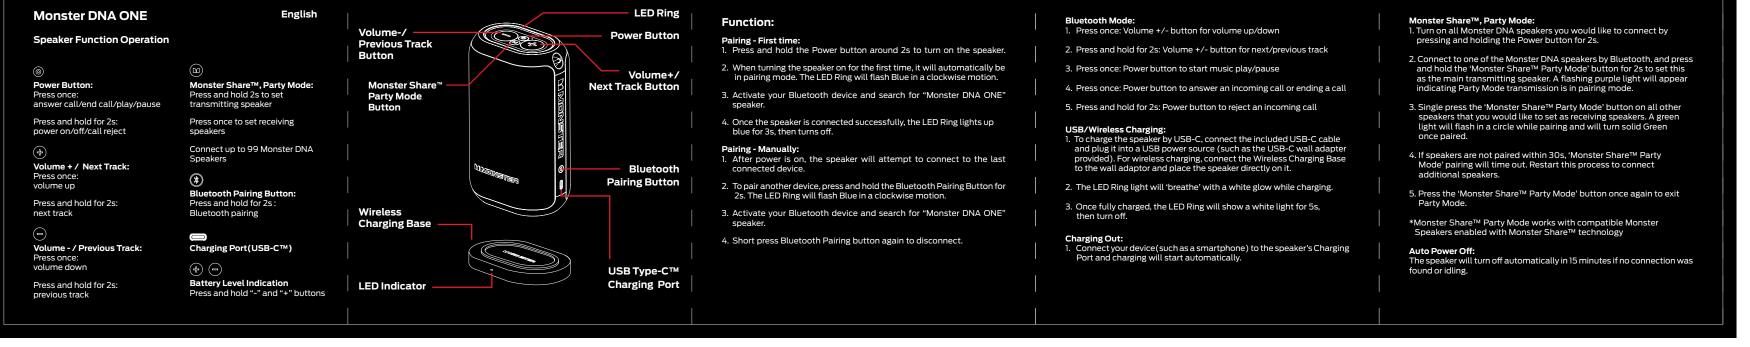

## **Monster DNA ONE Manual**

- Matte Finish
- Place Manual inside the envelope