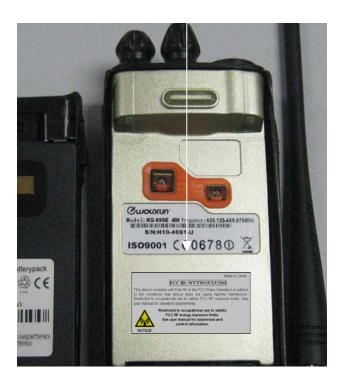

## **Proposed Label Location on EUT**

## FCC ID: WVTWOUXUN03

This device complies with Part 90 of the FCC Rules Operation is subject to the conditions that device does not cause harmful interference. Restricted to occupational use to satisfy FCC RF exposure limits. See user manual for operation requirements.

Restricted to occupational use to satisfy FCC RF energy exposure limits.

See user manual for awareness and control information.

Specifications: Labels are printed in indelible ink on permanent adhesive silk-screened onto the EUT or shall be affixed at a conspicuous location on the EUT.