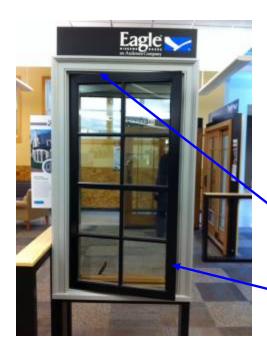

## FCC Label Location for Eagle Casement Unit with VeriLock Device FCC ID: WVJ-CB00010522402

Label located here

Device located here