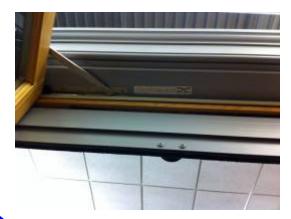

## FCC Label Location for Eagle Casement Unit with VeriLock Device FCC ID: WVJ-CB00010522402

Label located here

Device located here