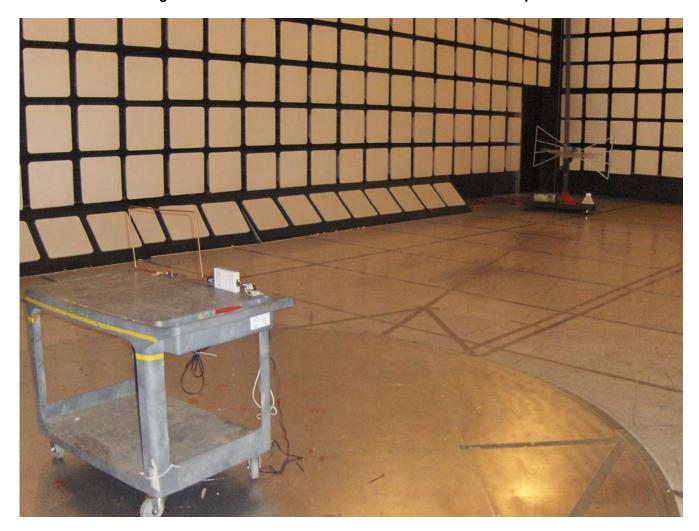

## Radiated Emission at 10 m Distance (Below 30 MHz) Test Configuration 1: EUT with RML-HFANT500/500-B Inductive Loop Antenna

# Radiated Emission at 10 m Distance (30 – 1000 MHz) Test Configuration 1: EUT with RML-HFANT500/500-B Inductive Loop Antenna