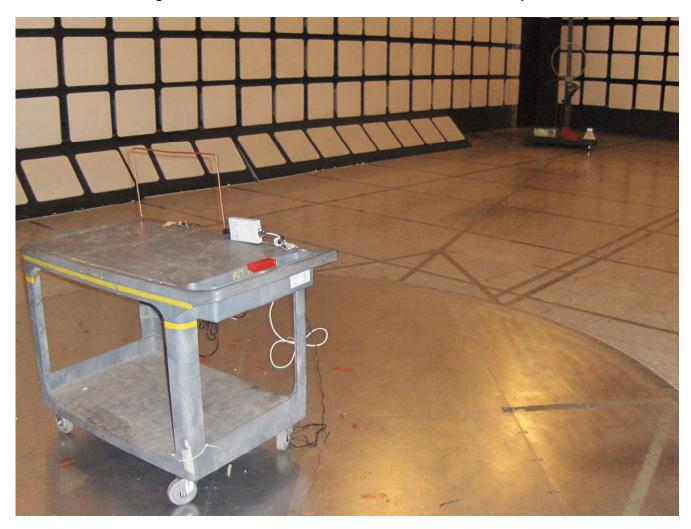

#### **Power Line Conducted Emission**

**Power Line Conducted Emission** 

Radiated Emission at 10 m Distance
Test Configuration 1: EUT with RML-HFANT500/500-B Inductive Loop Antenna

## Radiated Emission at 10 m Distance (Below 30 MHz) Test Configuration 1: EUT with RML-HFANT500/500-B Inductive Loop Antenna

## Radiated Emission at 10 m Distance (30 – 1000 MHz) Test Configuration 1: EUT with RML-HFANT500/500-B Inductive Loop Antenna