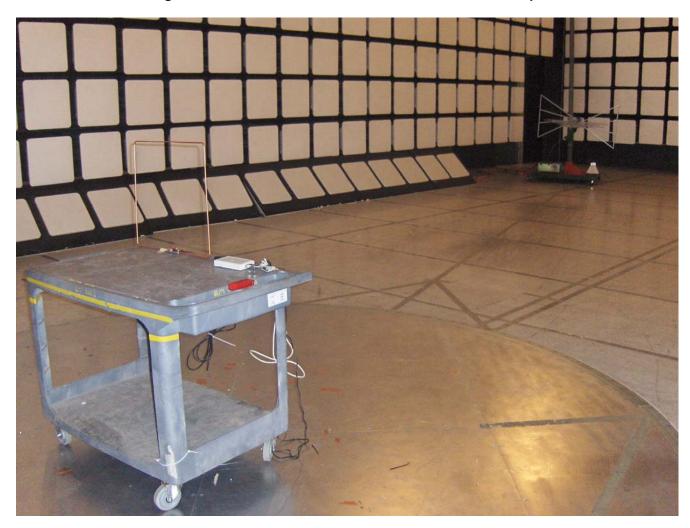

## Radiated Emission at 10 m Distance (Below 30 MHz) Test Configuration 1: EUT with RML-HFANT500/500-B Inductive Loop Antenna

## Radiated Emission at 10 m Distance (30 – 1000 MHz) Test Configuration 1: EUT with RML-HFANT500/500-B Inductive Loop Antenna

# Radiated Emission at 10 m Distance (30 – 1000 MHz) Test Configuration 1: EUT with RML-HFANT500/500-B Inductive Loop Antenna

# Radiated Emission at 10 m Distance (Below 30 MHz) Test Configuration 1: EUT with RML-HFANT500/500-B Inductive Loop Antenna

# Radiated Emission at 10 m Distance (30 – 1000 MHz) Test Configuration 1: EUT with RML-HFANT500/500-B Inductive Loop Antenna

Radiated Emission at 10 m Distance
Test Configuration 2: EUT with RML-HFANT500/300-B Inductive Loop Antenna