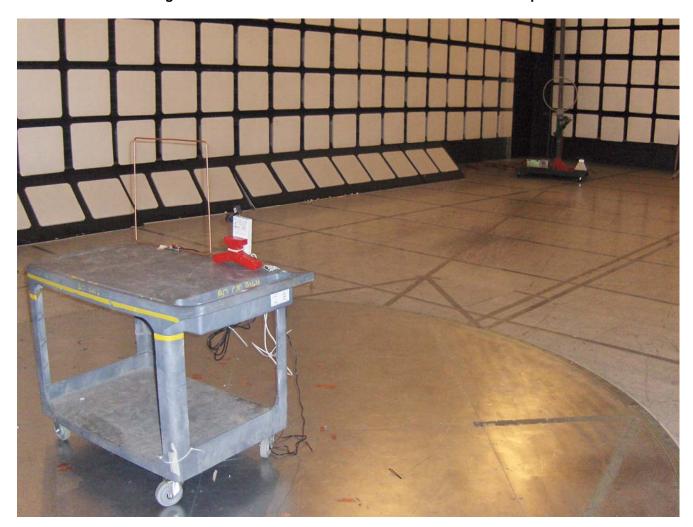

## Radiated Emission at 10 m Distance (Below 30 MHz) Test Configuration 1: EUT with RML-HFANT500/500-B Inductive Loop Antenna

## Radiated Emission at 10 m Distance (30 – 1000 MHz) Test Configuration 1: EUT with RML-HFANT500/500-B Inductive Loop Antenna

# Radiated Emission at 10 m Distance (30 – 1000 MHz) Test Configuration 1: EUT with RML-HFANT500/500-B Inductive Loop Antenna

# Radiated Emission at 10 m Distance (Below 30 MHz) Test Configuration 1: EUT with RML-HFANT500/500-B Inductive Loop Antenna

# Radiated Emission at 10 m Distance (30 – 1000 MHz) Test Configuration 1: EUT with RML-HFANT500/500-B Inductive Loop Antenna

Radiated Emission at 10 m Distance
Test Configuration 2: EUT with RML-HFANT500/300-B Inductive Loop Antenna