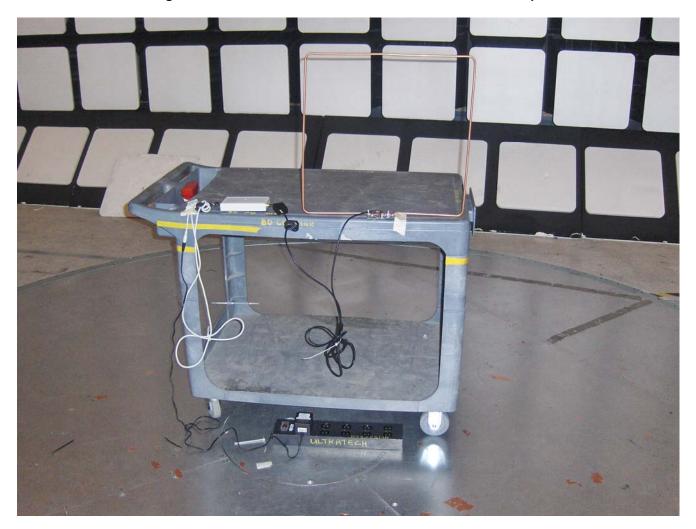

## Radiated Emission at 10 m Distance (Below 30 MHz) Test Configuration 1: EUT with RML-HFANT500/500-B Inductive Loop Antenna

## Radiated Emission at 10 m Distance (30 – 1000 MHz) Test Configuration 1: EUT with RML-HFANT500/500-B Inductive Loop Antenna

# Radiated Emission at 10 m Distance (30 – 1000 MHz) Test Configuration 1: EUT with RML-HFANT500/500-B Inductive Loop Antenna

# Radiated Emission at 10 m Distance (Below 30 MHz) Test Configuration 1: EUT with RML-HFANT500/500-B Inductive Loop Antenna

# Radiated Emission at 10 m Distance (30 – 1000 MHz) Test Configuration 1: EUT with RML-HFANT500/500-B Inductive Loop Antenna

Radiated Emission at 10 m Distance
Test Configuration 2: EUT with RML-HFANT500/300-B Inductive Loop Antenna