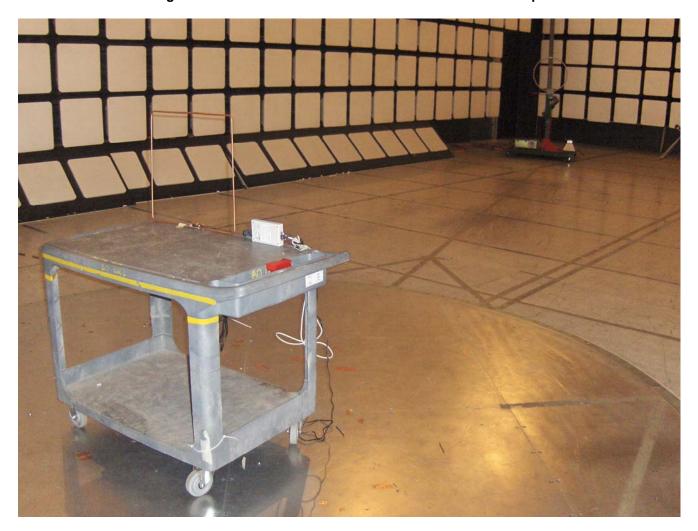

## Radiated Emission at 10 m Distance (Below 30 MHz) Test Configuration 1: EUT with RML-HFANT500/500-B Inductive Loop Antenna

## Radiated Emission at 10 m Distance (30 – 1000 MHz) Test Configuration 1: EUT with RML-HFANT500/500-B Inductive Loop Antenna

# Radiated Emission at 10 m Distance (30 – 1000 MHz) Test Configuration 1: EUT with RML-HFANT500/500-B Inductive Loop Antenna

# Radiated Emission at 10 m Distance (Below 30 MHz) Test Configuration 1: EUT with RML-HFANT500/500-B Inductive Loop Antenna

# Radiated Emission at 10 m Distance (30 – 1000 MHz) Test Configuration 1: EUT with RML-HFANT500/500-B Inductive Loop Antenna

Radiated Emission at 10 m Distance
Test Configuration 2: EUT with RML-HFANT500/300-B Inductive Loop Antenna