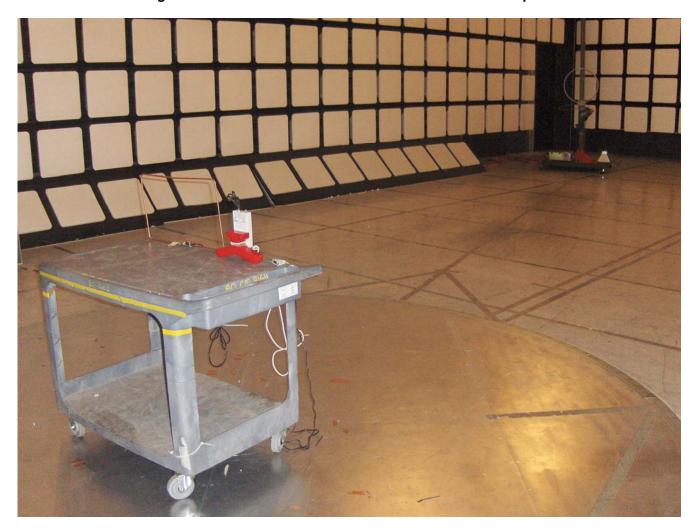

# Radiated Emission at 10 m Distance (Below 30 MHz) Test Configuration 1: EUT with RML-HFANT500/500-B Inductive Loop Antenna

# Radiated Emission at 10 m Distance (30 – 1000 MHz) Test Configuration 1: EUT with RML-HFANT500/500-B Inductive Loop Antenna

Radiated Emission at 10 m Distance
Test Configuration 2: EUT with RML-HFANT500/300-B Inductive Loop Antenna