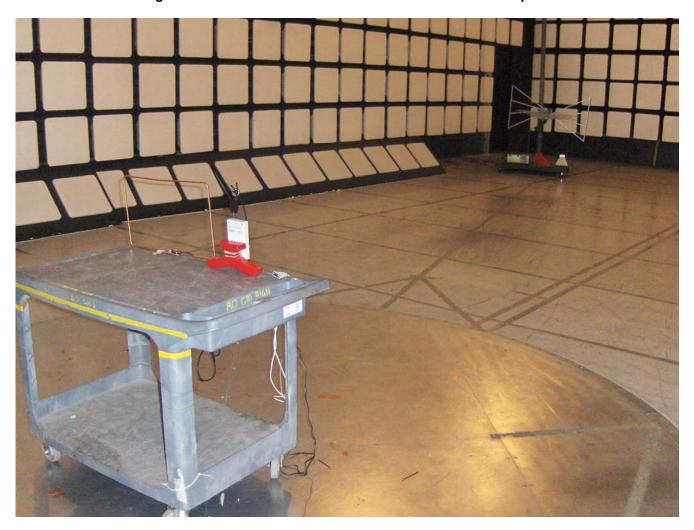

## Radiated Emission at 10 m Distance (Below 30 MHz) Test Configuration 2: EUT with RML-HFANT500/300-B Inductive Loop Antenna

Radiated Emission at 10 m Distance (30 – 1000 MHz)
Test Configuration 2: EUT with RML-HFANT500/300-B Inductive Loop Antenna

Radiated Emission at 10 m Distance (Below 30 MHz)
Test Configuration 2: EUT with RML-HFANT500/300-B Inductive Loop Antenna

Radiated Emission at 10 m Distance (30 – 1000 MHz)
Test Configuration 2: EUT with RML-HFANT500/300-B Inductive Loop Antenna