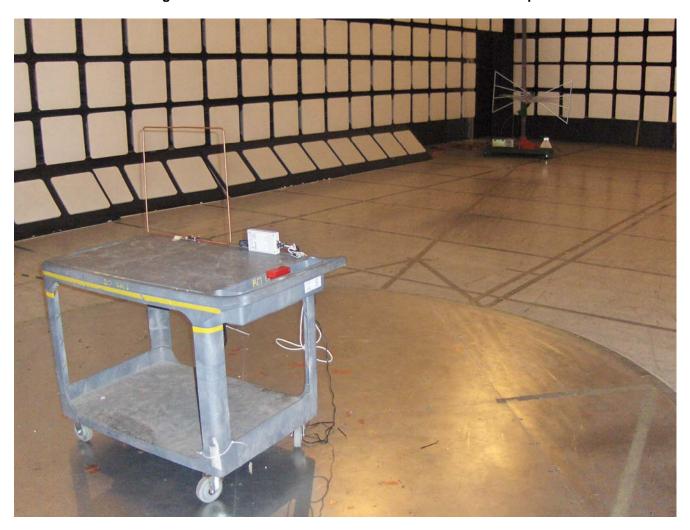

## Radiated Emission at 10 m Distance (Below 30 MHz) Test Configuration 1: EUT with RML-HFANT500/500-B Inductive Loop Antenna

## Radiated Emission at 10 m Distance (30 – 1000 MHz) Test Configuration 1: EUT with RML-HFANT500/500-B Inductive Loop Antenna

# Radiated Emission at 10 m Distance (30 – 1000 MHz) Test Configuration 1: EUT with RML-HFANT500/500-B Inductive Loop Antenna

# Radiated Emission at 10 m Distance (Below 30 MHz) Test Configuration 1: EUT with RML-HFANT500/500-B Inductive Loop Antenna

# Radiated Emission at 10 m Distance (30 – 1000 MHz) Test Configuration 1: EUT with RML-HFANT500/500-B Inductive Loop Antenna

Radiated Emission at 10 m Distance
Test Configuration 2: EUT with RML-HFANT500/300-B Inductive Loop Antenna