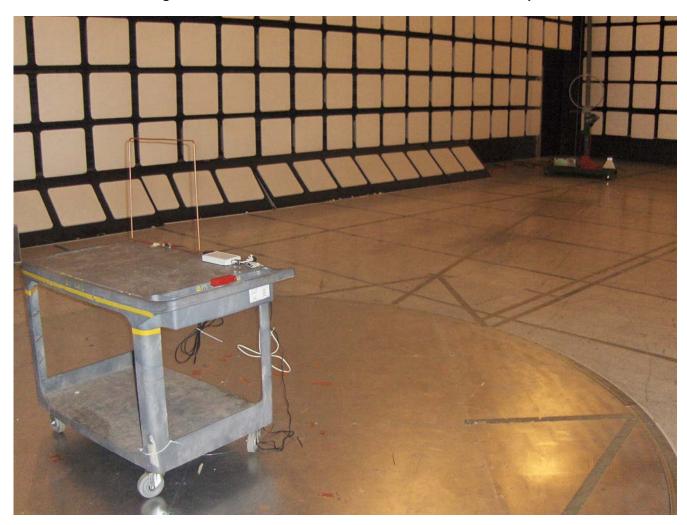

## Radiated Emission at 10 m Distance (Below 30 MHz) Test Configuration 2: EUT with RML-HFANT500/300-B Inductive Loop Antenna

Radiated Emission at 10 m Distance (30 – 1000 MHz)
Test Configuration 2: EUT with RML-HFANT500/300-B Inductive Loop Antenna

Radiated Emission at 10 m Distance (Below 30 MHz)
Test Configuration 2: EUT with RML-HFANT500/300-B Inductive Loop Antenna

Radiated Emission at 10 m Distance (30 – 1000 MHz)
Test Configuration 2: EUT with RML-HFANT500/300-B Inductive Loop Antenna