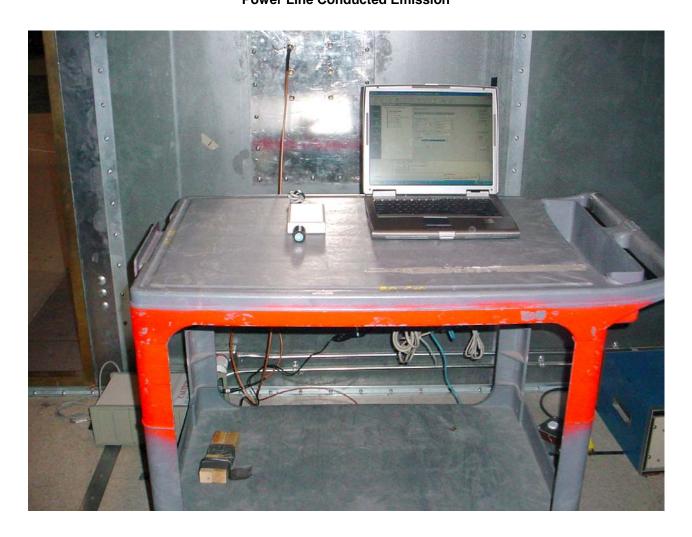

#### **Power Line Conducted Emission**

**Power Line Conducted Emission** 

Radiated Emission at 10 m Distance
Test Configuration 1: EUT with RML-HFANT500/500-B Inductive Loop Antenna