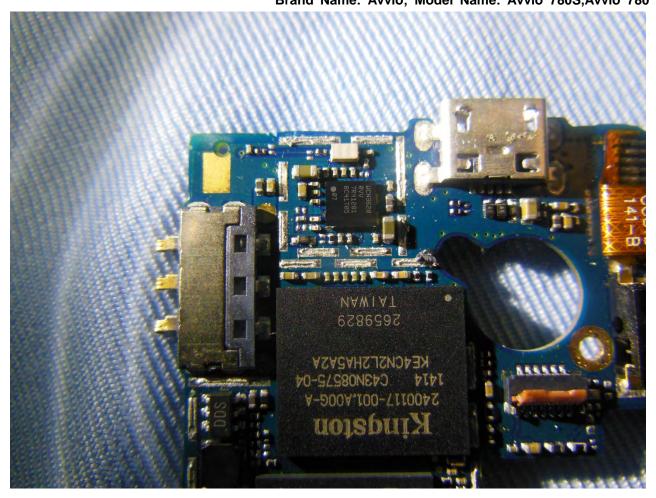

Report No.: EP462704

TEL: 86-755-3320-2398 FCC ID: WVBA780X

Page Number : 33 of 53
Report Issued Date : Oct. 13, 2014
Report Version : Rev. 01

40

20

10 60 50

09

40