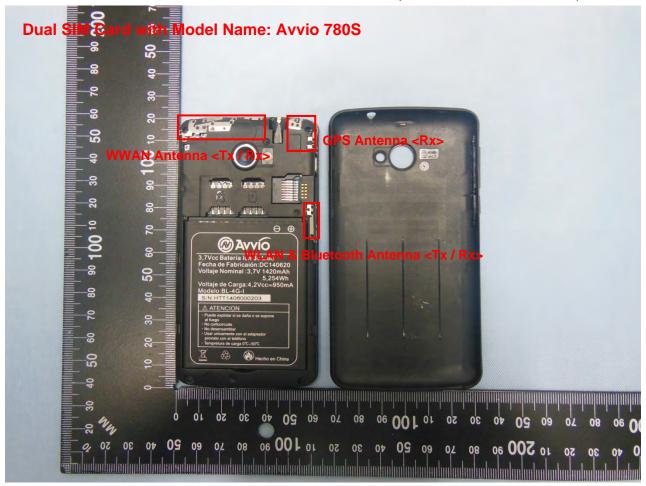

**Avvío** 

08

07 09 09

06 001 01

Brand Name: Avvio; Model Name: Avvio 780S, Avvio 780

**Report No.: EP462704** 

TEL: 86-755-3320-2398 FCC ID: WVBA780X

Page Number : 34 of 53 Report Issued Date : Oct. 13, 2014 Report Version : Rev. 01