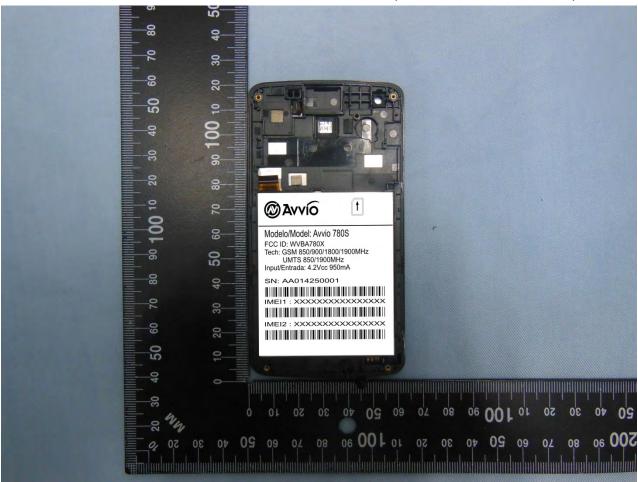

50 30

2 30 9 0 40 30 06 20 1111 9  $\Theta$ t **@**Avvío **(2)** Avvío 09 Modelo/Model: Avvio 780S 3,7Vcc Batería lon de Litio Fecha de Fabricaión:DC140620 Voltaje Nominal :3,7V 1420mAh FCC ID: WVBA780X Tech: GSM 850/900/1800/1900MHz UMTS 850/1900MHz Input/Entrada: 4.2Vcc 950mA 06 20 80 40 SN: AA014250001 2 IMEI2: XXXXXXXXXXXXXXX 20 0 40 07 09 06 00 09 40 06 001 01 9 40 00 09 09

Brand Name: Avvio; Model Name: Avvio 780S, Avvio 780

Report No.: EP462704

TEL: 86-755-3320-2398 FCC ID: WVBA780X

Page Number : 35 of 53 Report Issued Date : Oct. 13, 2014 Report Version : Rev. 01

2 9 40 20 9 **† @**Avvío 09 Modelo/Model: Avvio 780S FCC ID: WVBA780X
Tech: GSM 850/900/1800/1900MHz
UMTS 850/1900MHz
Input/Entrada: 4.2Vcc 950mA 90 50 80 40 SN: AA014250001 2 09 IMEI2: XXXXXXXXXXXXXXXXX 50 09 09 50 30 9 10 400 90