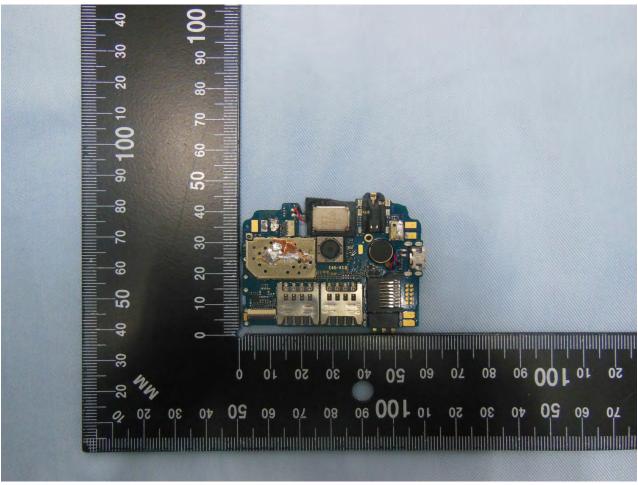

Report No.: EP462704

TEL: 86-755-3320-2398 FCC ID: WVBA780X

Page Number : 33 of 53
Report Issued Date : Oct. 13, 2014
Report Version : Rev. 01

40

20

10 60 50

09

40

**Avvío** 

08

07 09 09

06 001 01

Brand Name: Avvio; Model Name: Avvio 780S, Avvio 780

**Report No.: EP462704** 

TEL: 86-755-3320-2398 FCC ID: WVBA780X

Page Number : 34 of 53 Report Issued Date : Oct. 13, 2014 Report Version : Rev. 01