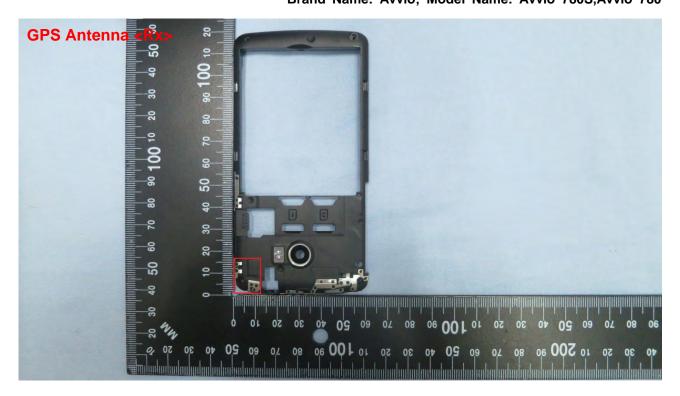

Report No.: EP462704

TEL: 86-755-3320-2398 FCC ID: WVBA780X

Page Number : 33 of 53
Report Issued Date : Oct. 13, 2014
Report Version : Rev. 01

40

20

10 60 50

09

40

**Avvío** 

08

07 09 09

06 001 01

Brand Name: Avvio; Model Name: Avvio 780S, Avvio 780

**Report No.: EP462704** 

TEL: 86-755-3320-2398 FCC ID: WVBA780X

Page Number : 34 of 53 Report Issued Date : Oct. 13, 2014 Report Version : Rev. 01