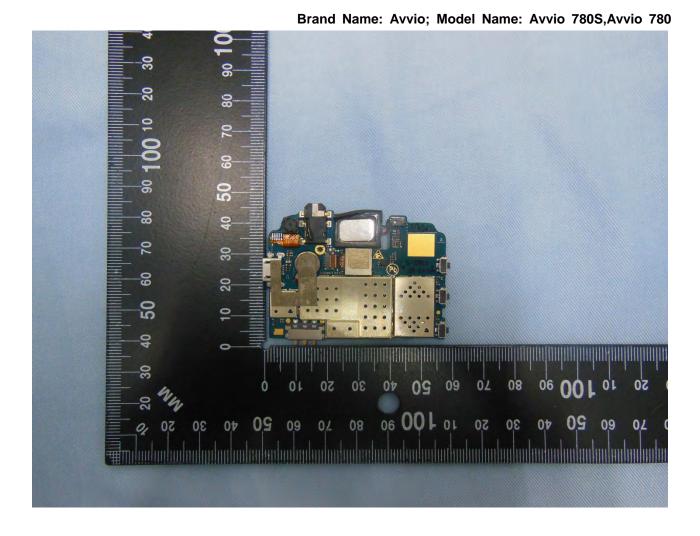

**Avvío** 

08

07 09 09

06 001 01

Brand Name: Avvio; Model Name: Avvio 780S, Avvio 780

**Report No.: EP462704** 

TEL: 86-755-3320-2398 FCC ID: WVBA780X

Page Number : 34 of 53 Report Issued Date : Oct. 13, 2014 Report Version : Rev. 01