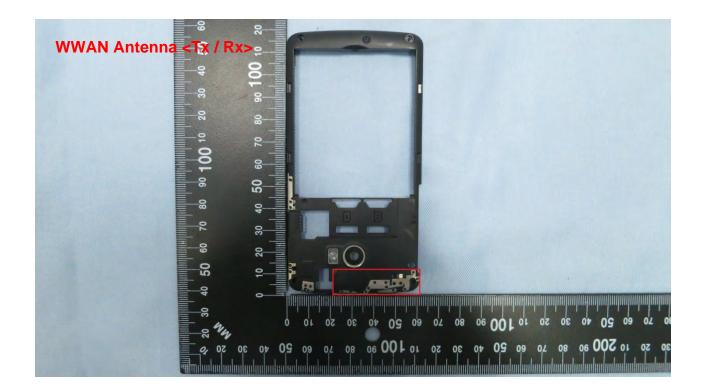

Brand Name: Avvio; Model Name: Avvio 780S, Avvio 780

Report No.: EP462704

TEL: 86-755-3320-2398 FCC ID: WVBA780X

Page Number : 40 of 53 Report Issued Date : Oct. 13, 2014 Report Version : Rev. 01

40 2 30 9 20 20 40 30 20 09 80 40 30 09 20 20 0 70 60 50 40 30 20 10 100 90 06 001 01 