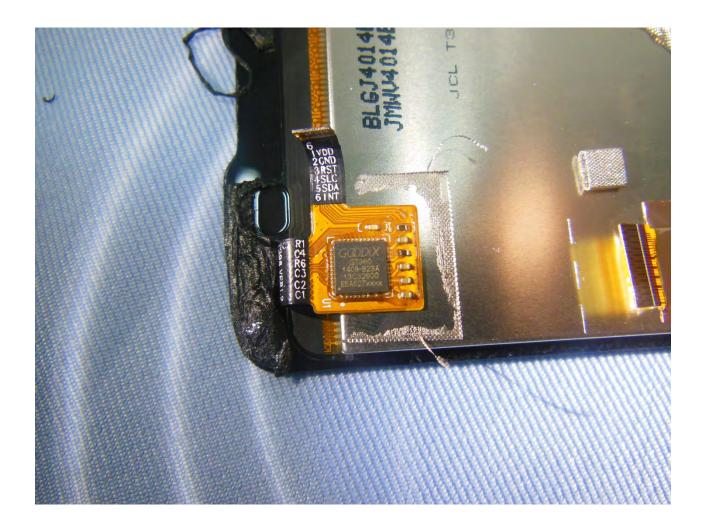

Brand Name: Avvio; Model Name: Avvio 780S, Avvio 780

Report No.: EP462704

06 04 06 09 07 08

10 200 90

08

SPORTON INTERNATIONAL (SHENZHEN) INC.

TEL: 86-755-3320-2398 FCC ID: WVBA780X

Page Number : 37 of 53 Report Issued Date : Oct. 13, 2014 Report Version : Rev. 01

80 2 9 40 9 **@**Avvío 1 09 Modelo/Model: Avvio 780S FCC ID: WVBA780X Tech: GSM 850/900/1800/1900MHz UMTS 850/1900MHz Input/Entrada: 4.2Vcc 950mA 90 20 80 40 SN: AA014250001 2 30 09 50 0 40 urkadarberhalarkalarkadarbadarbadarbadarb 09 09 08 20 30 9 10 100 90 50