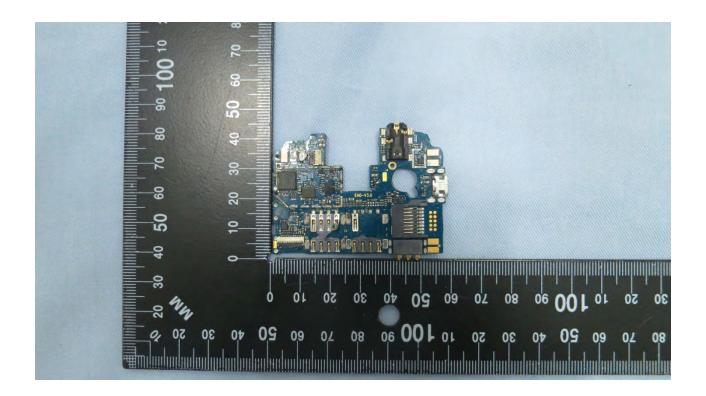

Report No.: EP462704

SPORTON INTERNATIONAL (SHENZHEN) INC.

TEL: 86-755-3320-2398 FCC ID: WVBA780X

Page Number : 36 of 53 Report Issued Date : Oct. 13, 2014 Report Version : Rev. 01

80

9

40 30

20