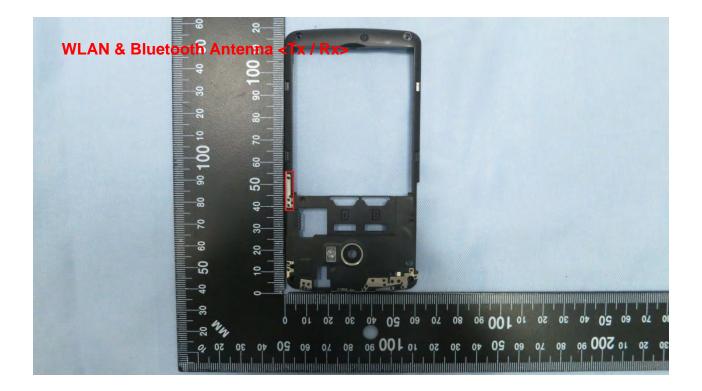

**Report No.: EP462704** 

TEL: 86-755-3320-2398 FCC ID: WVBA780X

Page Number : 41 of 53 Report Issued Date : Oct. 13, 2014 : Rev. 01 Report Version

**Report No.: EP462704** 

TEL: 86-755-3320-2398 FCC ID: WVBA780X