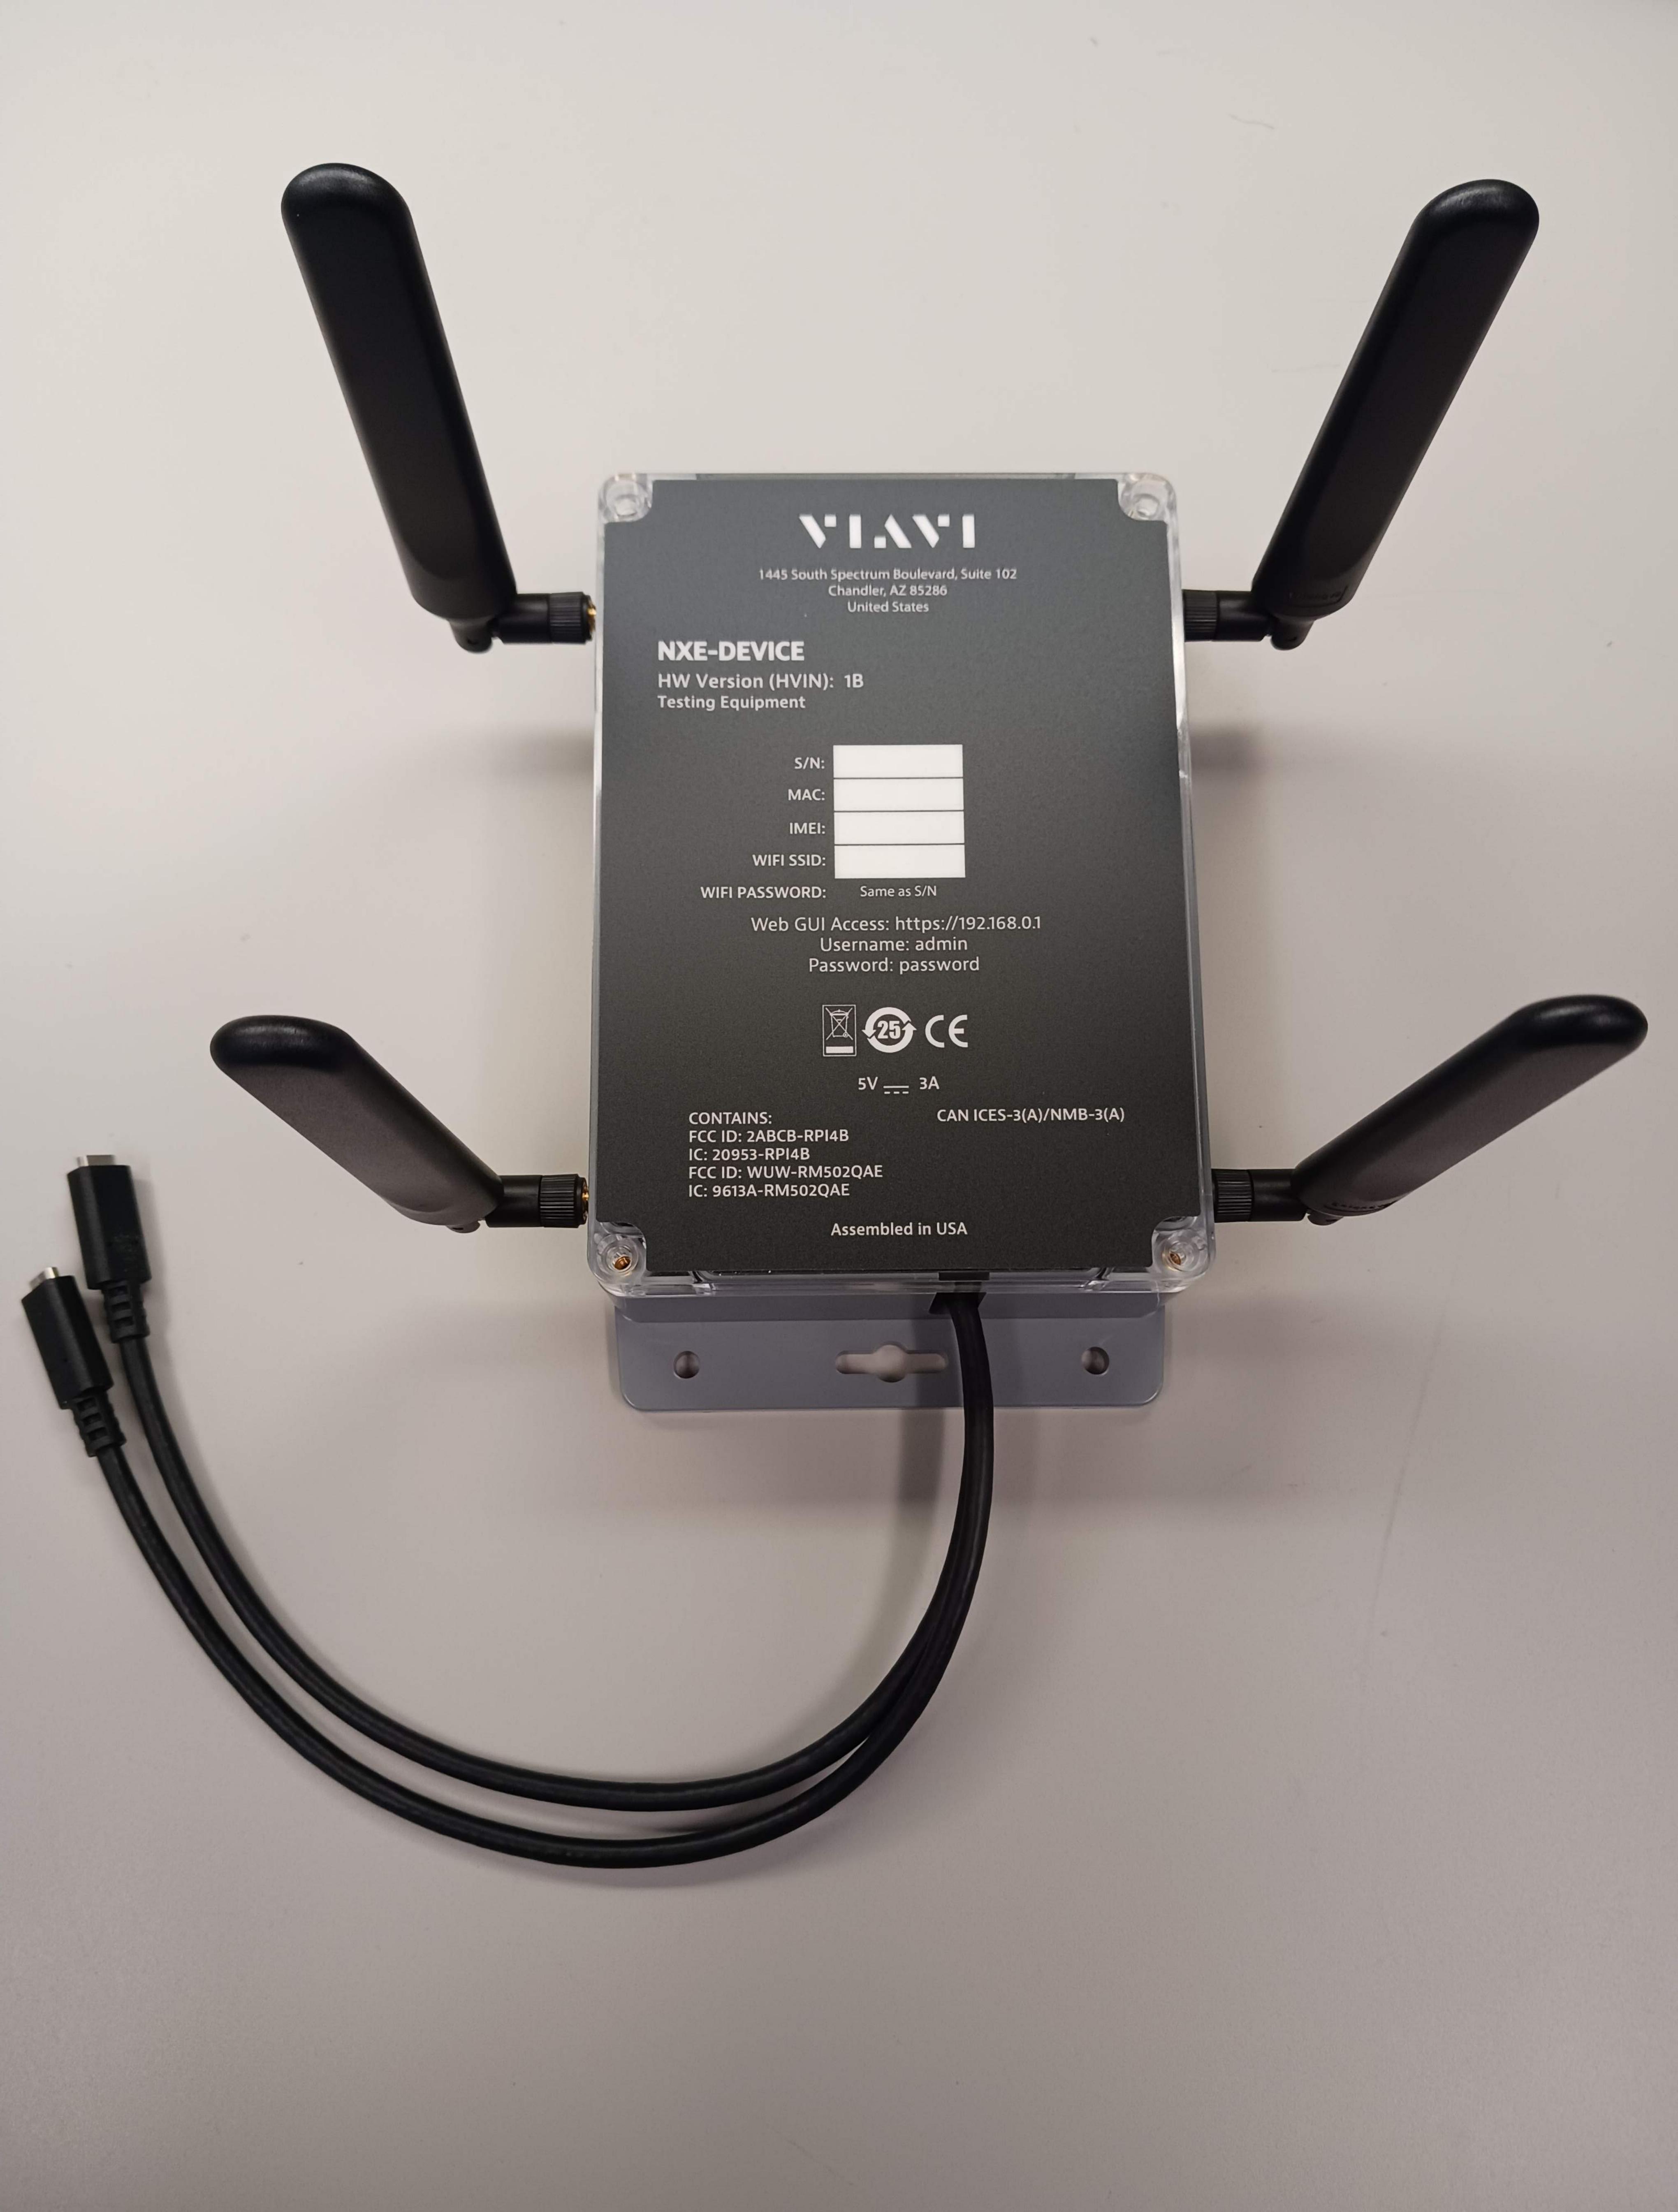

| VIAVI                                                                                                        |
|--------------------------------------------------------------------------------------------------------------|
| 1445 South Spectrum Boulevard, Suite 102<br>Chandler, AZ 85286<br>United States                              |
| NXE-DEVICE                                                                                                   |
| HW Version (HVIN): 1B Testing Equipment                                                                      |
| S/N:                                                                                                         |
| MAC:                                                                                                         |
| IMEI:                                                                                                        |
| WIFI SSID:                                                                                                   |
| WIFI PASSWORD: Same as S/N                                                                                   |
| Web GUI Access: https://192.168.0.1<br>Username : admin<br>Password : password                               |
| ₹ CE CA                                                                                                      |
| 5V <u></u> 3A                                                                                                |
| CONTAINS: CAN ICES-3(A)/NMB-3(A) FCC ID: 2ABCB-RPI4B IC: 20953-RPI4B FCC ID: WUW-RM502QAE IC: 9613A-RM502QAE |
| Assembled in USA                                                                                             |