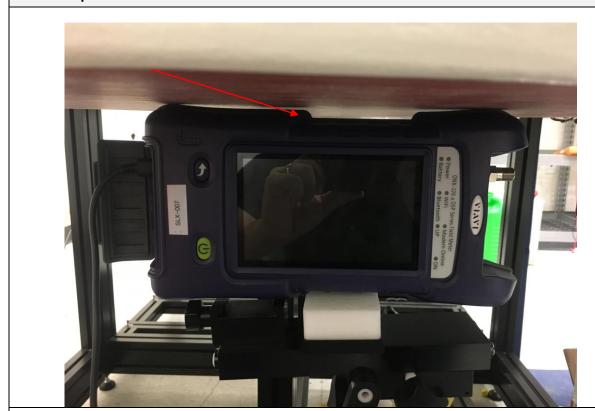

## Test Set Up

Left side Position

Right side Position

Report Format Version 5.0.0 Issued Date : 10/18/2019

Report No.: FCC\_SAR\_SL19041803-SLX-007R6 Rev\_2.0

Back side Position

Report Format Version 5.0.0 Issued Date : 10/18/2019