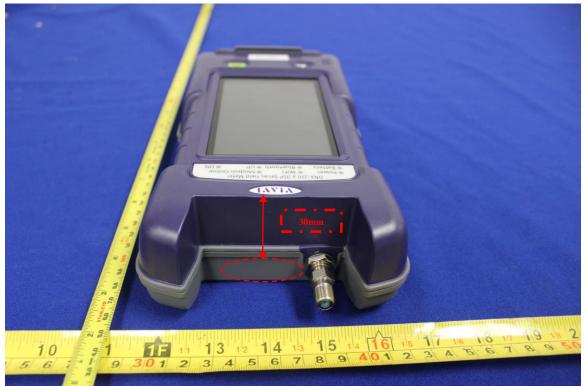

## **Radio & Antenna Location**

Remark:

SAR is not required because the distance from the antenna to the edge is > 25 mm as per KDB 941225 D06 Hotspot Mode SAR. So front top and bottom side is not required.