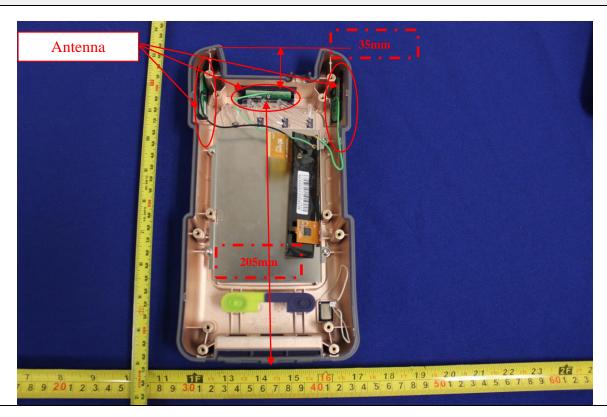

## **Radio & Antenna Location**

Remark:

SAR is not required because the distance from the antenna to the edge is > 25 mm as per KDB 941225 D06 Hotspot Mode SAR. So front top and bottom side is not required.