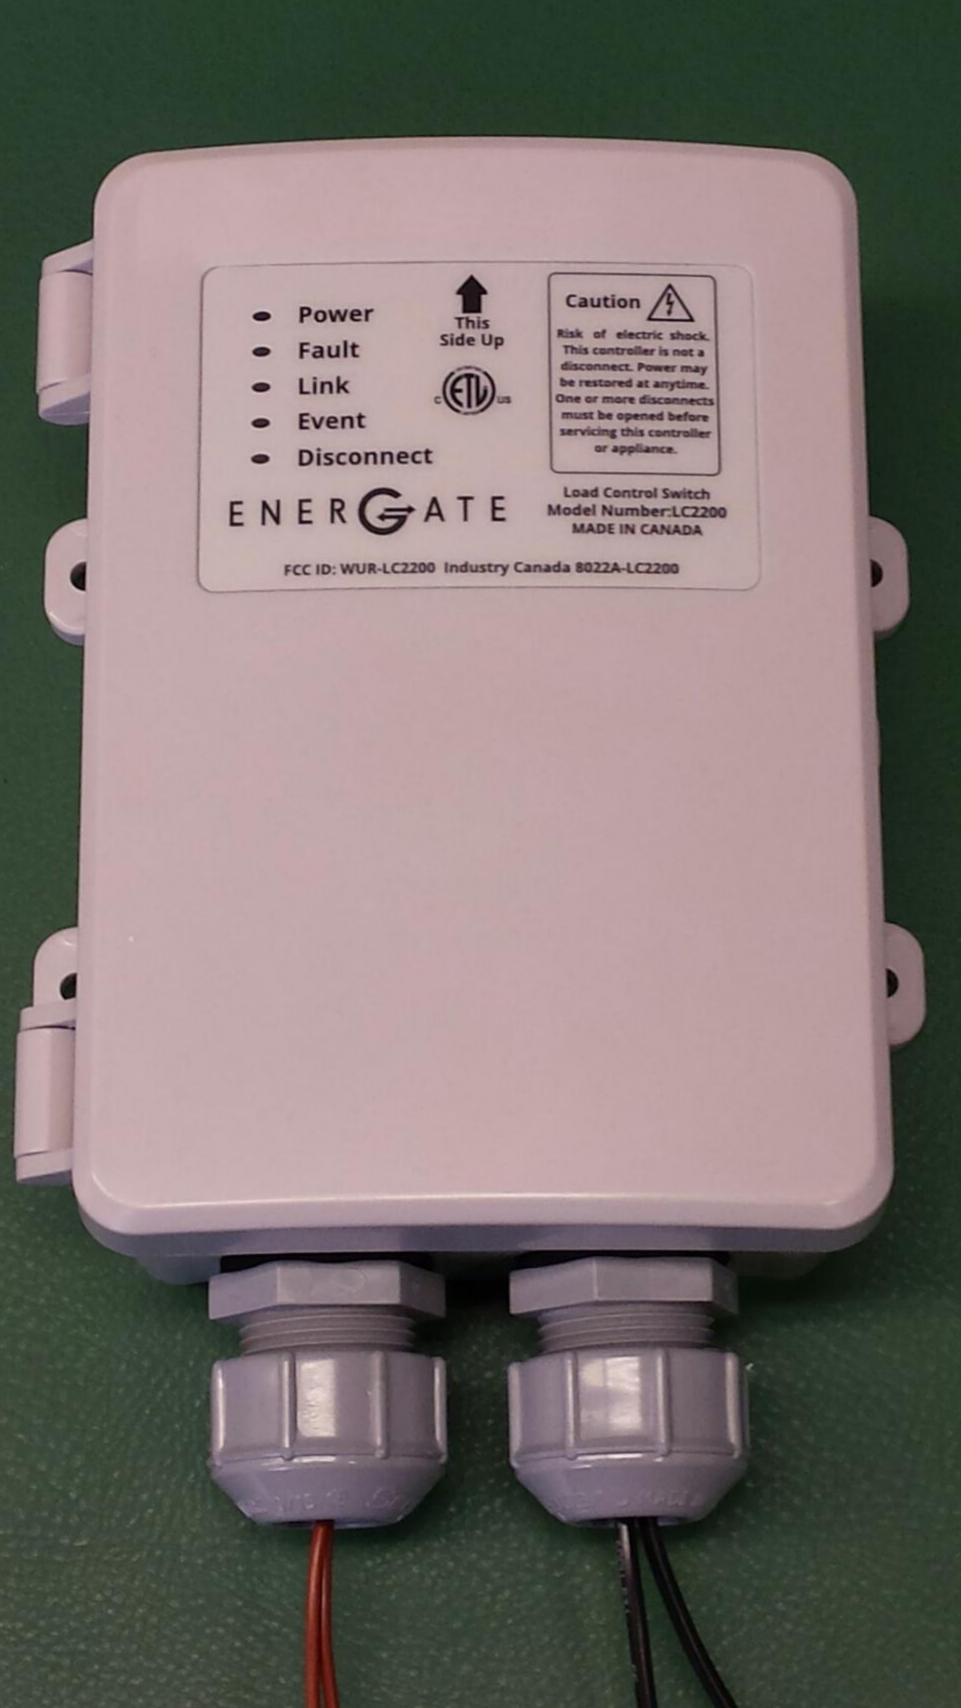

Fault

> Link

Event

Disconnect

ENER 🖨 ATE

## Caution

Risk of Electric Shock - More than one disconnect switch may be required to de-energize the equipment before servicing.

## Attention

Risque de choc électrique - Plus qu'une prise de déconnexion est recommandé pour débrancher l'équipement avant l'entretien.

LC2200 Load Control Switch

FCC ID: WUR-LC2200 Industry Canada 8022A-LC2200 MADE IN CANADA