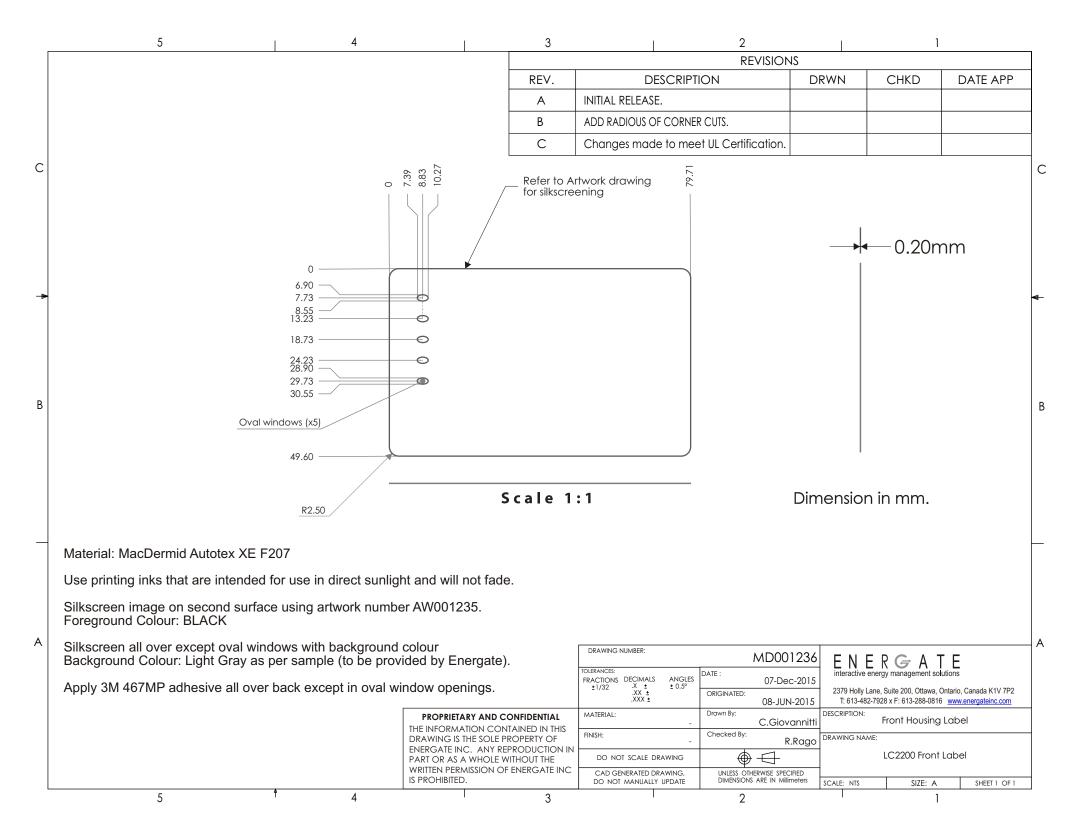

## MD001236 LC2200 Front Label

| Rev | Date        | Author        | Verified By | CN#  | Description                                                             |
|-----|-------------|---------------|-------------|------|-------------------------------------------------------------------------|
| Α   |             | C.Giovannitti | R.Rago      |      | Initial Release.                                                        |
| В   | 08-Jun-2015 | C.Giovannitti | R.Rago      | 0747 | Added radius of corner cuts, locations and dimensions of oval openings. |
| С   | 07-Dec-2015 | C.Giovannitti | R.Rago      | 0787 | Removed the label text from the label mechanical drawing.               |
|     |             |               |             |      |                                                                         |
|     |             |               |             |      |                                                                         |
|     |             |               |             |      |                                                                         |
|     |             |               |             |      |                                                                         |
|     |             |               |             |      |                                                                         |
|     |             |               |             |      |                                                                         |
|     |             |               |             |      |                                                                         |
|     |             |               |             |      |                                                                         |
|     |             |               |             |      |                                                                         |
|     |             |               |             |      |                                                                         |