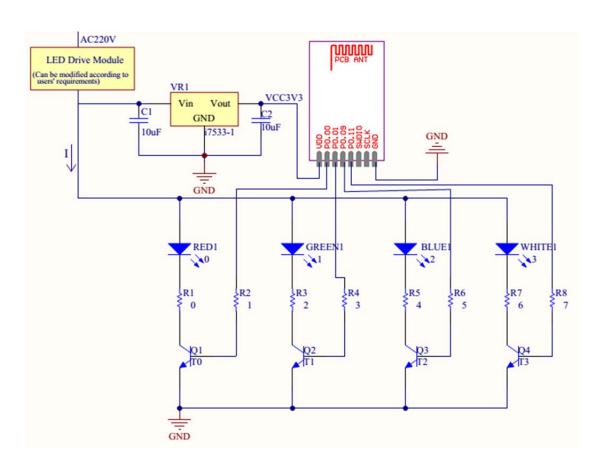

Control command will be wrote into RAM.

Pin VDD is power supply port.

Pins P0.00,P0.01,P0.09 and P0.11 is PWM output ports. Its send control signals to external circuit system.

Pins SWDIO and SCLK is signal ports.

Pin GND is ground.

## Application example

## Remark:

- 1. The power of the LED Drive Module in above figure, should be chose according to actual customer requirement of the product's power.Recommended use is the Constant current module with output range from 16V~20V.
- 2. The LED count of series and paralle connections is decided by customer's designed power of the product. The values and power of R1,R3,R5,R7 are calculated according to the product's LED parameters.
- 3. To R2、R4、R6、R8 ,the recommended resitance value and package are 100ohm and 0603.