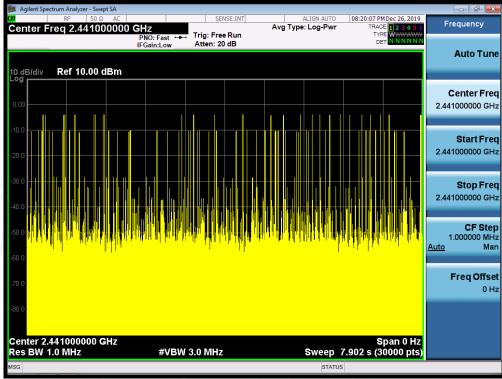

### 13. FREQUENCY SEPARATION

### 13.1. MEASUREMENT PROCEDURE

The EUT shall have its hopping function enabled. Use the following spectrum analyzer settings:

- 1. Span: Wide enough to capture the peaks of two adjacent channels.
- 2. RBW: Start with the RBW set to approximately 30% of the channel spacing; adjust as necessary to best identify the center of each individual channel.
- 3. Video (or average) bandwidth (VBW) ≥ RBW.
- 4. Sweep: Auto. e) Detector function: Peak. f) Trace: Max hold. g) Allow the trace to stabilize.

#### TEST PLOT FOR FREQUENCY SEPARATION

Note: The  $\pi$  /4-DQPSK modulation is the worst case and recorded in the report.

Attestation of Global Compliance(Shenzhen)Co.,Ltd.

Add: 2/F., Building 2,Sanwei Chaxi Industrial Park, Sanwei Community, Hangcheng Street, Bao'an District, Shenzhen, Guangdong, China