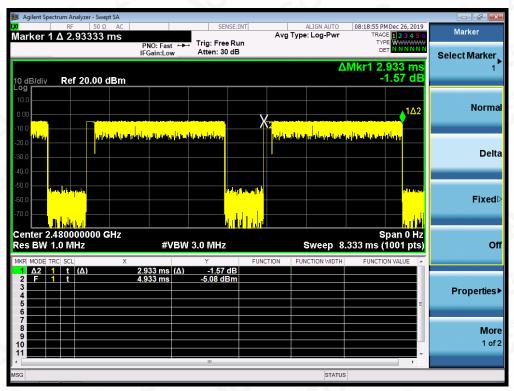

### 13. FREQUENCY SEPARATION

### 13.1. MEASUREMENT PROCEDURE

The EUT shall have its hopping function enabled. Use the following spectrum analyzer settings:

- 1. Span: Wide enough to capture the peaks of two adjacent channels.
- 2. RBW: Start with the RBW set to approximately 30% of the channel spacing; adjust as necessary to best identify the center of each individual channel.
- 3. Video (or average) bandwidth (VBW) ≥ RBW.
- 4. Sweep: Auto. e) Detector function: Peak. f) Trace: Max hold. g) Allow the trace to stabilize.

Use the marker-delta function to determine the separation between the peaks of the adjacent channels.

#### TEST PLOT FOR FREQUENCY SEPARATION

Note: The  $\pi$  /4-DQPSK modulation is the worst case and recorded in the report.

Attestation of Global Compliance(Shenzhen)Co.,Ltd.

Add: 2/F., Building 2,Sanwei Chaxi Industrial Park, Sanwei Community, Hangcheng Street, Bao'an District, Shenzhen, Guangdong, China