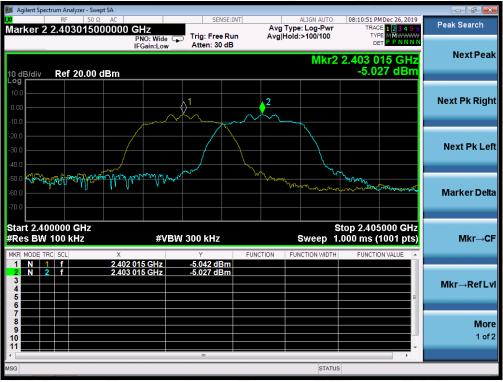

#### TEST PLOT FOR FREQUENCY SEPARATION

Note: The  $\pi$  /4-DQPSK modulation is the worst case and recorded in the report.

Attestation of Global Compliance(Shenzhen)Co.,Ltd.

Add: 2/F., Building 2,Sanwei Chaxi Industrial Park, Sanwei Community, Hangcheng Street, Bao'an District, Shenzhen, Guangdong, China

Use the marker-delta function to determine the separation between the peaks of the adjacent channels.

### 13.4. LIMITS AND MEASUREMENT RESULT

| CHANNEL   | CHANNEL SEPARATION | LIMIT                    | RESULT |
|-----------|--------------------|--------------------------|--------|
|           | KHz                | KHz                      | Pass   |
| CH01-CH02 | 1000               | >=25 KHz or 2/3 20 dB BW |        |