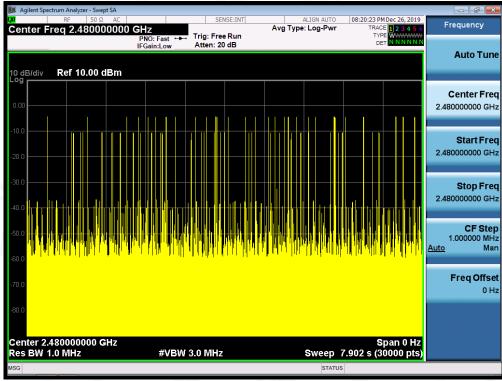

### 13. FREQUENCY SEPARATION

### 13.1. MEASUREMENT PROCEDURE

The EUT shall have its hopping function enabled. Use the following spectrum analyzer settings:

- 1. Span: Wide enough to capture the peaks of two adjacent channels.
- 2. RBW: Start with the RBW set to approximately 30% of the channel spacing; adjust as necessary to best identify the center of each individual channel.
- 3. Video (or average) bandwidth (VBW) ≥ RBW.
- 4. Sweep: Auto. e) Detector function: Peak. f) Trace: Max hold. g) Allow the trace to stabilize.

#### TEST PLOT FOR FREQUENCY SEPARATION

Note: The  $\pi$  /4-DQPSK modulation is the worst case and recorded in the report.

Attestation of Global Compliance(Shenzhen)Co.,Ltd.

Add: 2/F., Building 2,Sanwei Chaxi Industrial Park, Sanwei Community, Hangcheng Street, Bao'an District, Shenzhen, Guangdong, China