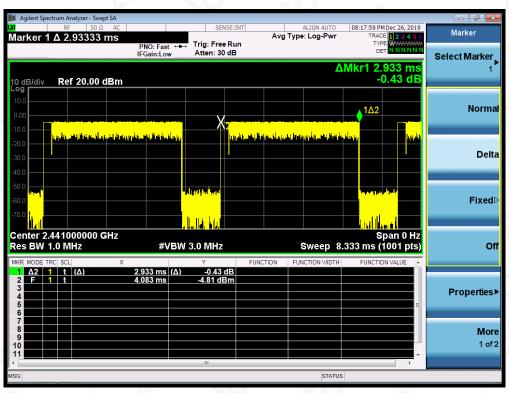

### 13. FREQUENCY SEPARATION

### 13.1. MEASUREMENT PROCEDURE

The EUT shall have its hopping function enabled. Use the following spectrum analyzer settings:

- 1. Span: Wide enough to capture the peaks of two adjacent channels.
- 2. RBW: Start with the RBW set to approximately 30% of the channel spacing; adjust as necessary to best identify the center of each individual channel.
- 3. Video (or average) bandwidth (VBW) ≥ RBW.
- 4. Sweep: Auto. e) Detector function: Peak. f) Trace: Max hold. g) Allow the trace to stabilize.

Use the marker-delta function to determine the separation between the peaks of the adjacent channels.

#### TEST PLOT FOR FREQUENCY SEPARATION

Note: The  $\pi$  /4-DQPSK modulation is the worst case and recorded in the report.

Attestation of Global Compliance(Shenzhen)Co.,Ltd.

Add: 2/F., Building 2,Sanwei Chaxi Industrial Park, Sanwei Community, Hangcheng Street, Bao'an District, Shenzhen, Guangdong, China