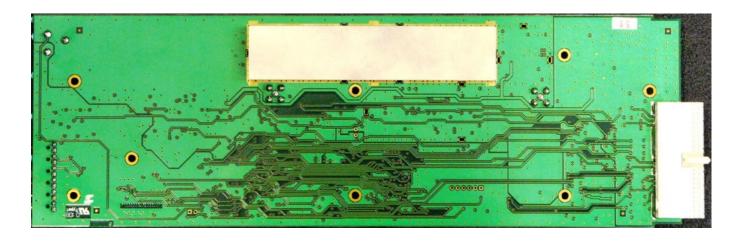

### 1.3. RTX PCB BOTTOM LAYER PICTURE

**Code:** DOSSIER\_RTX\_ P25\_RF\_Unit\_450-470.doc

**Date:** 9/09/08

**Page:** 7 of 7