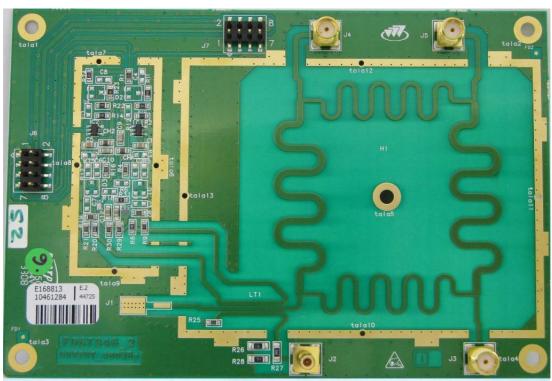

#### 1.2. RPS PCB BOTTOM LAYER PICTURE

Code: B800014\_FDS

**Date:** 09/03/10

**Page:** 5 of 12