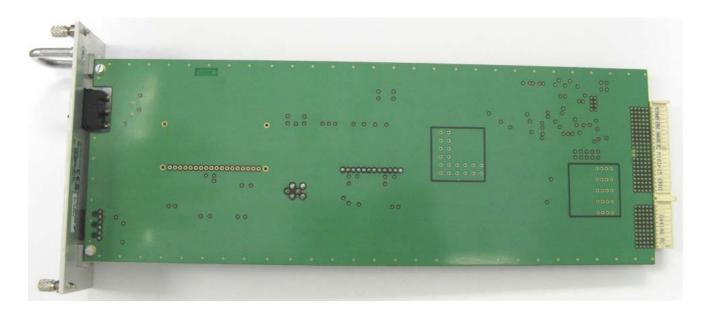

#### 1.2. RPS PCB BOTTOM LAYER PICTURE

Code: B800014\_FDS

**Date:** 09/03/10

**Page:** 5 of 12