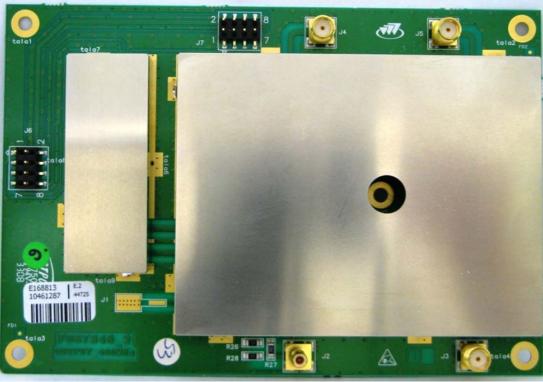

/03/10

Page: 4 of 12

### 1. RPS RF UNIT

#### 1.1. RPS PCB TOP LAYER PICTURE



#### 1.2. RPS PCB BOTTOM LAYER PICTURE





Code: B800014\_FDS

**Date:** 09/03/10

**Page:** 5 of 12

### 2. RCPU P25 RF UNIT

### 2.1. RCPU PCB TOP LAYER PICTURE







Code: B800014\_FDS

**Date:** 09/03/10

Page: 6 of 12

### 2.2. RCPU PCB BOTTOM LAYER PICTURE





Code: B800014\_FDS

**Date:** 09/03/10

**Page:** 7 of 12

### 3. RPA P25 RF UNIT

#### 3.1. RPA PCB TOP PICTURE







Code: B800014\_FDS

**Date:** 09/03/10

**Page:** 8 of 12

#### 3.2. RPA PCB BOTTOM PICTURE



#### 3.3. INPUT PCB TOP PICTURE





Code: B800014\_FDS

**Date:** 09/03/10

**Page:** 9 of 12



#### 3.4. INPUT PCB BOTTOM PICTURE





Code: B800014\_FDS

**Date:** 09/03/10 **Page:** 10 of 12

#### 3.5. OUTPUT PCB TOP PICTURE







Code: B800014\_FDS

**Date:** 09/03/10 **Page:** 10 of 12

#### 3.5. OUTPUT PCB TOP PICTURE