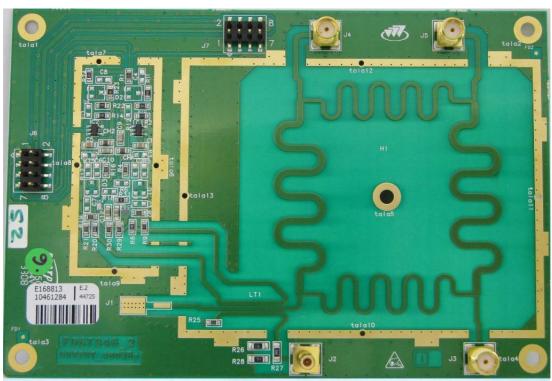

### 2.1. RCPU PCB TOP LAYER PICTURE

Code: B800014\_FDS

**Date:** 09/03/10

Page: 6 of 12