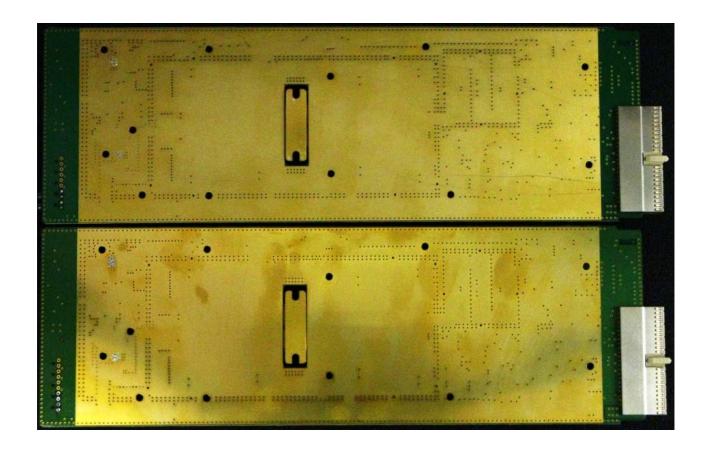

#### 3.5. OUTPUT PCB TOP PICTURE

Code: B800014\_FDS

**Date:** 09/03/10 **Page:** 10 of 12

#### 3.5. OUTPUT PCB TOP PICTURE