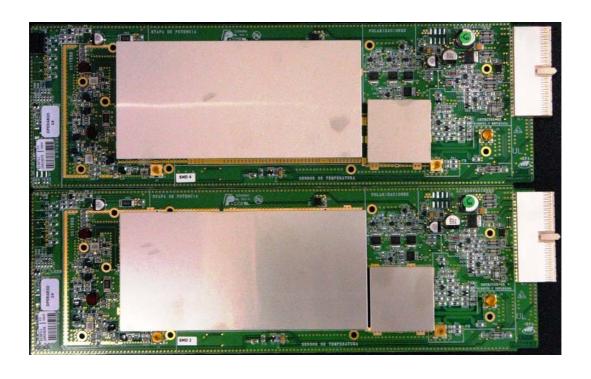

#### 3.3. INPUT PCB TOP PICTURE

Code: B800014\_FDS

**Date:** 09/03/10

**Page:** 9 of 12

#### 3.4. INPUT PCB BOTTOM PICTURE

Code: B800014\_FDS

**Date:** 09/03/10 **Page:** 10 of 12