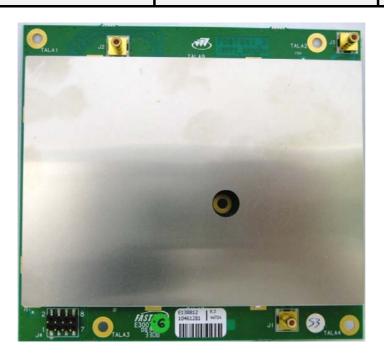

#### 1.2. RPS PCB BOTTOM LAYER PICTURE

Code: B800014\_FDS

**Date:** 09/03/10

**Page:** 5 of 12