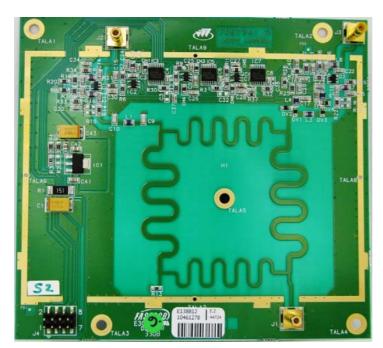

CB BOTTOM PICTURE      | 9  |  |
|    | 3.5.             | OUTPUT PCB TOP PICTURE        | 10 |  |
|    | 3.6.             | OUTPUT PCB BOTTOM PICTURE     | 11 |  |



Code: B800014\_FDS

**Date:** 09/03/10

Page: 4 of 12

### 1. RPS RF UNIT

#### 1.1. RPS PCB TOP LAYER PICTURE



#### 1.2. RPS PCB BOTTOM LAYER PICTURE





Code: B800014\_FDS

**Date:** 09/03/10

**Page:** 5 of 12

### 2. RCPU P25 RF UNIT

### 2.1. RCPU PCB TOP LAYER PICTURE







Code: B800014\_FDS

**Date:** 09/03/10

Page: 6 of 12

### 2.2. RCPU PCB BOTTOM LAYER PICTURE





Code: B800014\_FDS

**Date:** 09/03/10

**Page:** 7 of 12

### 3. RPA P25 RF UNIT

#### 3.1. RPA PCB TOP PICTURE







Code: B800014\_FDS

**Date:** 09/03/10

**Page:** 8 of 12

#### 3.2. RPA PCB BOTTOM PICTURE



#### 3.3. INPUT PCB TOP PICTURE





Code: B800014\_FDS

**Date:** 09/03/10

**Page:** 9 of 12



#### 3.4. INPUT PCB BOTTOM PICTURE





Code: B800014\_FDS

**Date:** 09/03/10 **Page:** 10 of 12

#### 3.5. OUTPUT PCB TOP PICTURE







Code: B800014\_FDS

**Date:** 09/03/10 **Page:** 10 of 12

#### 3.5. OUTPUT PCB TOP PICTURE