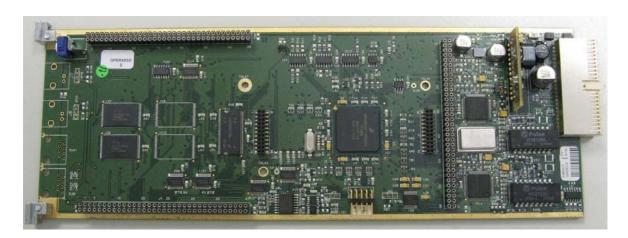

### 2.2. RCPU PCB BOTTOM LAYER PICTURE

Code: B800014\_FDS

**Date:** 09/03/10

**Page:** 7 of 12