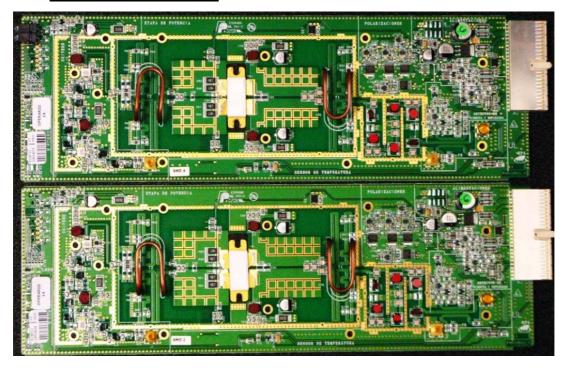

#### 3.1. RPA PCB TOP PICTURE

Code: B800014\_FDS

**Date:** 09/03/10

**Page:** 8 of 12

#### 3.2. RPA PCB BOTTOM PICTURE