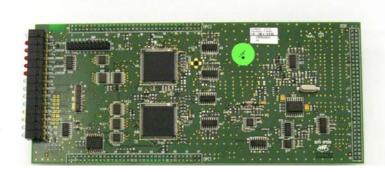

### 2.1. RCPU PCB TOP LAYER PICTURE

Code: B800014\_FDS

**Date:** 09/03/10

Page: 6 of 12