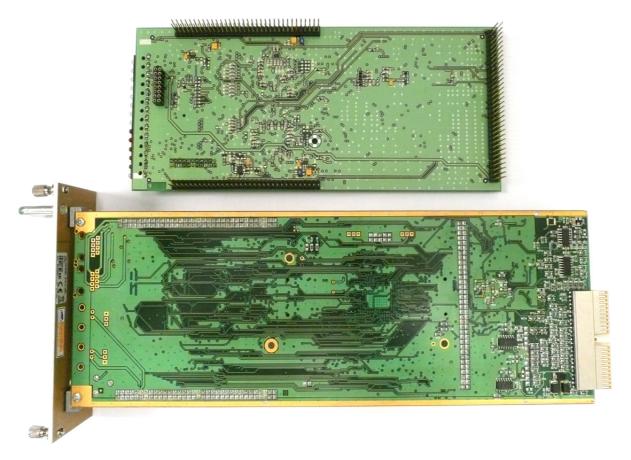

#### 1.1. RPS PCB TOP LAYER PICTURE

#### 1.2. RPS PCB BOTTOM LAYER PICTURE

Code: B800014\_FDS

**Date:** 09/03/10

**Page:** 5 of 12