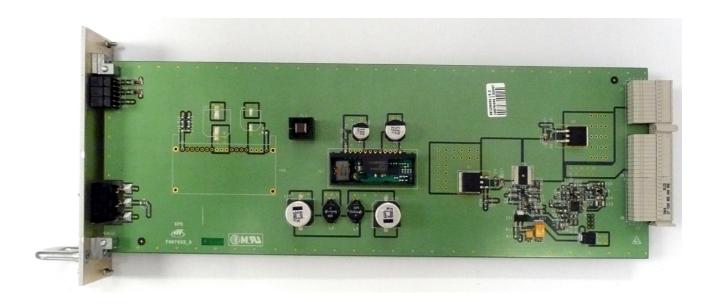

LAYER PICTURE  | 4  |  |
| 2. | RCPU P25 RF UNIT |                               |    |  |
|    | 2.1.             | RCPU PCB TOP LAYER PICTURE    | 5  |  |
|    | 2.2.             | RCPU PCB BOTTOM LAYER PICTURE | 6  |  |
| 3. | RPA P25 RF UNIT  |                               |    |  |
|    | 3.1.             | RPA PCB TOP PICTURE           | 7  |  |
|    | 3.2.             | RPA PCB BOTTOM PICTURE        | 8  |  |
|    | 3.3.             | INPUT PCB TOP PICTURE         | 8  |  |
|    | 3.4.             | INPUT PCB BOTTOM PICTURE      | 9  |  |
|    | 3.5.             | OUTPUT PCB TOP PICTURE        | 10 |  |
|    | 3.6.             | OUTPUT PCB BOTTOM PICTURE     | 11 |  |



Code: B800014\_FDS

**Date:** 09/03/10

Page: 4 of 12

### 1. RPS RF UNIT

#### 1.1. RPS PCB TOP LAYER PICTURE



#### 1.2. RPS PCB BOTTOM LAYER PICTURE





Code: B800014\_FDS

**Date:** 09/03/10

**Page:** 5 of 12

### 2. RCPU P25 RF UNIT

### 2.1. RCPU PCB TOP LAYER PICTURE







Code: B800014\_FDS

**Date:** 09/03/10

Page: 6 of 12

### 2.2. RCPU PCB BOTTOM LAYER PICTURE





Code: B800014\_FDS

**Date:** 09/03/10

**Page:** 7 of 12

### 3. RPA P25 RF UNIT

#### 3.1. RPA PCB TOP PICTURE







Code: B800014\_FDS

**Date:** 09/03/10

**Page:** 8 of 12

#### 3.2. RPA PCB BOTTOM PICTURE



#### 3.3. INPUT PCB TOP PICTURE





Code: B800014\_FDS

**Date:** 09/03/10

**Page:** 9 of 12



#### 3.4. INPUT PCB BOTTOM PICTURE





Code: B800014\_FDS

**Date:** 09/03/10 **Page:** 10 of 12

#### 3.5. OUTPUT PCB TOP PICTURE







Code: B800014\_FDS

**Date:** 09/03/10 **Page:** 10 of 12

#### 3.5. OUTPUT