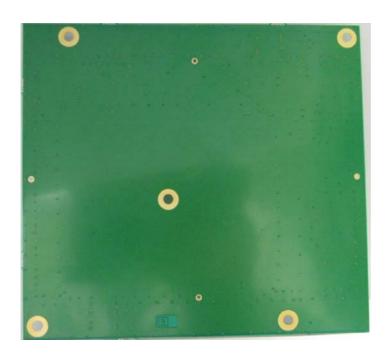

### 2.2. RCPU PCB BOTTOM LAYER PICTURE

Code: B800014\_FDS

**Date:** 09/03/10

**Page:** 7 of 12