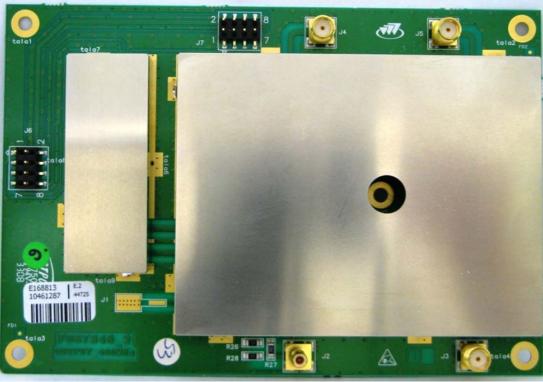

### 2.1. RCPU PCB TOP LAYER PICTURE

Code: B800014\_FDS

**Date:** 09/03/10

Page: 6 of 12