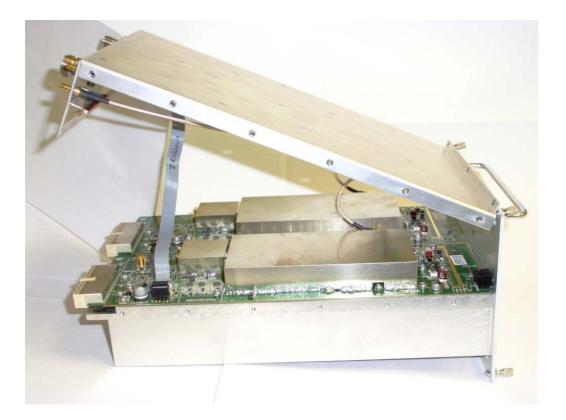

# 1.3. GENERAL PICTURE

| DOSSIER EXTERNAL | Code:          |               |
|------------------|----------------|---------------|
| PHOTOS           | Date: 09/03/10 | Page: 6 of 10 |