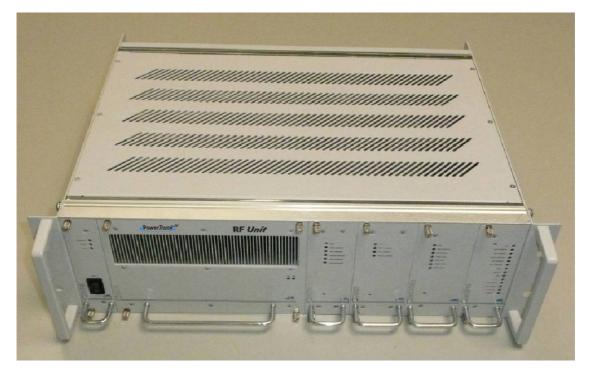

# 1.3. GENERAL PICTURE

| DOSSIER EXTERNAL | Code:          |               |
|------------------|----------------|---------------|
| PHOTOS           | Date: 09/03/10 | Page: 6 of 10 |