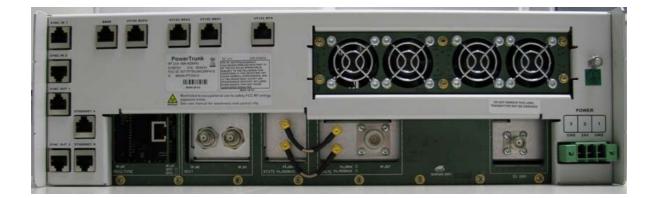

. All rights reserved.



Date: 09/03/10

#### CONTENTS:

| 1. | RF UNI | Тт                   | 4 |
|----|--------|----------------------|---|
|    | 1.1.   | FRONT PICTURE        | 4 |
|    | 1.2.   | REAR PICTURE         | 4 |
|    | 1.3.   | GENERAL PICTURE      | 5 |
| 2. | RPS RF | = UNIT               | 6 |
|    | 2.1.   | FRONT PICTURE        | 6 |
| 3. | RCPU F | P25 RF UNIT          | 7 |
|    | 3.1.   | FRONT PICTURE        | 7 |
| 4. | RPA P2 | 25 RF UNIT           | 8 |
|    | 4.1.   | FRONT PICTURE        | 8 |
|    | 4.2.   | RPA GENERAL PICTURES | 8 |

| DOSSIER EXTERNAL | Code:          |               |
|------------------|----------------|---------------|
| PHOTOS           | Date: 09/03/10 | Page: 4 of 10 |

# 1. <u>RF UNIT</u>

1.1. FRONT PICTURE



1.2. REAR PICTURE





Date: 09/03/10

# 1.3. GENERAL PICTURE





| DOSSIER EXTERNAL | Code:          |               |
|------------------|----------------|---------------|
| PHOTOS           | Date: 09/03/10 | Page: 6 of 10 |

# 2. <u>RPS RF UNIT</u>

# 2.1. FRONT PICTURE





### 3. RCPU P25 RF UNIT

### 3.1. FRONT PICTURE



| DOSSIER EXTERNAL | Code:          |               |
|------------------|----------------|---------------|
| PHOTOS           | Date: 09/03/10 | Page: 8 of 10 |

## 4. RPA P25 RF UNIT

## 4.1. FRONT PICTURE



# 4.2. RPA GENERAL PICTURES





# DOSSIER EXTERNAL PHOTOS



|--|