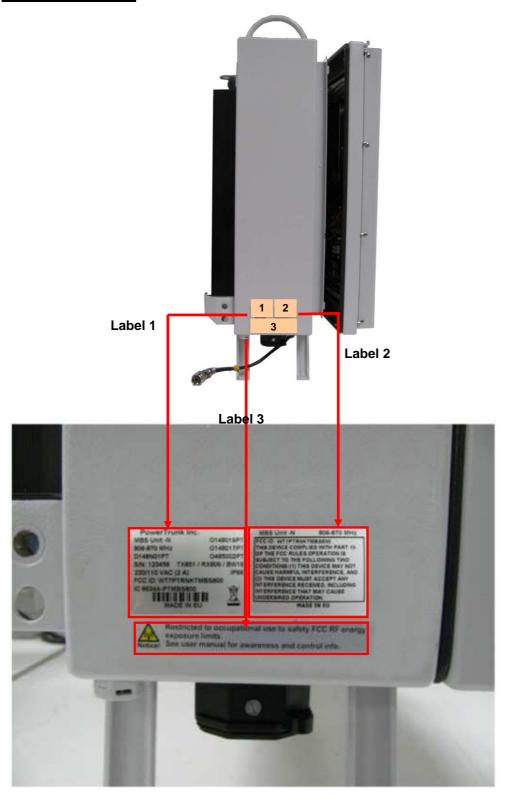

#### 1.1. INTRODUCTION

The identification Label is situated in the rear of the MBS Unit. The label is a silver paper polyester film laminate.

#### Label 1

#### Label 2

#### Label 3

### 1.3. LABEL LOCATION: