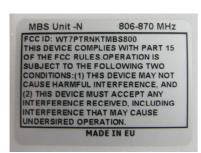

ered protected by copyright according to the applicable laws.

PowerTrunk and the PowerTrunk logo are registered trademarks of Teltronic S.A.U.

Copyright © PowerTrunk Inc. All rights reserved



# MBS IDENTIFICATION LABEL

Code: D148N01PT\_DDS07

**Date:** 05/10/11

**Page:** 3 of 5

#### **CONTENTS:**

| 1. M | 1BS              | 4 |
|------|------------------|---|
| 1.1. | INTRODUCTION     | 4 |
| 1.2. | LABEL            | 4 |
| 13   | I ABEL LOCATION: | 5 |



### MBS IDENTIFICATION LABEL

Code: D148N01PT\_DDS07

Date: 05/10/11

**Page:** 4 of 5

#### 1. MBS

#### 1.1. INTRODUCTION

The identification Label is situated in the rear of the MBS Unit. The label is a silver paper polyester film laminate.

#### 1.2. **LABEL**

Label Colors: Silver and Black.

#### Label 1





#### Label 2





#### Label 3







# MBS IDENTIFICATION LABEL

Code: D148N01PT\_DDS07

**Date:** 05/10/11

**Page:** 5 of 5

### 1.3. LABEL LOCATION: