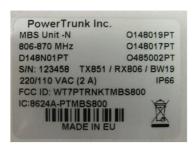

#### 1.1. INTRODUCTION

The identification Label is situated in the rear of the MBS Unit. The label is a silver paper polyester film laminate.

#### 1.2. **LABEL**

Label Colors: Silver and Black.

#### Label 1