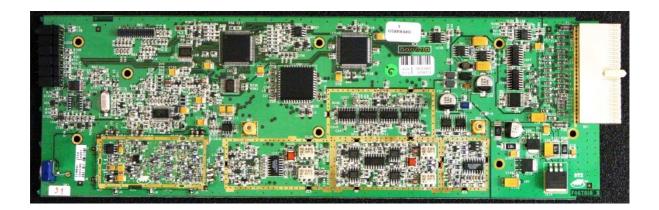

DOSSIER RTX75<br>BSR75 | Code:          |              |
|--|------------------------|----------------|--------------|
|  |                        | Date: 21/09/09 | Page: 3 of 7 |

#### CONTENTS:

| 1.  | RTX75                          | 4 |
|-----|--------------------------------|---|
| 1.1 | FRONT PICTURE                  | 4 |
|     | RTX75 PCB TOP LAYER PICTURE    |   |
|     | RTX75 PCB BOTTOM LAYER PICTURE |   |
| -   | GENERAL PICTURES               | - |
|     |                                |   |

|  | DOSSIER RTX75<br>BSR75 | Code:          |              |
|--|------------------------|----------------|--------------|
|  |                        | Date: 21/09/09 | Page: 4 of 7 |

1. <u>RTX75</u>

## 1.1. FRONT PICTURE





Date: 21/09/09

#### 1.2. RTX75 PCB TOP LAYER PICTURE







## 1.3. RTX75 PCB BOTTOM LAYER PICTURE





| DOSSIER RTX75 | Code:          |              |
|---------------|----------------|--------------|
| BSR75         | Date: 21/09/09 | Page: 7 of 7 |

### 1.4. GENERAL PICTURES