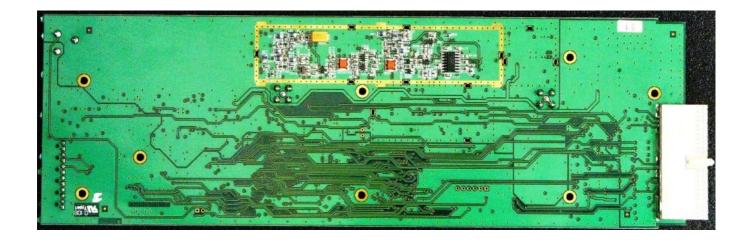

## 1.3. RTX75 PCB BOTTOM LAYER PICTURE

| DOSSIER RTX75 | Code:          |              |
|---------------|----------------|--------------|
| BSR75         | Date: 21/09/09 | Page: 7 of 7 |