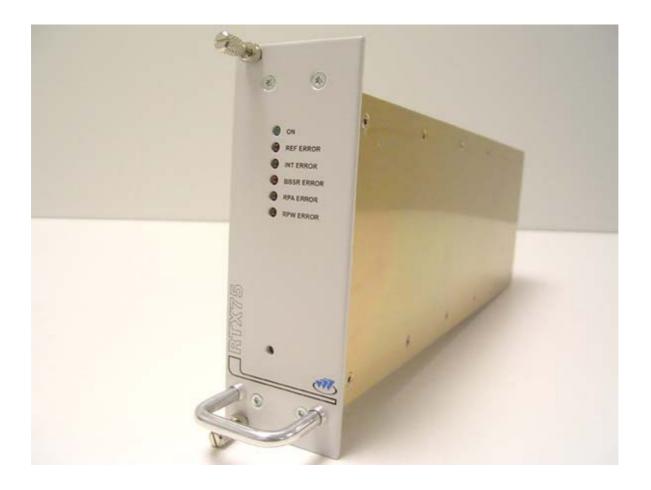

t © Teltronic S.A. Unipersonal. All rights reserved.

|  | DOSSIER RTX75<br>BSR75 | Code:          |              |
|--|------------------------|----------------|--------------|
|  |                        | Date: 21/09/09 | Page: 3 of 7 |

#### CONTENTS:

| 1.  | RTX75                          | 4 |
|-----|--------------------------------|---|
| 1.1 | FRONT PICTURE                  | 4 |
|     | RTX75 PCB TOP LAYER PICTURE    |   |
|     | RTX75 PCB BOTTOM LAYER PICTURE |   |
| -   | GENERAL PICTURES               | - |
|     |                                |   |

|  | DOSSIER RTX75<br>BSR75 | Code:          |              |
|--|------------------------|----------------|--------------|
|  |                        | Date: 21/09/09 | Page: 4 of 7 |

1. <u>RTX75</u>

## 1.1. FRONT PICTURE





Date: 21/09/09

#### 1.2. RTX75 PCB TOP LAYER PICTURE







## 1.3. RTX75 PCB BOTTOM LAYER PICTURE





| DOSSIER RTX75 | Code:          |              |
|---------------|----------------|--------------|
| BSR75         | Date: 21/09/09 | Page: 7 of 7 |

### 1.4. GENERAL PICTURES