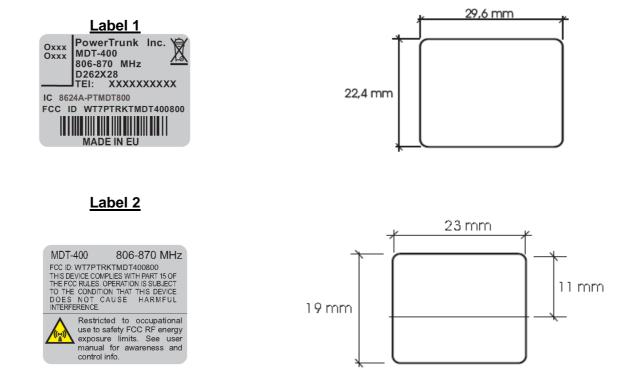

#### 1.1. INTRODUCTION

The identification Label is situated in the rear of the MDT-400. The label is a silver paper polyester film laminate.

#### 1.2. LABEL

Label Colors: Silver and Black.

|  | MDT-400 | Code: |              |
|--|---------|-------|--------------|
|  |         |       | Page: 5 of 5 |