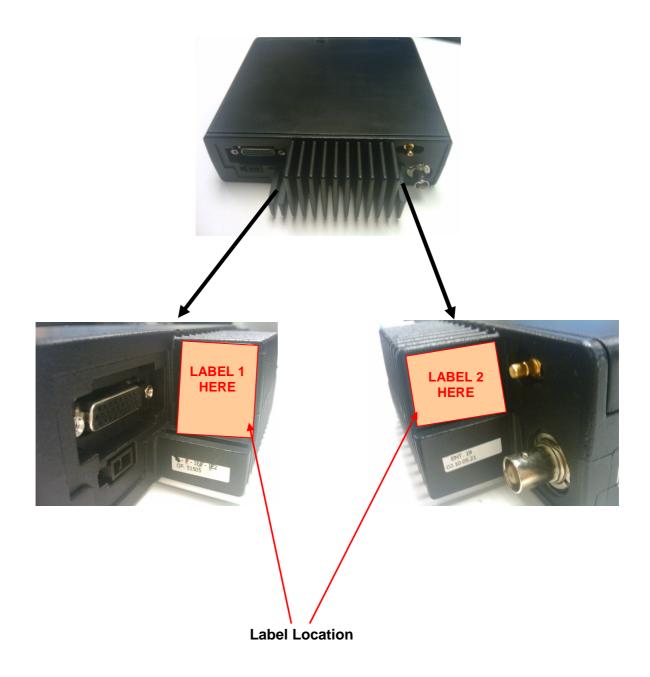

runk logo are registered trademarks of Teltronic S.A. Unipersonal.

Copyright © PowerTrunk Inc. All rights reserved.



## **CONTENTS:**

| 1.   | MC | DT-400          | 4 |
|------|----|-----------------|---|
| 1.1. |    | INTRODUCTION    | 4 |
| 1.2. |    | LABEL           | 4 |
| 1.3. |    | LABEL LOCATION: | 5 |

| ~75 | MDT-400 | Code: |              |
|-----|---------|-------|--------------|
|     |         |       | Page: 4 of 5 |

### 1. <u>MDT-400</u>

#### 1.1. INTRODUCTION

The identification Label is situated in the rear of the MDT-400. The label is a silver paper polyester film laminate.

#### 1.2. LABEL

Label Colors: Silver and Black.



|  | MDT-400 | Code: |              |
|--|---------|-------|--------------|
|  |         |       | Page: 5 of 5 |

# 1.3. LABEL LOCATION: