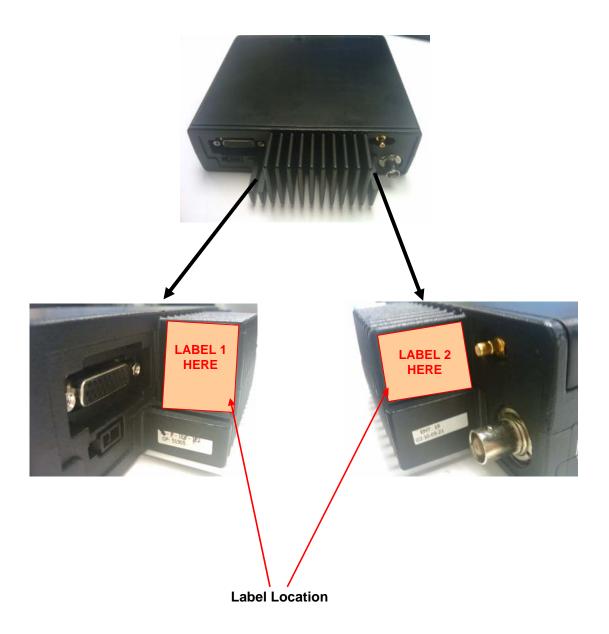

marks of Teltronic S.A. Unipersonal.

Copyright © PowerTrunk Inc. All rights reserved.



## CONTENTS:

| 1.   | Μ | DT-400          | .4 |
|------|---|-----------------|----|
| 1.1. | - | INTRODUCTION    | .4 |
| 1.2. | - | LABEL           | .4 |
| 1.3. | - | LABEL LOCATION: | .5 |

| MDT-400              | Code: |              |  |
|----------------------|-------|--------------|--|
| IDENTIFICATION LABEL |       | Page: 4 of 5 |  |

## 1. <u>MDT-400</u>

#### 1.1. INTRODUCTION

The identification Label is situated in the rear of the MDT-400. The label is a silver paper polyester film laminate.

## 1.2. <u>LABEL</u>

Label Colors: Silver and Black.



|  | MDT-400 | Code: |              |
|--|---------|-------|--------------|
|  |         |       | Page: 5 of 5 |

# 1.3. LABEL LOCATION: