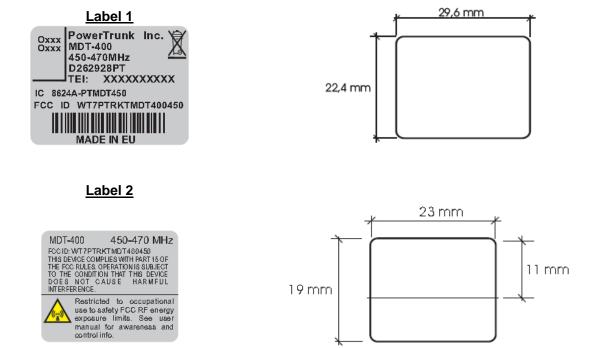

#### 1.1. INTRODUCTION

The identification Label is situated in the rear of the MDT-400. The label is a silver paper polyester film laminate.

## 1.2. <u>LABEL</u>

Label Colors: Silver and Black.

|  | MDT-400 | Code: |              |
|--|---------|-------|--------------|
|  |         |       | Page: 5 of 5 |