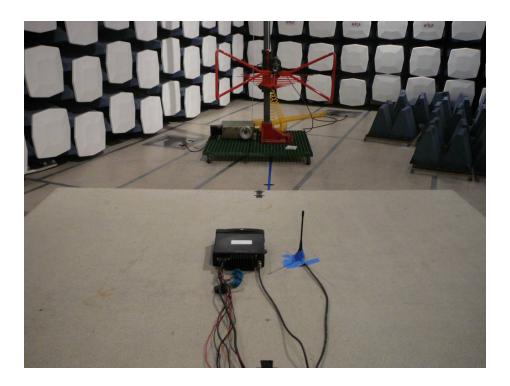

# **14 EXHIBIT B - Test Setup Photographs**

#### 14.1 Below 1 GHz Radiated Emission – Front View



#### 14.2 Below 1 GHz Radiated Emission – Rear View



#### 14.3 Above 1 GHz Radiated Emission – Front View



#### 14.4 Above 1 GHz Radiated Emission – Rear View



#### 14.5 Bench Test - Front View



# 14.6 Receiving Spurious Emission 30 MHz to1 GHz - Front View



# 14.7 Receiving Spurious Emission 30 MHz to1 GHz - Rear View



# 14.8 Receiving Spurious Emission above 1 GHz - Front View



#### 14.9 Receiving Spurious Emission above 1 GHz - Rear View



# 14.10 GPS Receiver Spurious Emission - Front View



# 14.11 GPS Receiver Spurious Emission 30 MHz to1 GHz - Rear View



# 14.12 GPS Receiver Spurious Emission above 1 GHz - Rear View