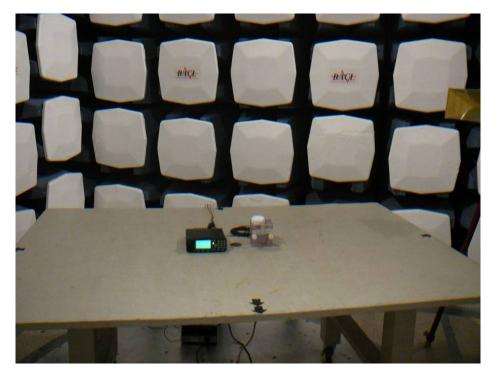

# **14 EXHIBIT B - Test Setup Photographs**

#### 14.1 Below 1 GHz Radiated Emission – Front View



#### 14.2 Below 1 GHz Radiated Emission – Rear View



#### 14.3 Above 1 GHz Radiated Emission – Front View



#### 14.4 Above 1 GHz Radiated Emission – Rear View



#### 14.5 Bench Test - Front View



# 14.6 Receiving Spurious Emission 30 MHz to1 GHz - Front View



# 14.7 Receiving Spurious Emission 30 MHz to1 GHz - Rear View



# 14.8 Receiving Spurious Emission above 1 GHz - Front View



#### 14.9 Receiving Spurious Emission above 1 GHz - Rear View



# 14.10 GPS Receiver Spurious Emission - Front View



# 14.11 GPS Receiver Spurious Emission 30 MHz to1 GHz - Rear View



# 14.12 GPS Receiver Spurious Emission above 1 GHz - Rear View