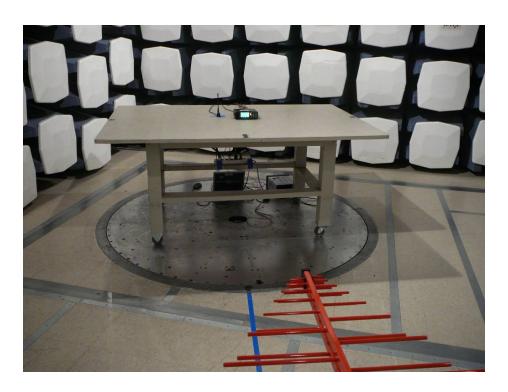

# **14 EXHIBIT B - Test Setup Photographs**

#### 14.1 Below 1 GHz Radiated Emission – Front View



#### 14.2 Below 1 GHz Radiated Emission – Rear View



#### 14.3 Above 1 GHz Radiated Emission – Front View



#### 14.4 Above 1 GHz Radiated Emission – Rear View



#### 14.5 Bench Test - Front View



# 14.6 Receiving Spurious Emission 30 MHz to1 GHz - Front View



# 14.7 Receiving Spurious Emission 30 MHz to1 GHz - Rear View



# 14.8 Receiving Spurious Emission above 1 GHz - Front View



#### 14.9 Receiving Spurious Emission above 1 GHz - Rear View



# 14.10 GPS Receiver Spurious Emission - Front View



# 14.11 GPS Receiver Spurious Emission 30 MHz to1 GHz - Rear View



# 14.12 GPS Receiver Spurious Emission above 1 GHz - Rear View