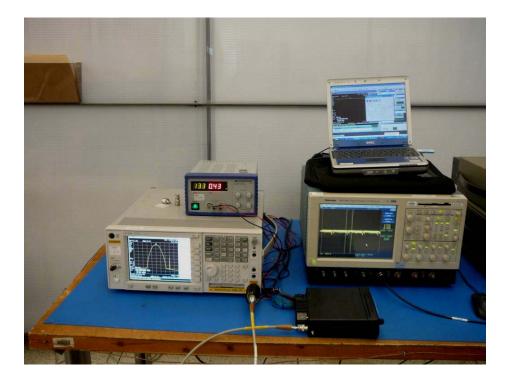

# **14 EXHIBIT B - Test Setup Photographs**

#### 14.1 Below 1 GHz Radiated Emission – Front View



#### 14.2 Below 1 GHz Radiated Emission – Rear View



#### 14.3 Above 1 GHz Radiated Emission – Front View



#### 14.4 Above 1 GHz Radiated Emission – Rear View



#### 14.5 Bench Test - Front View



# 14.6 Receiving Spurious Emission 30 MHz to1 GHz - Front View



# 14.7 Receiving Spurious Emission 30 MHz to1 GHz - Rear View



# 14.8 Receiving Spurious Emission above 1 GHz - Front View



#### 14.9 Receiving Spurious Emission above 1 GHz - Rear View



# 14.10 GPS Receiver Spurious Emission - Front View



# 14.11 GPS Receiver Spurious Emission 30 MHz to1 GHz - Rear View



# 14.12 GPS Receiver Spurious Emission above 1 GHz - Rear View