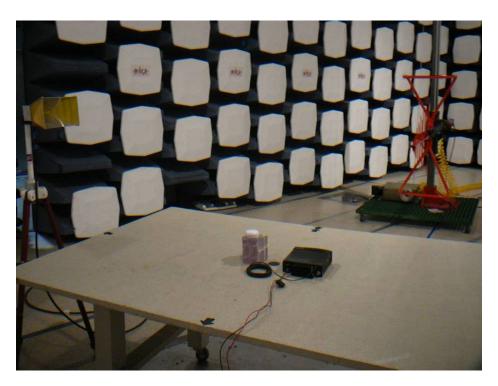

# **14 EXHIBIT B - Test Setup Photographs**

#### 14.1 Below 1 GHz Radiated Emission – Front View



#### 14.2 Below 1 GHz Radiated Emission – Rear View



#### 14.3 Above 1 GHz Radiated Emission – Front View



#### 14.4 Above 1 GHz Radiated Emission – Rear View



#### 14.5 Bench Test - Front View



# 14.6 Receiving Spurious Emission 30 MHz to1 GHz - Front View



# 14.7 Receiving Spurious Emission 30 MHz to1 GHz - Rear View



# 14.8 Receiving Spurious Emission above 1 GHz - Front View



#### 14.9 Receiving Spurious Emission above 1 GHz - Rear View



# 14.10 GPS Receiver Spurious Emission - Front View



# 14.11 GPS Receiver Spurious Emission 30 MHz to1 GHz - Rear View



# 14.12 GPS Receiver Spurious Emission above 1 GHz - Rear View