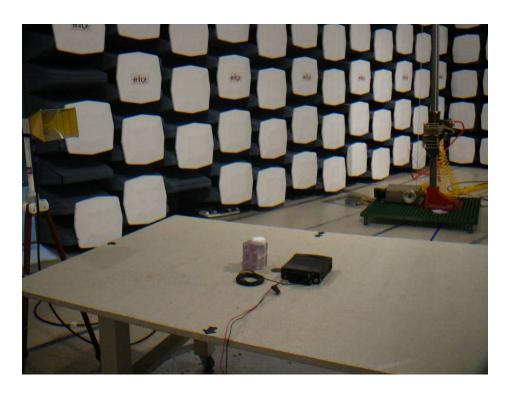

# **14 EXHIBIT B - Test Setup Photographs**

#### 14.1 Below 1 GHz Radiated Emission – Front View



#### 14.2 Below 1 GHz Radiated Emission – Rear View



#### 14.3 Above 1 GHz Radiated Emission – Front View



#### 14.4 Above 1 GHz Radiated Emission – Rear View



#### 14.5 Bench Test - Front View



# 14.6 Receiving Spurious Emission 30 MHz to1 GHz - Front View



# 14.7 Receiving Spurious Emission 30 MHz to1 GHz - Rear View



# 14.8 Receiving Spurious Emission above 1 GHz - Front View



#### 14.9 Receiving Spurious Emission above 1 GHz - Rear View



# 14.10 GPS Receiver Spurious Emission - Front View



# 14.11 GPS Receiver Spurious Emission 30 MHz to1 GHz - Rear View



# 14.12 GPS Receiver Spurious Emission above 1 GHz - Rear View