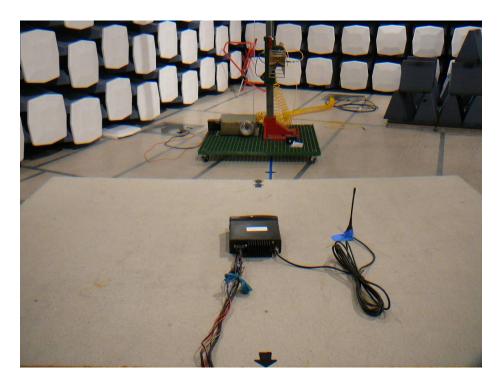

# **14 EXHIBIT B - Test Setup Photographs**

#### 14.1 Below 1 GHz Radiated Emission – Front View



#### 14.2 Below 1 GHz Radiated Emission – Rear View



#### 14.3 Above 1 GHz Radiated Emission – Front View



#### 14.4 Above 1 GHz Radiated Emission – Rear View



#### 14.5 Bench Test - Front View



# 14.6 Receiving Spurious Emission 30 MHz to1 GHz - Front View



# 14.7 Receiving Spurious Emission 30 MHz to1 GHz - Rear View



# 14.8 Receiving Spurious Emission above 1 GHz - Front View



#### 14.9 Receiving Spurious Emission above 1 GHz - Rear View



# 14.10 GPS Receiver Spurious Emission - Front View



# 14.11 GPS Receiver Spurious Emission 30 MHz to1 GHz - Rear View



# 14.12 GPS Receiver Spurious Emission above 1 GHz - Rear View