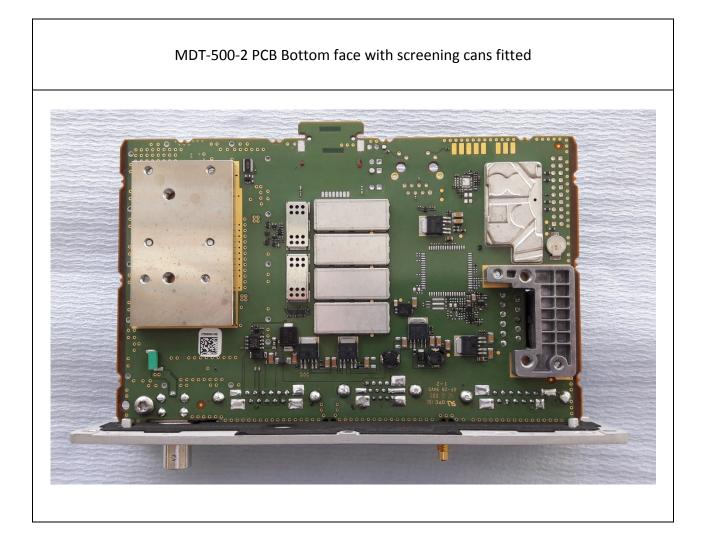

## Contents

| MDT-500-2 PCB Top face with screening cans       | 4 |
|--------------------------------------------------|---|
| MDT-500-2 PCB Bottom face with screening cans    | 5 |
| MDT-500-2 PCB Top face without screening cans    | 6 |
| MDT-500-2 PCB Bottom face without screening cans | 7 |