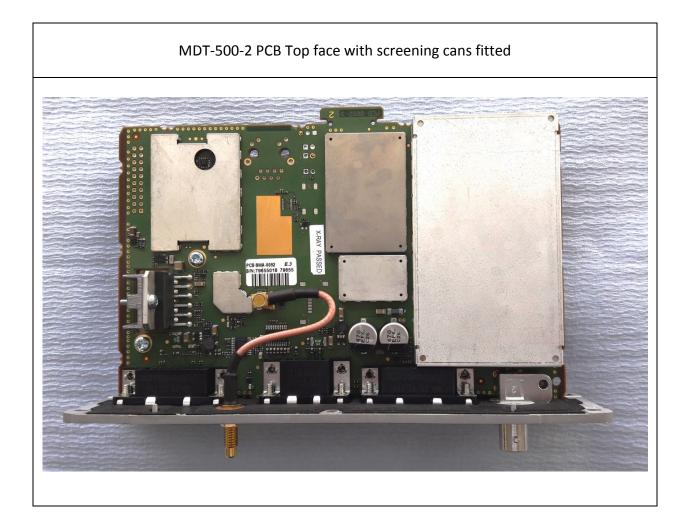

## Contents

| MDT-500-2 PCB Top face with screening cans       | 4 |
|--------------------------------------------------|---|
| MDT-500-2 PCB Bottom face with screening cans    | 5 |
| MDT-500-2 PCB Top face without screening cans    | 6 |
| MDT-500-2 PCB Bottom face without screening cans | 7 |