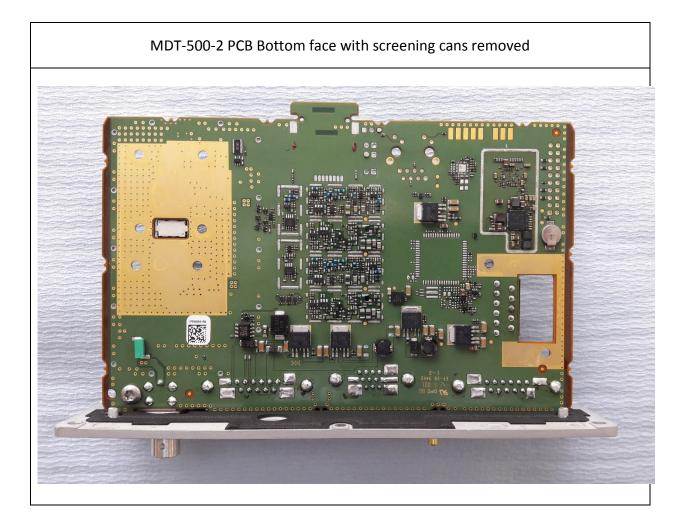

## Contents

| MDT-500-2 PCB Top face with screening cans       | 4 |
|--------------------------------------------------|---|
| MDT-500-2 PCB Bottom face with screening cans    | 5 |
| MDT-500-2 PCB Top face without screening cans    | 6 |
| MDT-500-2 PCB Bottom face without screening cans | 7 |