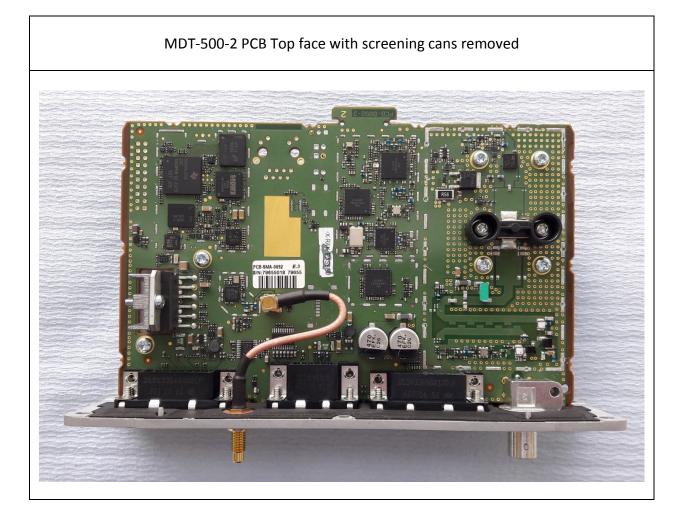

## Contents

| MDT-500-2 PCB Top face with screening cans       | 4 |
|--------------------------------------------------|---|
| MDT-500-2 PCB Bottom face with screening cans    | 5 |
| MDT-500-2 PCB Top face without screening cans    | 6 |
| MDT-500-2 PCB Bottom face without screening cans | 7 |